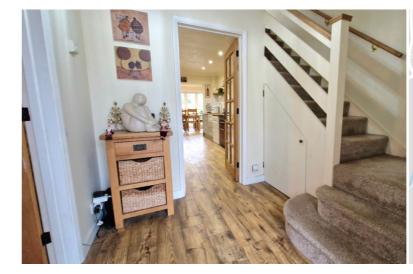

# **ENTRANCE HALL**

Stairs to first floor accommodation with cupboard under. Radiator. Window to the front.