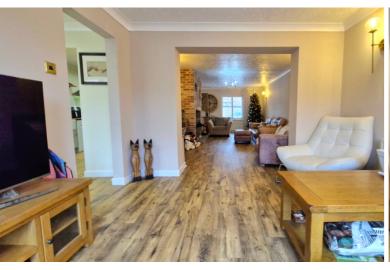

## **LOUNGE**

22' 4" x 11' 9" (6.81m x 3.58m) (approx) Fireplace with inset log burner. Two radiators. Coving to ceiling. Window to the front.

## **FAMILY ROOM**

10' 6" x 10' 3" (3.20m x 3.12m) part tile (approx) Coving to ceiling, radiator. to side. French doors to the rear.