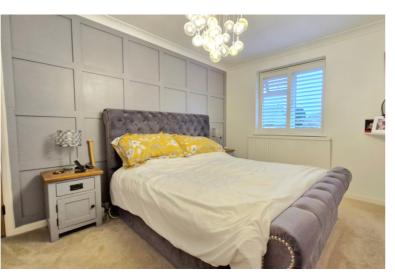

### **BEDROOM ONE**

13' 2"  $\times$  9' 8" (4.01m  $\times$  2.95m) (approx) Window to the front. Coving to ceiling, radiator, panelling.

### **BEDROOM TWO**

13' 9" x 8' 5" (4.19m x 2.57m) (approx) Window to the rear. Radiator, coving to ceiling.

## **BEDROOM THREE**

9' 2" x 5' 7" (2.79m x 1.70m) (approx) Window to the front. Coving to ceiling. Built-in wardrobes, radiator.