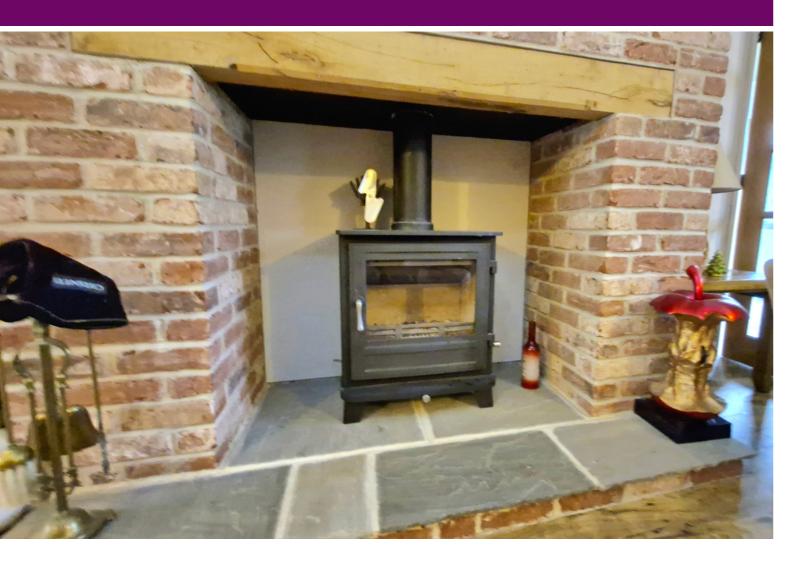

## **LOUNGE**

22' 4" x 11' 9" (6.81m x 3.58m) (approx) Fireplace with inset log burner. Two radiators. Coving to ceiling. Window to the front.