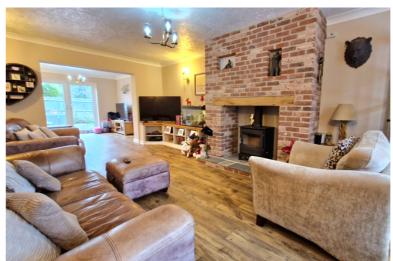

## **LOUNGE**

22' 4" x 11' 9" (6.81m x 3.58m) (approx) Fireplace with inset log burner. Two radiators. Coving to ceiling. Window to the front.