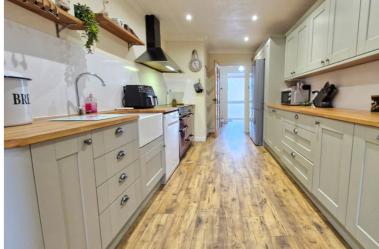

#### **KITCHEN**

15' 7" x 9' 0" (4.75m x 2.74m) (approx) Fitted with a range of eye level and base units with worktops over. Belfast style sink with stainless steel mixer tap over, and tile effect splashback. Space for American style fridge / freezer, space and plumbing for dishwasher. Inset spotlights, coving to ceiling.