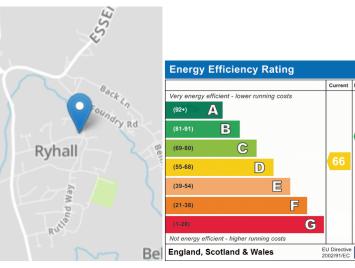

Poppin, New Road, Ryhall, Stamford PE9 4HL

£375,000

\*\*\* VILLAGE LOCATION \*\*\* This three bedroom extended property is situated in the heart of Ryhall, a sought-after village close to Stamford. Briefly comprising three reception rooms, refitted kitchen, modern shower room, and utility room. Upstairs, there are three bedrooms, one with built-in wardrobes which is currently used as a dressing room, and a family bathroom. Externally, there is ample off road parking and a single garage. Call 01780 757788 to arrange your personal viewing. EPC Energy Rating D - Council Tax Band C.