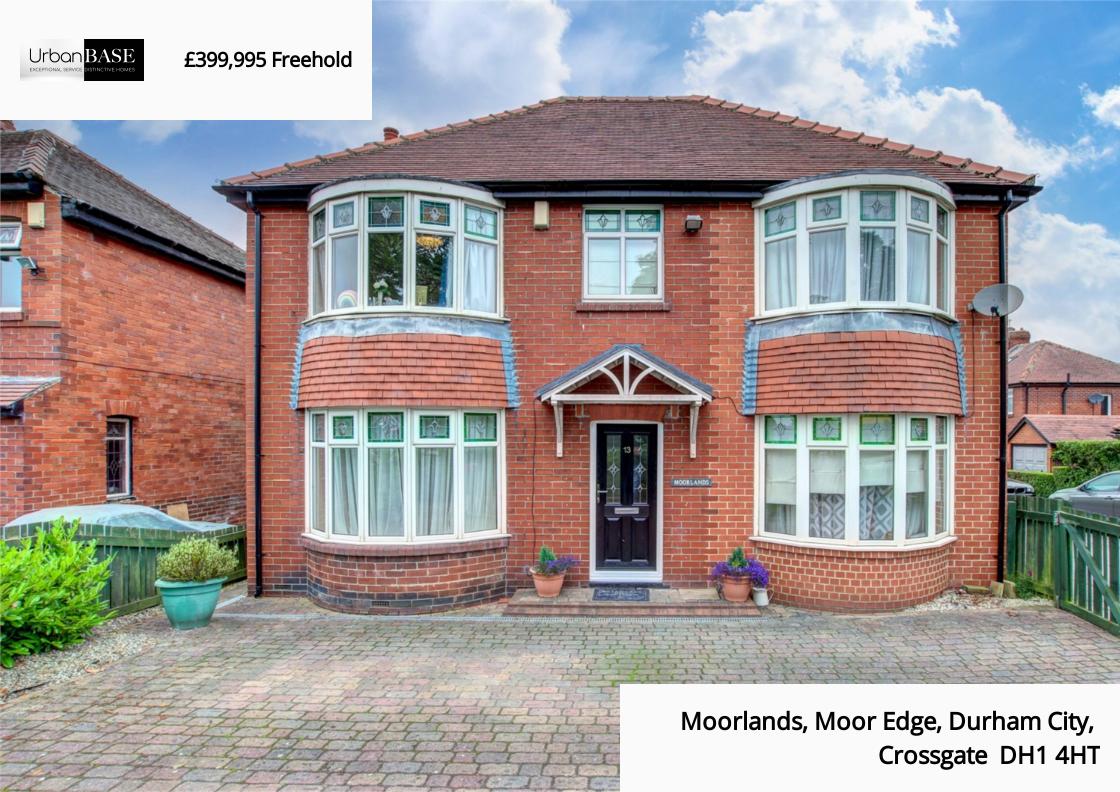

## PROPERTY DESCRIPTION

A substantial detached property situated in the popular Crossgate Moor area of the City, close to the local schools and amenities. Internally this spacious property comprises of an entrance hallway, lounge/dining room with French doors to the rear garden, spacious family room, kitchen/breakfast room, ground floor Cloaks with wc. The first floor offers four bedrooms, the main bedroom with en-suite and a family bathroom. Externally there is a west facing garden to rear, blocked paved courtyard parking to front. The rear of the property provides a detached garage.

# **FEATURES**

- Substantial Detached City House
- Living Room with Dual Aspect
- Separate Dining Room
- Modern Kitchen with Breakfasting Area
- Four Bedrooms
- Two Stylish Bathrooms

- Enclosed West Facing Rear Garden
- Detached Garage and Drive
- Front Courtyard
- EPC E Rating
- Council Tax Band E