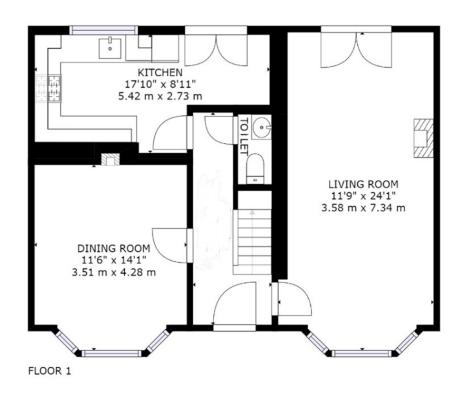

### **Ground Floor**

The full length living room enjoys French doors to rear garden, and a bay window to front. There is a feature stone effect fire surround, with decorative log burner inset, and two radiators. There is a second reception room with bay window to the front aspect with feature fire surround. The kitchen benefits from a good range of wall and base units, granite work surfaces, integrated electric oven, gas hob, extractor canopy, dishwasher, fridge and freezer. Recessed spot lighting as well as decorative coving. Breakfast bar area with French doors leading out to rear garden. Cloaks with wash basin and WC, storage under-stairs.

### Exterior

The west facing rear garden is mainly laid to turf, with gated access to detached garage. The front is a block paved courtyard with shrubs to border.

GROSS INTERNAL AREA FLOOR 1: 692 sq. ft,64 m2, FLOOR 2: 688 sq. ft,64 m2 TOTAL: 1380 sq. ft,128 m2