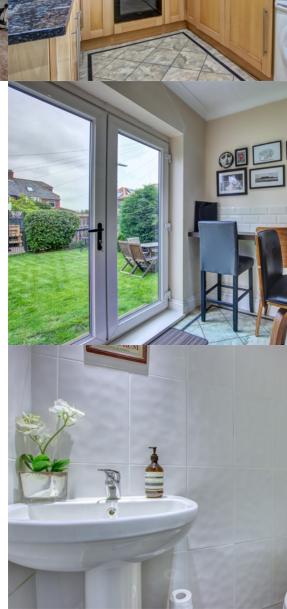

### **Ground Floor**

The full length living room enjoys French doors to rear garden, and a bay window to front. There is a feature stone effect fire surround, with decorative log burner inset, and two radiators. There is a second reception room with bay window to the front aspect with feature fire surround. The kitchen benefits from a good range of wall and base units, granite work surfaces, integrated electric oven, gas hob, extractor canopy, dishwasher, fridge and freezer. Recessed spot lighting as well as decorative coving. Breakfast bar area with French doors leading out to rear garden. Cloaks with wash basin and WC, storage under-stairs.

### Exterior

The west facing rear garden is mainly laid to turf, with gated access to detached garage. The front is a block paved courtyard with shrubs to border.

GROSS INTERNAL AREA FLOOR 1: 692 sq. ft,64 m2, FLOOR 2: 688 sq. ft,64 m2 TOTAL: 1380 sq. ft,128 m2