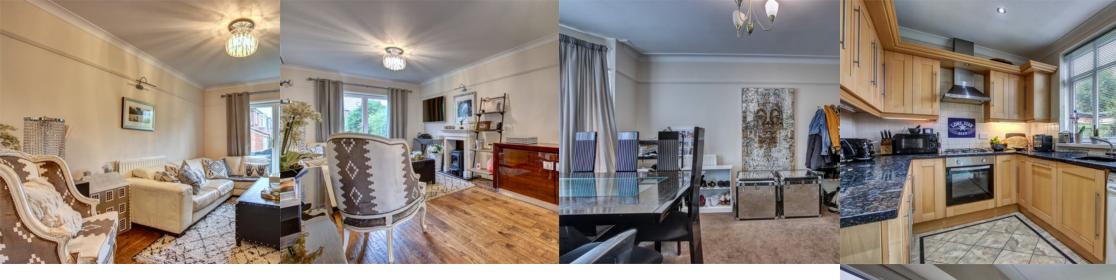

### **Ground Floor**

The full length living room enjoys French doors to rear garden, and a bay window to front. There is a feature stone effect fire surround, with decorative log burner inset, and two radiators. There is a second reception room with bay window to the front aspect with feature fire surround. The kitchen benefits from a good range of wall and base units, granite work surfaces, integrated electric oven, gas hob, extractor canopy, dishwasher, fridge and freezer. Recessed spot lighting as well as decorative coving. Breakfast bar area with French doors leading out to rear garden. Cloaks with wash basin and WC, storage under-stairs.