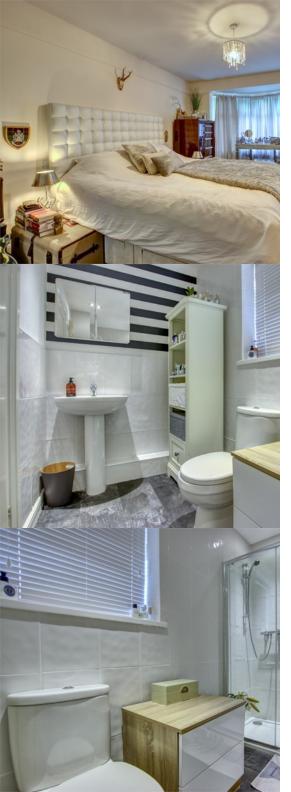

### First Floor

Tthere are four bedrooms, with the main bedroom benefitting from fitted robes to one wall, and bay window to front aspect, a stylish en-suite with double shower cubicle, wash basin and wc, with opaque glazed window. Two further good sized bedrooms, and a smaller room ideal for home office. The house bathroom comprises of bath, shower cubicle, vanity unit housing wash basin and chrome heated towel rail.