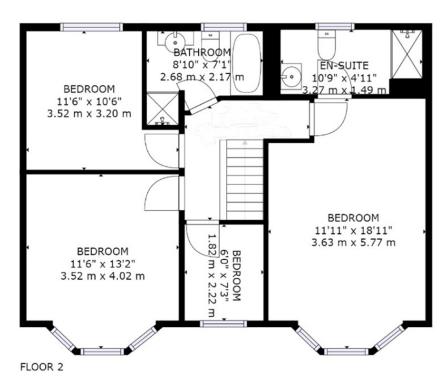

### First Floor

Tthere are four bedrooms, with the main bedroom benefitting from fitted robes to one wall, and bay window to front aspect, a stylish en-suite with double shower cubicle, wash basin and wc, with opaque glazed window. Two further good sized bedrooms, and a smaller room ideal for home office. The house bathroom comprises of bath, shower cubicle, vanity unit housing wash basin and chrome heated towel rail.