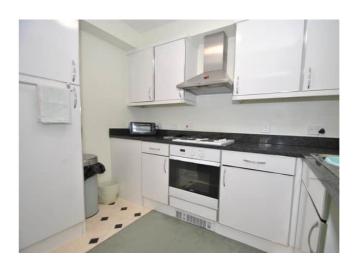

## <u>KITCHEN</u>

9'7" x 6' Comprising approximately of matching base and eye level units, inbuilt electric oven, hob, worktops, stainless steel sink with drainer, mixer tap.