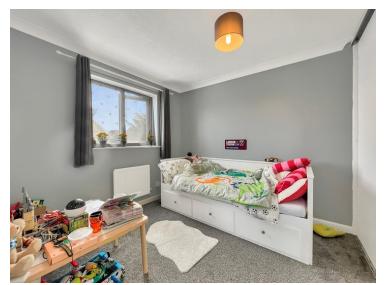

### **Bedroom Two**

11'0" x 8'7" (3.35m x 2.62m)

### **Bedroom Three**

9' 5" x 7' 3" (2.87m x 2.21m)