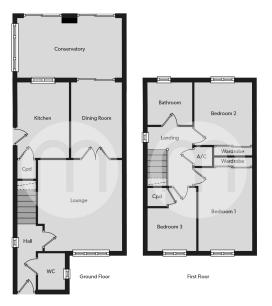

t. New to the market and offered for sale with no onward chain, this fortunately positioned family home also falls within the catchment area for the highly regarded Lyons Hall Primary School.





### Property Details.

### **Entrance Hall**

#### **Ground Floor Cloakroom**

### Living Room



13' 6" x 12' 2" (4.11m x 3.71m)

### **Dining Room**



10' 9" x 7' 5" (3.28m x 2.26m)

### **Kitchen**



11' 7" x 7' 7" (3.53m x 2.31m)

### Conservatory



15' 3" x 8' 7" (4.65m x 2.62m)

First Floor Landing

## Property Details.

#### **Bedroom One**



12' 7" x 8' 7" (3.84m x 2.62m)

### **Bedroom Two**



11'0" x 8'7" (3.35m x 2.62m)

### **Bedroom Three**



9' 5" x 7' 3" (2.87m x 2.21m)

### Family Bathroom

### Rear Garden



**Driveway Parking** 

### Property Details.

### **Floorplans**



#### Location



We have not carried out a structural survey and the services, appliances and specific fittings have not been tested. All photographs, measurements, floor plans and distances referred to are given as a guide only and should not be relied upon for the purchase of carpets or any other fixtures or fittings. Gardens, roof terraces, balconies and communal gardens as well as tenure and lease details cannot have their accuracy guaranteed for intending purchasers. Lease details, service ground rent (where applicable) are given as a guide only and should be checked and confirmed by your solicitor prior to exchange of contracts.