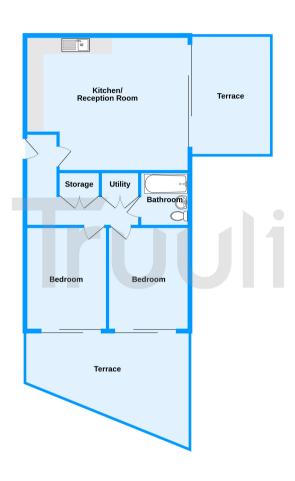

## £475,000 Leasehold

An exciting opportunity to acquire this brand new, spacious lower ground floor apartment in Sanctuary Heights, located on Smitham Downs Road.

Lower Ground Floor

Sanctuary Heights, Smitham Down Road, Purley, CR8 TOTAL FLOOR AREA: 818sq.ft. (76.0 sq.m.) approx. Measurements are approximate. Not to scale, illustrative purposes only Made with Meroprix 52022