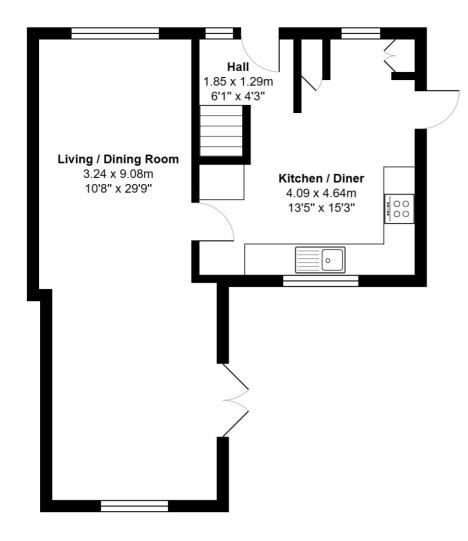

First Floor

**Ground Floor** 

Total Area: 83.3 m<sup>2</sup> ... 896 ft<sup>2</sup> All measurements are approximate and for display purposes only

### **Ground Floor**

#### Entrance Hall

Herringbone wood plank effect flooring, replacement radiator, stairs to first floor landing, door leading to

## Kitchen/Dining Room

A double aspect room with door to the side. A new kitchen installed approximately 12 months ago. Comprising of a range of wall and base units in a light grey with solid oak work surfaces, integrated dishwasher, four ring induction hob, integrated stainless steel Neff oven, led concealed work top lighting, integrated washing machine, space for tumble dryer, grey stone sink with drainer, island unit with seating for two, LED downlighters, door leading to lounge.

### Sitting/Dining Room

Window to front, radiator, chimney

breast, oak effect laminate flooring,

### Family room

Open plan off the sitting room with vaulted ceiling with two Velux windows, French doors to the side decking area. Standard and upright radiator.