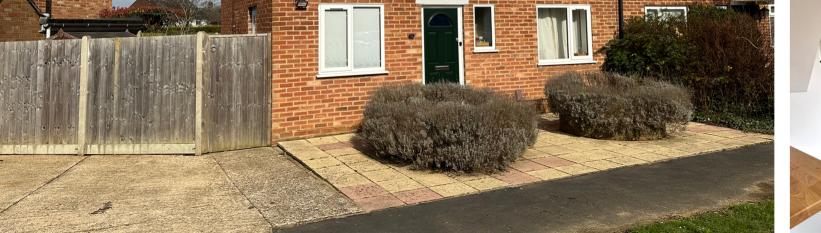

### **To The Front**

Off road parking for 3 vehicles.

# To The Rear

Mainly laid to lawn with two new decking areas, mature hedging and shrub borders, second access to side area and potential for further parking and side extension.