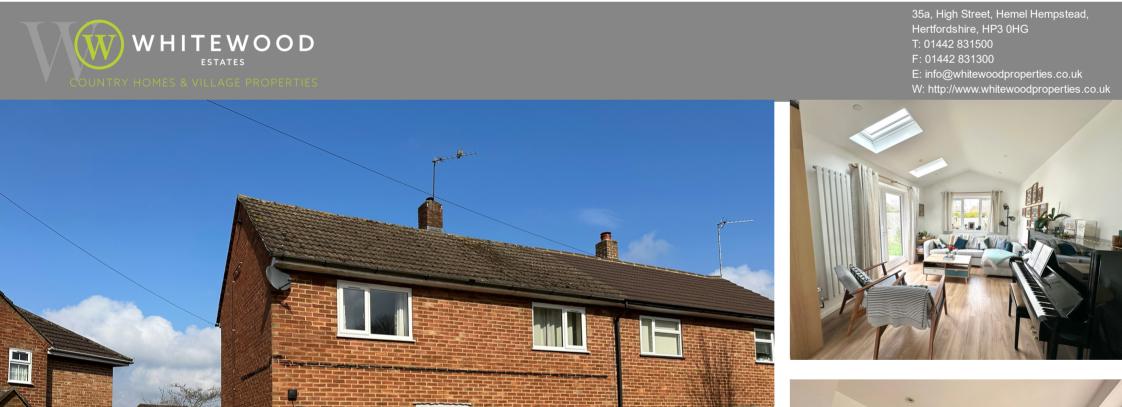

#### Austins Mead, Bovingdon

### £465,000

A well presented semi detached two double bedroom home situated within walking distance of the village, with off road parking for 3 cars. The property benefits from new kitchen breakfast room, sitting room, newly extended family room, recently replaced bathroom. There is a well established garden to the rear, a front drive creating off road parking and scope for a side extension (subject to planning permission).

## Kitchen/Dining Room

A double aspect room with door to the side. A new kitchen installed approximately 12 months ago. Comprising of a range of wall and base units in a light grey with solid oak work surfaces, integrated dishwasher, four ring induction hob, integrated stainless steel Neff oven, led concealed work top lighting, integrated washing machine, space for tumble dryer, grey stone sink with drainer, island unit with seating for two, LED downlighters, door leading to lounge.