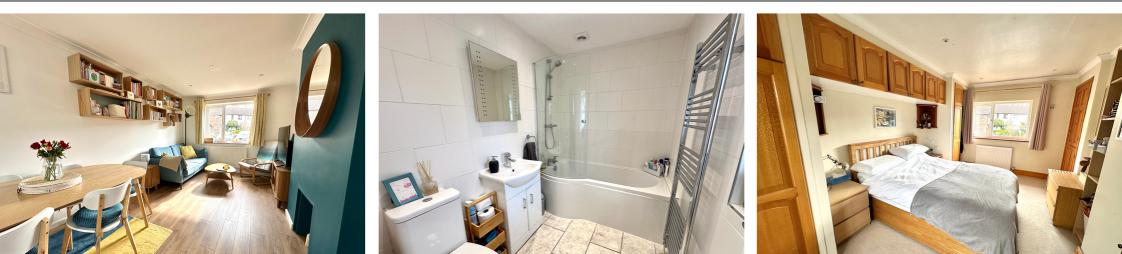

#### Bathroom

Recently replaced suite comprising of a P shaped bath with a curved glazed screen with wall mounted chrome shower mixer, centrally heated chrome towel radiator, hand basin integrated into vanity unit, close coupled WC, fully tiled walls and floor.

## **Bedroom One**

4.7m x 3.0m (15' 5" x 9' 10") A double aspect room with built in wardrobe, deep storage cupboard, two radiators, coved ceiling, tv, telephone point.

## **Bedroom Two**

3.7m x 3.2m (12' 2" x 10' 6") Window to front, radiator, deep storage cupboard with radiator. Combi boiler