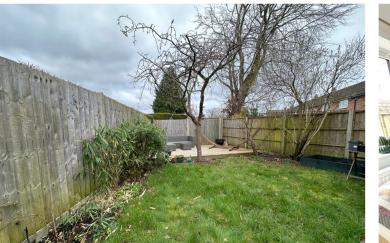

# To The Rear

Mainly laid to lawn with two new decking areas, mature hedging and shrub borders, second access to side area and potential for further parking and side extension.