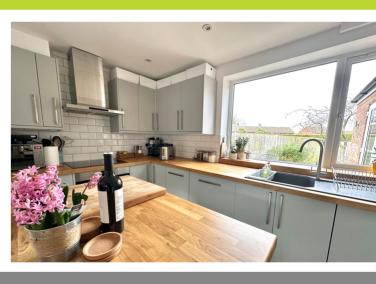

## Kitchen/Dining Room

A double aspect room with door to the side. A new kitchen installed approximately 12 months ago. Comprising of a range of wall and base units in a light grey with solid oak work surfaces, integrated dishwasher, four ring induction hob, integrated stainless steel Neff oven, led concealed work top lighting, integrated washing machine, space for tumble dryer, grey stone sink with drainer, island unit with seating for two, LED downlighters, door leading to lounge.