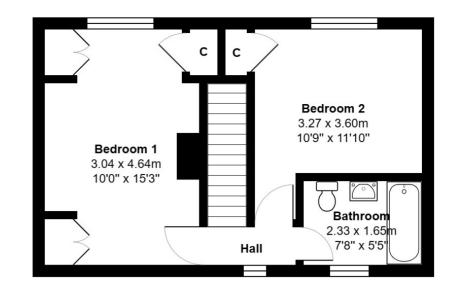

### **First Floor**

### Landing

Window to the rear, radiator.

## **Bedroom One**

4.7m x 3.0m (15' 5" x 9' 10") A double aspect room with built in wardrobe, deep storage cupboard, two radiators, coved ceiling, tv, telephone point.

## **Bedroom Two**

3.7m x 3.2m (12' 2" x 10' 6") Window to front, radiator, deep storage cupboard with radiator. Combi boiler

#### Bathroom

Recently replaced suite comprising of a P shaped bath with a curved glazed screen with wall mounted chrome shower mixer, centrally heated chrome towel radiator, hand basin integrated into vanity unit, close coupled WC, fully tiled walls and floor.