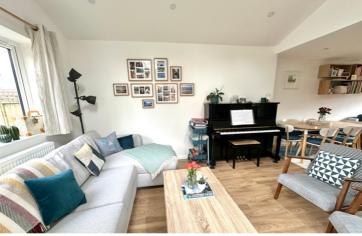

### Sitting/Dining Room

Window to front, radiator, chimney

breast, oak effect laminate flooring,

### Family room

Open plan off the sitting room with vaulted ceiling with two Velux windows, French doors to the side decking area. Standard and upright radiator.