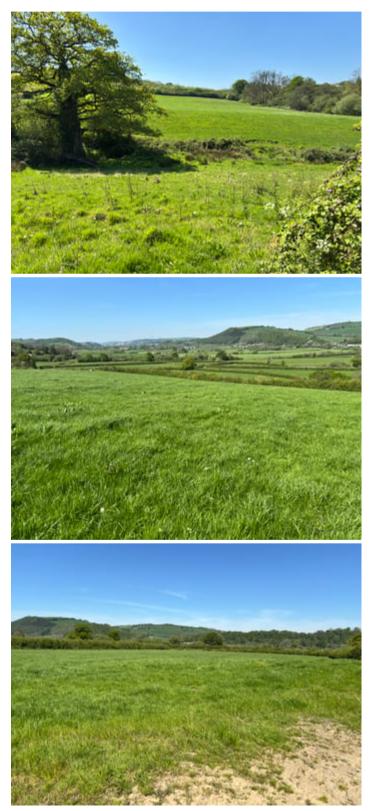

### Land

The land is prime Towy Valley and capable of

good growing quantities of grass Etc. Its mainly level to gently sloping divided into conveniently sized fields. Track access to the B4300 Carmarthen to LLandeilo road. there are two stretches of land fronting the River Towy, one of which has the fishing included in the sale (230 Meters approx). well known for its Salmon, Sewin and trout fishing.