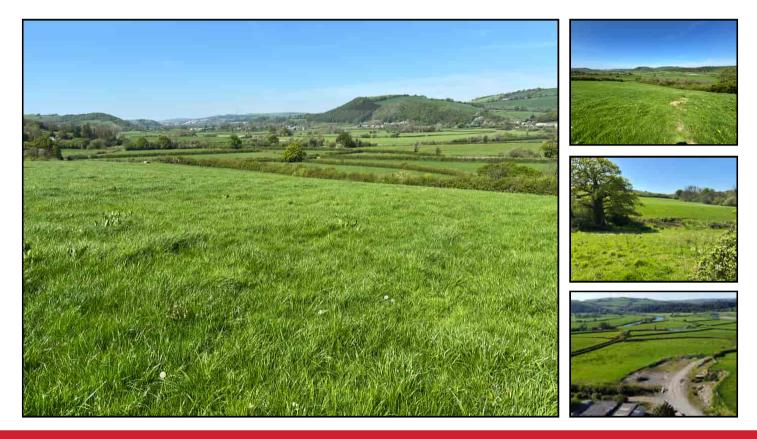

Estate Agents | Property Advisers Local knowledge, National coverage

Available as A Whole or Lots. Prime Towy Valley Land amounting to 135 Acres. Divided into Conveniently Sized Paddocks. Good track Access to B 4300. Internal tracks give good access between the fields. River Towy Frontage with Fishing.

# Capel Isaf Farm Land, Capel Dewi, Carmarthen. SA32 8AD. £1,400,000 Offers in Region of

A/5285/NT

Rare opportunity for 135 Acre being part Formerly of a Dairy Farm with quality productive Towy Valley Land. Divided into conveniently sized paddocks the land would be an excellent addition to any farming unit. The land is mainly level to gently sloping and runs down to The Towy River well known for its Salmon, Sewin and Sea Trout fishing (One stretch included). Could be split into 2 lots if required.

### Land

The land is prime Towy Valley and capable of

good growing quantities of grass Etc. Its mainly level to gently sloping divided into conveniently sized fields. Track access to the B4300 Carmarthen to LLandeilo road. there are two stretches of land fronting the River Towy, one of which has the fishing included in the sale (230 Meters approx). well known for its Salmon, Sewin and trout fishing.