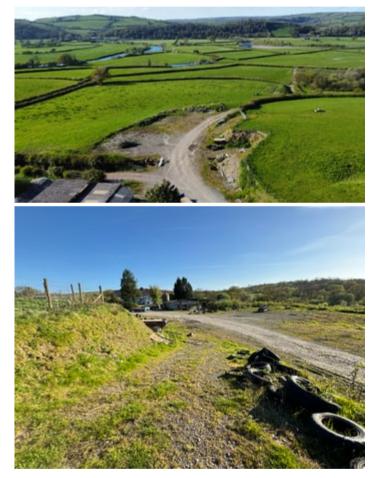

### Land

The land is prime Towy Valley and capable of

good growing quantities of grass Etc. Its mainly level to gently sloping divided into conveniently sized fields. Track access to the B4300 Carmarthen to LLandeilo road. there are two stretches of land fronting the River Towy, one of which has the fishing included in the sale (230 Meters approx). well known for its Salmon, Sewin and trout fishing.

#### Directions

From Carmarthen travel on the old road out towards Police Headquarters, turn left For the B4300 towards Capel Dewi. Enter the village and the property entrance is the 1st on the laft hand side opposite the garage.