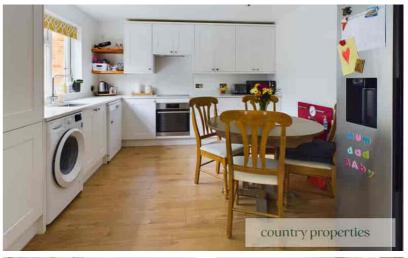

#### Kitchen Diner

Continuation of the wood effect laminate flooring. A refitted kitchen with white Stone worktop with 1½ bowl sink unit with 3 in 1 instant boiling water mixer tap over. White shaker style fronted Cupboards with brushed steel handles. Integrated AEG electric oven and further Integrated hob with extractor over. Under and over cabinet smart lighting. Space and plumbing for automatic washing machine and dishwasher. Space and plumbing for American style fridge freezer. Radiator. Space for Dining table and chairs. Replacement UPVC double glazed window overlooking the rear garden. Tv port. Combi boiler concealed by cupboard.