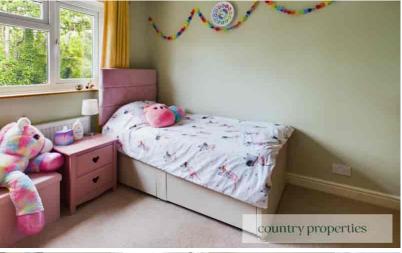

#### Bedroom 1

Replacement UPVC double glazed windows to front, radiator. Tv port.

#### Bedroom 2

Replacement PVC double glazed window to rear, radiator, built-in storage cupboard with shelfing hanging space within.

#### Bedroom 3

Currently used as an office, this is a single bedroom with a range of built in wardrobes with sliding doors and shelf and hanging space within. There is a further over stair storage cupboard, radiator replacement upvc double glazed window to front.