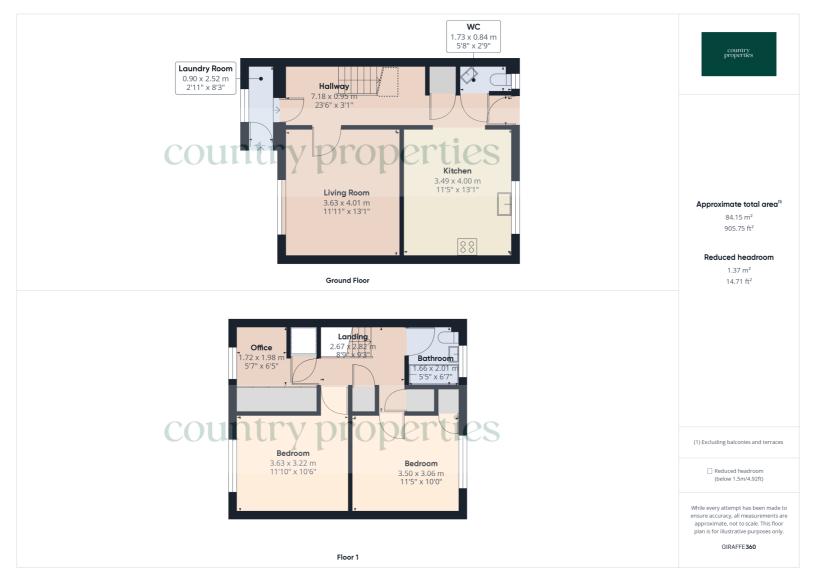

# **Ground Floor**

# Entrance Porch

Replacement UPVC double glazed door leading into entrance hall with wood effect laminate flooring. Replacement UPVC double glazed window to front, access to metres. Part glazed door leading through to entrance hall.

#### **Entrance Hall**

Continuation of the wood effect laminate flooring. Stairs to first floor with under stair recess, radiator, part glazed door through to living room. Archway leading through to Kitchen Diner, doorway through to cloakroom and further under stair storage cupboard with power sockets.

#### Cloakroom

Tile effect, laminate flooring. Low level dual flush concealed system WC. Corner wash hand basin inset within a corner vanity cupboard with high gloss, white fronted doors and Chrome effect handles, chrome effect mixer tap over replacement upvc double glazed window to rear.

# Living Room

Replacement uPVC double glazed window to front, radiator television and telephone points. Ceiling coving.

#### Kitchen Diner

Continuation of the wood effect laminate flooring. A refitted kitchen with white Stone worktop with 1½ bowl sink unit with 3 in 1 instant boiling water mixer tap over. White shaker style fronted Cupboards with brushed steel handles. Integrated AEG electric oven and further Integrated hob with extractor over. Under and over cabinet smart lighting. Space and plumbing for automatic washing machine and dishwasher. Space and plumbing for American style fridge freezer. Radiator. Space for Dining table and chairs. Replacement UPVC double glazed window overlooking the rear garden. Tv port. Combi boiler concealed by cupboard.

# First floor

# Landing

Spacious landing with drop down. Hatch and ladder leading to loft. Doors to bedrooms, Bathroom, airing cupboard with slatted shelving within and radiator.

#### Bedroom 1

Replacement UPVC double glazed windows to front, radiator. Tv port.

#### Bedroom 2

Replacement PVC double glazed window to rear, radiator, built-in storage cupboard with shelfing hanging space within.

#### Bedroom 3

Currently used as an office, this is a single bedroom with a range of built in wardrobes with sliding doors and shelf and hanging space within. There is a further over stair storage cupboard, radiator replacement upvc double glazed window to front.

# Bathroom

A refitted bathroom suite with white shower bath with mixer tap over and further thermostatically controlled rainfall shower with further hand held body spray. Wash hand basin with mixer tap over inset within a high gloss white fronted vanity cupboard. Low level dual flush WC with concealed system. Wall mounted heated towel rail, ceramic wall tiling, LVT tile effect flooring. Replacement UPVC double glazed window to rear with obscured glass, extractor fan. Under bath storage.