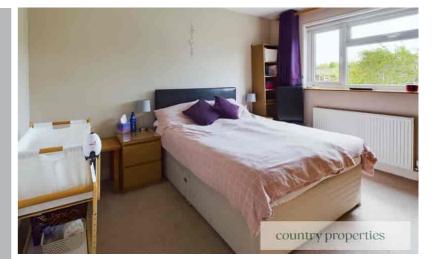

#### Bedroom 1

Replacement UPVC double glazed windows to front, radiator. Tv port.

#### Bedroom 2

Replacement PVC double glazed window to rear, radiator, built-in storage cupboard with shelfing hanging space within.

#### Bedroom 3

Currently used as an office, this is a single bedroom with a range of built in wardrobes with sliding doors and shelf and hanging space within. There is a further over stair storage cupboard, radiator replacement upvc double glazed window to front.