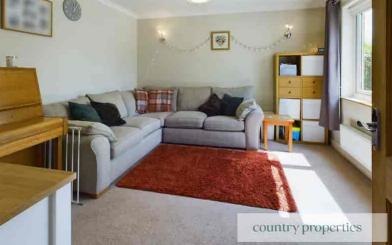

# Living Room

Replacement uPVC double glazed window to front, radiator television and telephone points. Ceiling coving.