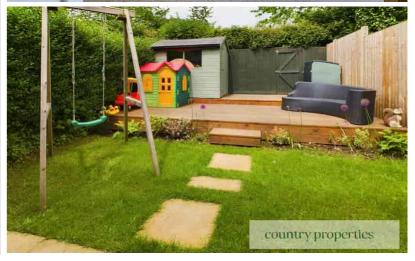

#### Rear Garden

The rear garden is mainly laid to lawn with a flagstone patio area immediately to the rear of the property. Timber fence and hedge surround. Raised decking area with built in LED lights leading out to a gated access with further hedge leading to alley way behind. Timber Shed, outside tap, outside power point, PIR security lighting. Fence and decking have been recently refitted.