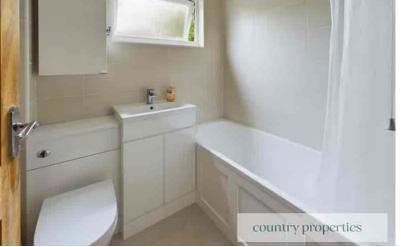

# Bathroom

A refitted bathroom suite with white shower bath with mixer tap over and further thermostatically controlled rainfall shower with further hand held body spray. Wash hand basin with mixer tap over inset within a high gloss white fronted vanity cupboard. Low level dual flush WC with concealed system. Wall mounted heated towel rail, ceramic wall tiling, LVT tile effect flooring. Replacement UPVC double glazed window to rear with obscured glass, extractor fan. Under bath storage.