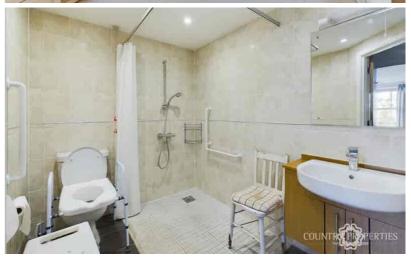

#### Wet Room

Fully tiled wet room with low level WC wall hung wash hand basin inset within a vanity unit with covered below, shower area with thermostatically controlled power shower, ceiling hung shower curtain, wall mounted heated towel, sunken ceiling down lighters.