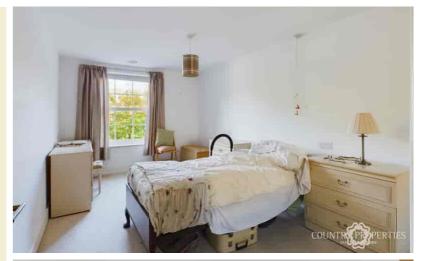

## **Bedroom One**

Double glazed Georgian style sash window to rear, built in wardrobe with mirror fronted sliding

doors with shelf hanging space and shoe storage within.

#### **Bedroom Two**

UPVC double glazed Georgian style sash window to rear.