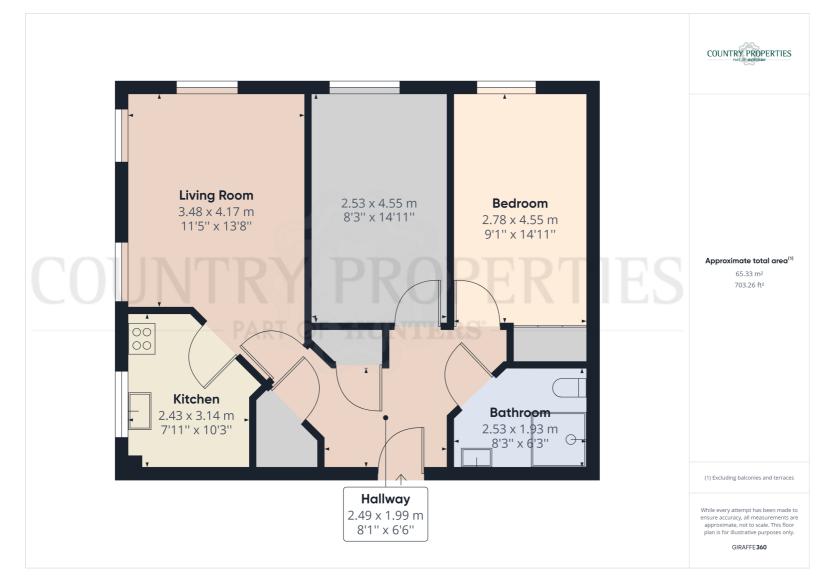

#### **Entrance Hall**

Fire door leading into Entrance Hall which is a large and spacious, a regular shape hallway with sunken ceiling, low energy down lighters, doors to bedrooms, wet room, living room and two storage cupboards, one housing a hot water tank and heating system.

# **Living Room**

A dual aspect room with UPVC double glazed Georgian style sash window to rear, further two UPVC double glazed sash windows to side, feature electric flame effect fireplace with stone effect mantle, half satellite, radio and TV points, multi pane glazed door to kitchen.

#### Kitchen

Ceramic tiled flooring, double glazed sash window to side, light oak effects fronted cupboards with roll edge laminate worktop over stainless steel single bowl sink unit with mixer tap, four burner electric halogen hob with stainless steel chimney style extractor above, integrated fridge freezer, integrated stainless steel electric oven, ceramic wall tiling, sunken ceiling down lighters.

## **Bedroom One**

Double glazed Georgian style sash window to rear, built in wardrobe with mirror fronted sliding

doors with shelf hanging space and shoe storage within.

#### **Bedroom Two**

UPVC double glazed Georgian style sash window to rear.

#### Wet Room

Fully tiled wet room with low level WC wall hung wash hand basin inset within a vanity unit with covered below, shower area with thermostatically controlled power shower, ceiling hung shower curtain, wall mounted heated towel, sunken ceiling down lighters.