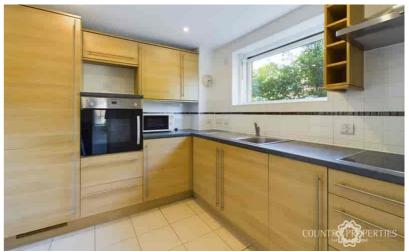

#### Kitchen

Ceramic tiled flooring, double glazed sash window to side, light oak effects fronted cupboards with roll edge laminate worktop over stainless steel single bowl sink unit with mixer tap, four burner electric halogen hob with stainless steel chimney style extractor above, integrated fridge freezer, integrated stainless steel electric oven, ceramic wall tiling, sunken ceiling down lighters.