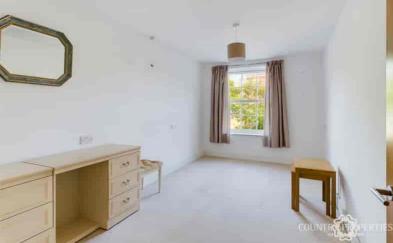

## **Bedroom One**

Double glazed Georgian style sash window to rear, built in wardrobe with mirror fronted sliding

doors with shelf hanging space and shoe storage within.

#### **Bedroom Two**

UPVC double glazed Georgian style sash window to rear.