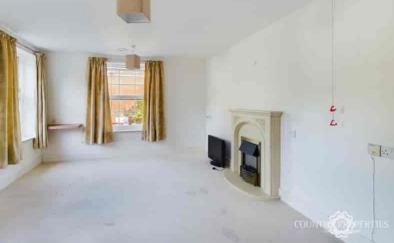

# **Living Room**

A dual aspect room with UPVC double glazed Georgian style sash window to rear, further two UPVC double glazed sash windows to side, feature electric flame effect fireplace with stone effect mantle, half satellite, radio and TV points, multi pane glazed door to kitchen.