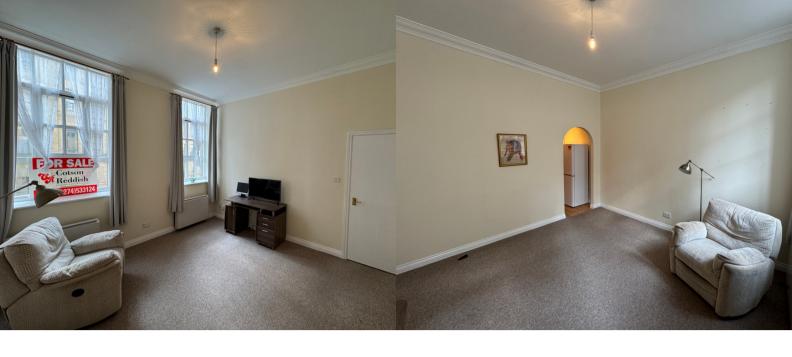

## Lounge

4.01m x 3.94m (13' 2" x 12' 11") TWO LARGE Double Glazed windows, electric storage heaters, ceiling coving, arch to:-