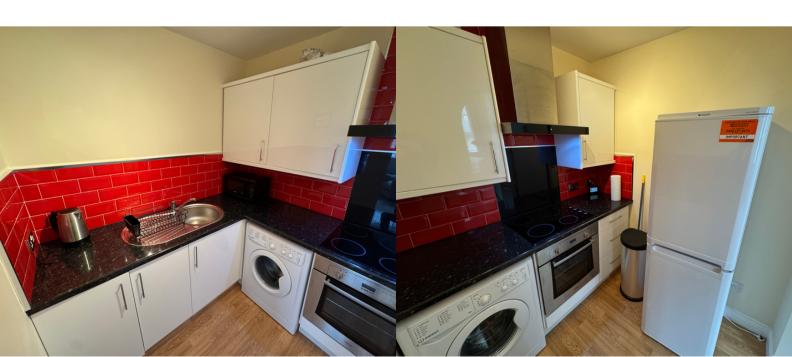

#### Kitchen

a MODERN FITTED KITCHEN incorporating white gloss base and wall units, roll edged laminate worktops and inset stainless steel sink and drainer. Built in electric oven, ceramic hob with extractor above, plumbing for washing machine, vinyl flooring.