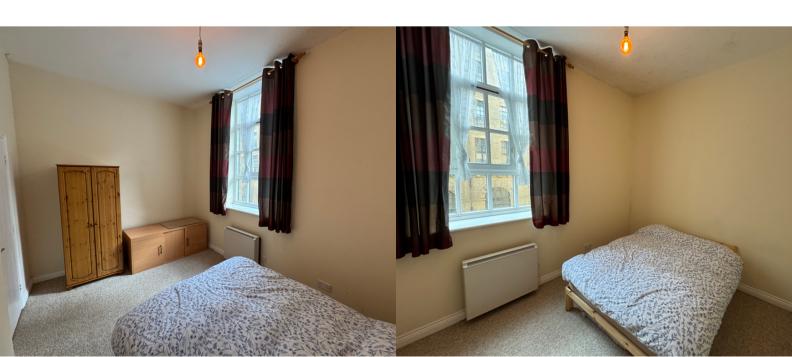

#### **Bedroom**

4.11m x 2.88m (13' 6" x 9' 5") a good sized double bedroom with electric storage heater and large double glazed window.