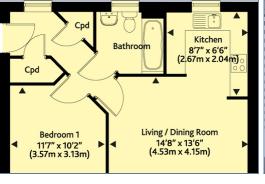

## £100,000 Leasehold

- One Bedroom Maisonette
- Immacluate Throughout
- Integrated Appliances
- Sought After Area
- £256.76 rent & service charge combined
- 50% shared ownership with Paradigm
- 121 Years Left On Lease
- Reduced cost service charges
- £7,500 Premium
- Own front door

\*\*\*SHARED OWNERSHIP- LOW CHARGES- IDEAL FIRST HOME\*\*\*

One bedroom shared ownership, maisonette with a spacious and bright living space that combines a comfortable lounge, a dining area, and a sleek modern kitchen. The high ceilings and large windows flood the room with natural light, creating a warm and inviting atmosphere. The kitchen is fully equipped with high-end appliances, including an oven, hob, extractor fan, and a dishwasher, making cooking and entertaining a breeze.

The bedroom which features large windows that let in plenty of natural light, creating a bright and airy feel. The room is big enough to accommodate a king-sized bed and offers ample storage space. The bathroom is modern and luxurious, featuring a bathtub with an overhead shower, a basin, and a WC.