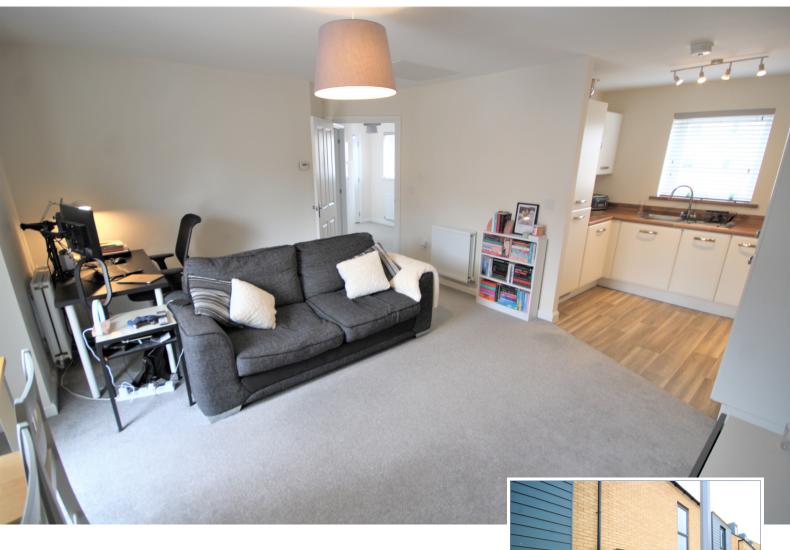

\*\*\*SHARED OWNERSHIP- LOW CHARGES- IDEAL FIRST HOME\*\*\*

One bedroom shared ownership, maisonette with a spacious and bright living space that combines a comfortable lounge, a dining area, and a sleek modern kitchen. The high ceilings and large windows flood the room with natural light, creating a warm and inviting atmosphere. The kitchen is fully equipped with high-end appliances, including an oven, hob, extractor fan, and a dishwasher, making cooking and entertaining a breeze.