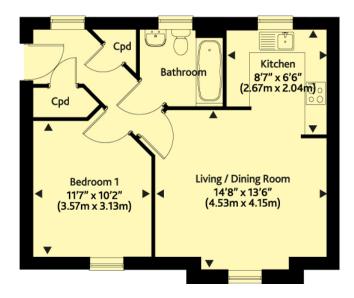

\*\*\*SHARED OWNERSHIP- LOW CHARGES- IDEAL FIRST HOME\*\*\*

One bedroom shared ownership, maisonette with a spacious and bright living space that combines a comfortable lounge, a dining area, and a sleek modern kitchen. The high ceilings and large windows flood the room with natural light, creating a warm and inviting atmosphere. The kitchen is fully equipped with high-end appliances, including an oven, hob, extractor fan, and a dishwasher, making cooking and entertaining a breeze.

The bedroom which features large windows that let in plenty of natural light, creating a bright and airy feel. The room is big enough to accommodate a king-sized bed and offers ample storage space. The bathroom is modern and luxurious, featuring a bathtub with an overhead shower, a basin, and a WC.