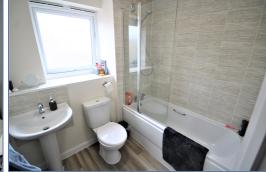

The bedroom which features large windows that let in plenty of natural light, creating a bright and airy feel. The room is big enough to accommodate a king-sized bed and offers ample storage space. The bathroom is modern and luxurious, featuring a bathtub with an overhead shower, a basin, and a WC.