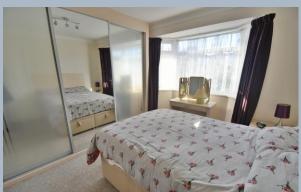

The property requires some minimal modernisation, whilst the roof could allow for conversion (STPP)

- Double glazed door to immediate porch and door to:
- Entrance hall built in cupboards and hatch to the loft
- Living/dining room dual aspect with double glazed windows to the front and side aspect
- Kitchen modern fitted kitchen with a range of white gloss base and wall mounted
  units, worktops, integrated oven and grill, inset 4 ring gas hob with extractor over,
  one and a half bowl sink unit with window above, plumbing for a washing machine
  and dryer, window and door to the rear aspect and cupboard housing the
  'Worcester' boiler
- Conservatory/day room substantial triple aspect double glazed multi-purpose room overlooking the rear garden, single and double doors to the garden
- Bedroom one with a bay window and range of fitted wardrobes
- Bedroom two dual aspect
- Bedroom three window to the side aspect
- Shower room Adapted wet shower room with concertina glazed screen, wc, wash hand basin, window, fully tiled walls and a heated towel rail
- Outside Front driveway parking for several vehicles, with shrub borders enclosed by a dwarf wall and fencing and a convenient covered car port with timber gate to the rear garden
- Rear garden 60ft x 40ft well proportioned private garden with elevated views, raised patio, landscaped borders and circular patio, further section of raised decking, timber shed/store, mature shrubs and wooden panel fencing surround