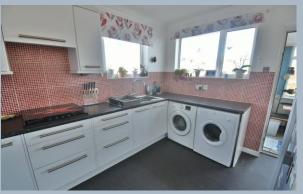

The property requires some minimal modernisation, whilst the roof could allow for conversion (STPP)

- Double glazed door to immediate porch and door to:
- Entrance hall built in cupboards and hatch to the loft
- Living/dining room dual aspect with double glazed windows to the front and side aspect
- Kitchen modern fitted kitchen with a range of white gloss base and wall mounted
  units, worktops, integrated oven and grill, inset 4 ring gas hob with extractor over,
  one and a half bowl sink unit with window above, plumbing for a washing machine
  and dryer, window and door to the rear aspect and cupboard housing the
  'Worcester' boiler
- Conservatory/day room substantial triple aspect double glazed multi-purpose room overlooking the rear garden, single and double doors to the garden
- Bedroom one with a bay window and range of fitted wardrobes
- Bedroom two dual aspect
- Bedroom three window to the side aspect
- Shower room Adapted wet shower room with concertina glazed screen, wc, wash hand basin, window, fully tiled walls and a heated towel rail
- Outside Front driveway parking for several vehicles, with shrub borders enclosed by a dwarf wall and fencing and a convenient covered car port with timber gate to the rear garden
- Rear garden 60ft x 40ft well proportioned private garden with elevated views, raised patio, landscaped borders and circular patio, further section of raised decking, timber shed/store, mature shrubs and wooden panel fencing surround