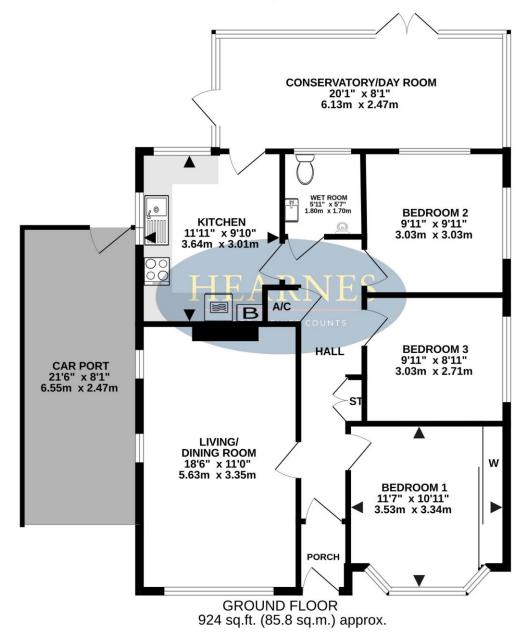

### TOTAL FLOOR AREA: 924 sq.ft. (85.8 sq.m.) approx.

Whilst every attempt has been made to ensure the accuracy of the floorplan contained here, measurements of doors, windows, rooms and any other items are approximate and no responsibility is steen for any error, omission or mis-statement. This plan is for illustrative purposes only and should be used as such by any prospective purchaser. The services, systems and appliances shown have not been tested and no guarantee as to their operating or efficiency can be given.

Made with Metropix ©2025

6-8 Victoria Road, Ferndown, Dorset. BH22 9HZ Tel: 01202 890890 Email: ferndown@hearnes.com www.hearnes.com OFFICES ALSO AT: BOURNEMOUTH, POOLE, RINGWOOD & WIMBORNE