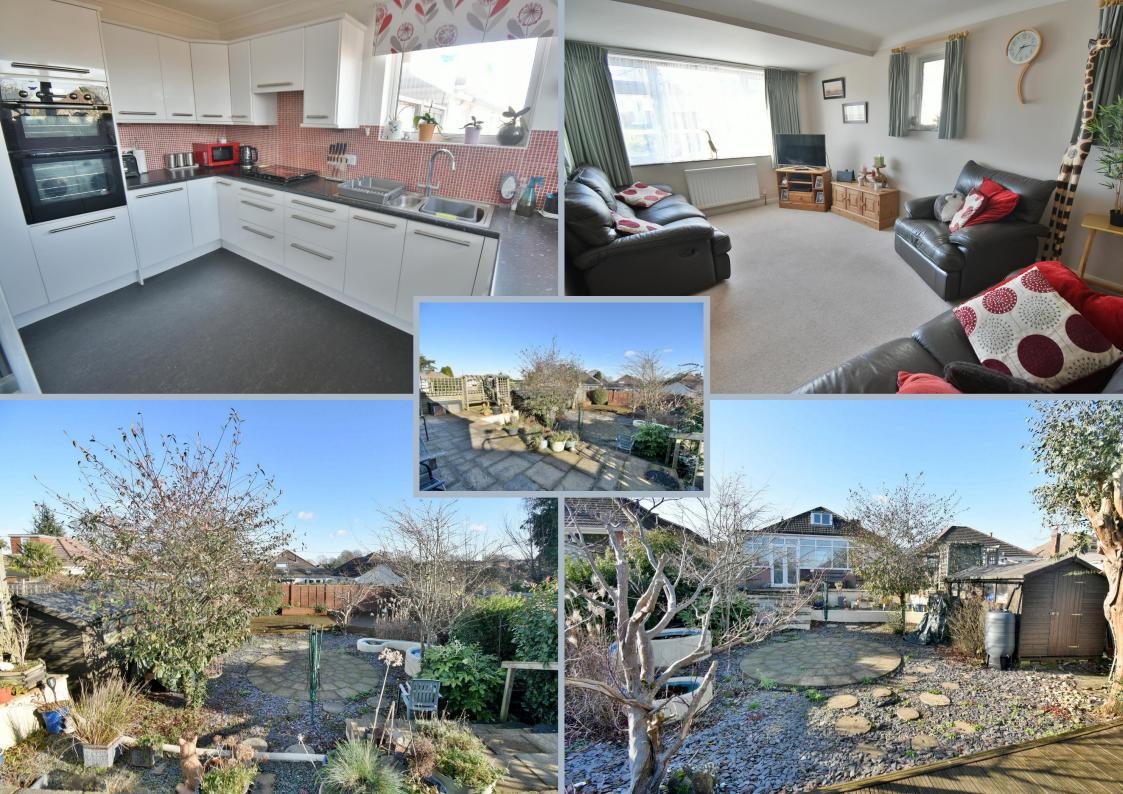

## FREEHOLD PRICE £400,000

A well-proportioned extended detached bungalow providing three bedrooms, serviced by an adapted wet/shower room, modern fitted white gloss kitchen, substantial double glazed conservatory, lounge/dining room and loft space with dormer window.

Other benefits include a modern 'Worcester' gas boiler, double glazing, entrance porch, driveway parking for several vehicles to a covered car port and a scenic private rear garden with sections of raised decking patios and a timber store.

The property requires some minimal modernisation, whilst the roof could allow for conversion (STPP)

- Double glazed door to immediate porch and door to:
- Entrance hall built in cupboards and hatch to the loft
- Living/dining room dual aspect with double glazed windows to the front and side aspect
- Kitchen modern fitted kitchen with a range of white gloss base and wall mounted
  units, worktops, integrated oven and grill, inset 4 ring gas hob with extractor over,
  one and a half bowl sink unit with window above, plumbing for a washing machine
  and dryer, window and door to the rear aspect and cupboard housing the
  'Worcester' boiler
- Conservatory/day room substantial triple aspect double glazed multi-purpose room overlooking the rear garden, single and double doors to the garden
- Bedroom one with a bay window and range of fitted wardrobes
- Bedroom two dual aspect
- Bedroom three window to the side aspect
- Shower room Adapted wet shower room with concertina glazed screen, wc, wash hand basin, window, fully tiled walls and a heated towel rail
- Outside Front driveway parking for several vehicles, with shrub borders enclosed by a dwarf wall and fencing and a convenient covered car port with timber gate to the rear garden
- Rear garden 60ft x 40ft well proportioned private garden with elevated views, raised patio, landscaped borders and circular patio, further section of raised decking, timber shed/store, mature shrubs and wooden panel fencing surround