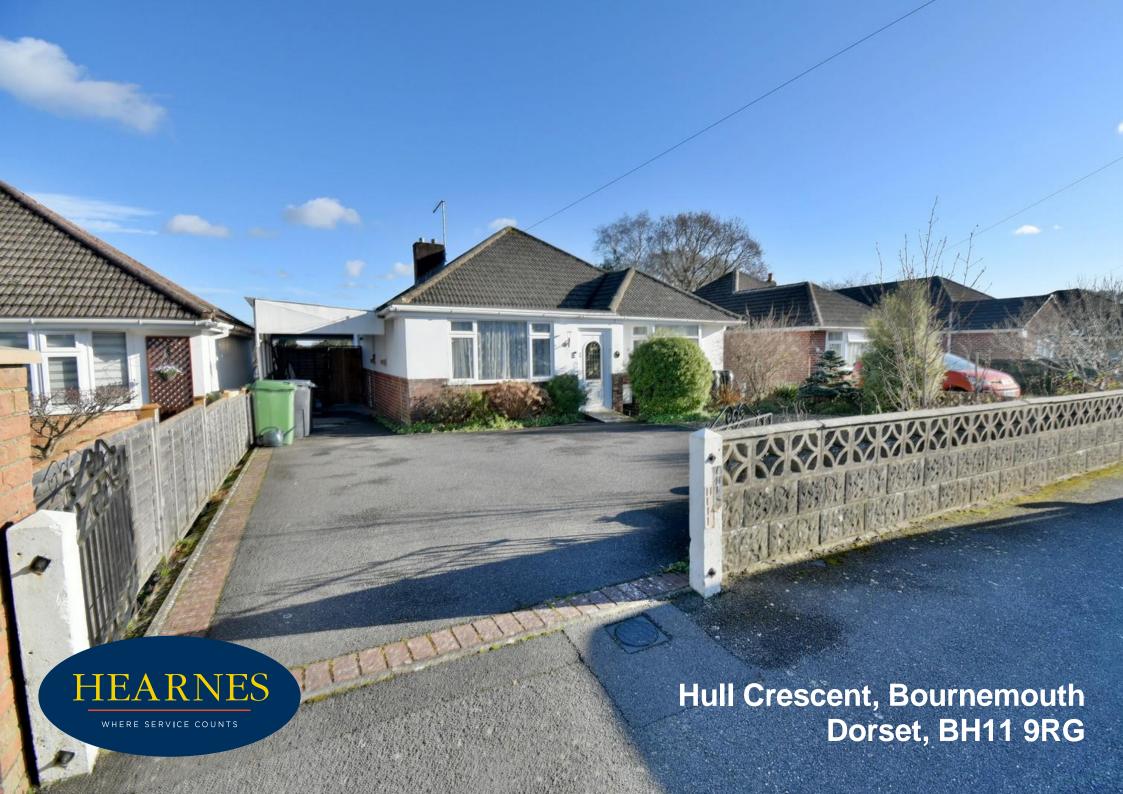

## FREEHOLD PRICE £400,000

A well-proportioned extended detached bungalow providing three bedrooms, serviced by an adapted wet/shower room, modern fitted white gloss kitchen, substantial double glazed conservatory, lounge/dining room and loft space with dormer window.

Other benefits include a modern 'Worcester' gas boiler, double glazing, entrance porch, driveway parking for several vehicles to a covered car port and a scenic private rear garden with sections of raised decking patios and a timber store.

The property is set in an extremely convenient location on the fringes of Bearwood, with transport links to Poole, Bournemouth and Kinson with shops, facilities and regular bus services through Bearwood.

The property requires some minimal modernisation, whilst the roof could allow for conversion (STPP)

- Double glazed door to immediate porch and door to:
- Entrance hall built in cupboards and hatch to the loft
- Living/dining room dual aspect with double glazed windows to the front and side aspect
- Kitchen modern fitted kitchen with a range of white gloss base and wall mounted
  units, worktops, integrated oven and grill, inset 4 ring gas hob with extractor over,
  one and a half bowl sink unit with window above, plumbing for a washing machine
  and dryer, window and door to the rear aspect and cupboard housing the
  'Worcester' boiler
- Conservatory/day room substantial triple aspect double glazed multi-purpose room overlooking the rear garden, single and double doors to the garden
- Bedroom one with a bay window and range of fitted wardrobes
- Bedroom two dual aspect
- Bedroom three window to the side aspect
- Shower room Adapted wet shower room with concertina glazed screen, wc, wash hand basin, window, fully tiled walls and a heated towel rail
- Outside Front driveway parking for several vehicles, with shrub borders enclosed by a dwarf wall and fencing and a convenient covered car port with timber gate to the rear garden
- Rear garden 60ft x 40ft well proportioned private garden with elevated views, raised patio, landscaped borders and circular patio, further section of raised decking, timber shed/store, mature shrubs and wooden panel fencing surround