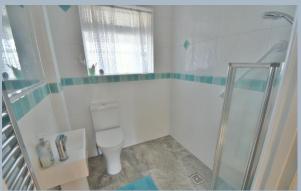

The property requires some minimal modernisation, whilst the roof could allow for conversion (STPP)

- Double glazed door to immediate porch and door to:
- Entrance hall built in cupboards and hatch to the loft
- Living/dining room dual aspect with double glazed windows to the front and side aspect
- Kitchen modern fitted kitchen with a range of white gloss base and wall mounted
  units, worktops, integrated oven and grill, inset 4 ring gas hob with extractor over,
  one and a half bowl sink unit with window above, plumbing for a washing machine
  and dryer, window and door to the rear aspect and cupboard housing the
  'Worcester' boiler
- Conservatory/day room substantial triple aspect double glazed multi-purpose room overlooking the rear garden, single and double doors to the garden
- Bedroom one with a bay window and range of fitted wardrobes
- Bedroom two dual aspect
- Bedroom three window to the side aspect
- Shower room Adapted wet shower room with concertina glazed screen, wc, wash hand basin, window, fully tiled walls and a heated towel rail
- Outside Front driveway parking for several vehicles, with shrub borders enclosed by a dwarf wall and fencing and a convenient covered car port with timber gate to the rear garden
- Rear garden 60ft x 40ft well proportioned private garden with elevated views, raised patio, landscaped borders and circular patio, further section of raised decking, timber shed/store, mature shrubs and wooden panel fencing surround