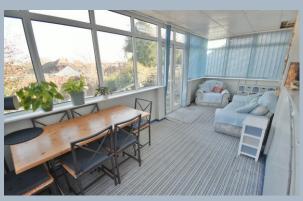

The property requires some minimal modernisation, whilst the roof could allow for conversion (STPP)

- Double glazed door to immediate porch and door to:
- Entrance hall built in cupboards and hatch to the loft
- Living/dining room dual aspect with double glazed windows to the front and side aspect
- Kitchen modern fitted kitchen with a range of white gloss base and wall mounted
  units, worktops, integrated oven and grill, inset 4 ring gas hob with extractor over,
  one and a half bowl sink unit with window above, plumbing for a washing machine
  and dryer, window and door to the rear aspect and cupboard housing the
  'Worcester' boiler
- Conservatory/day room substantial triple aspect double glazed multi-purpose room overlooking the rear garden, single and double doors to the garden
- Bedroom one with a bay window and range of fitted wardrobes
- Bedroom two dual aspect
- Bedroom three window to the side aspect
- Shower room Adapted wet shower room with concertina glazed screen, wc, wash hand basin, window, fully tiled walls and a heated towel rail
- Outside Front driveway parking for several vehicles, with shrub borders enclosed by a dwarf wall and fencing and a convenient covered car port with timber gate to the rear garden
- Rear garden 60ft x 40ft well proportioned private garden with elevated views, raised patio, landscaped borders and circular patio, further section of raised decking, timber shed/store, mature shrubs and wooden panel fencing surround