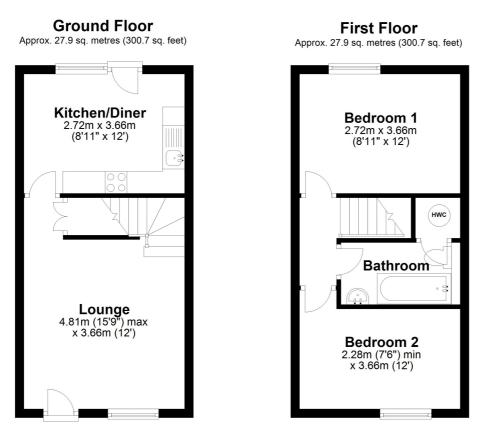

On the ground floor there is a lounge and a good size kitchen/dining room overlooking the rear garden. The floors has two bedrooms and bathroom. Throughout is electric heating and double glazed windows.

Total area: approx. 55.9 sq. metres (601.3 sq. feet)

All measurements are approximate and quoted in metric with imperial equivalents and for general guidance only and whilst every attempt has been made to ensure accuracy, they must not be relied on. The fixtures, fittings and appliances referred to have not been tested and therefore no guarantee can be given and that they are in working order. Internal photographs are reproduced for general information and it must not be inferred that any item shown is included with the property. For a free valuation, contact the numbers listed on the brochure.