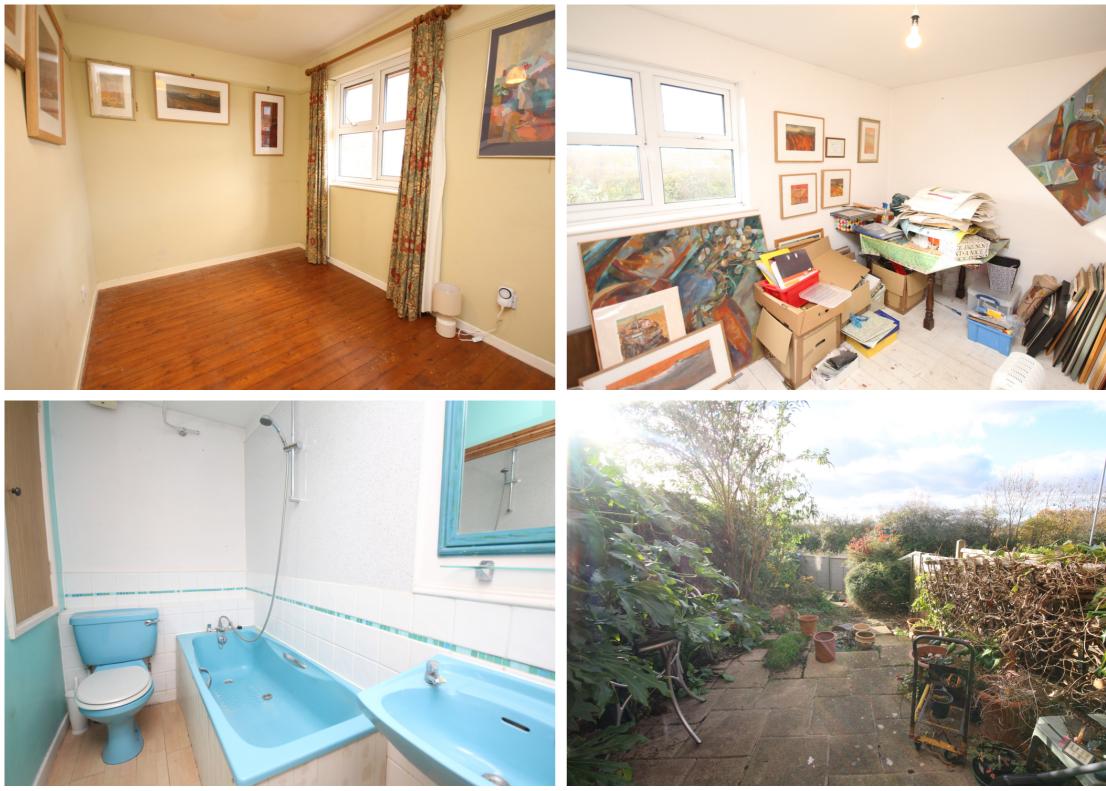

On the ground floor there is a lounge and a good size kitchen/dining room overlooking the rear garden. The floors has two bedrooms and bathroom. Throughout is electric heating and double glazed windows.

- Double glazed throughout
- Electric heating.
- Spacious kitchen/diner overlooking the garden.
- Two good size double bedrooms
- Private rear garden with gated access to rear
- Allocated off road parking space
- Offered with vacant possession and no upper chain.