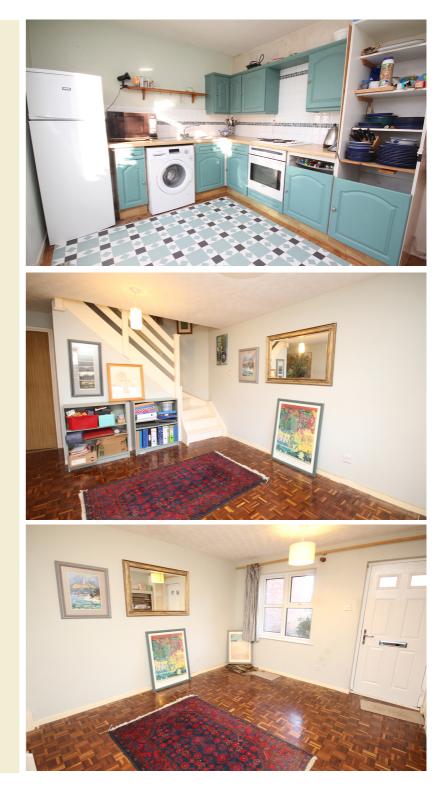

On the ground floor there is a lounge and a good size kitchen/dining room overlooking the rear garden. The floors has two bedrooms and bathroom. Throughout is electric heating and double glazed windows.

- Double glazed throughout
- Electric heating.
- Spacious kitchen/diner overlooking the garden.
- Two good size double bedrooms
- Private rear garden with gated access to rear
- Allocated off road parking space
- Offered with vacant possession and no upper chain.