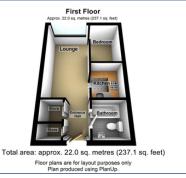

First Floor

Total area: approx. 22.0 sq. metres (237.1 sq. feet)

Floor plans are for layout purposes only
Plan produced using PlanUp.