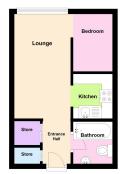

First Floor

Total area: approx. 22.0 sq. metres (237.1 sq. feet)

Floor plans are for layout purposes only
Plan produced using PlanUp.