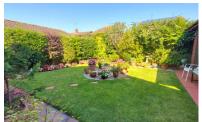

#### OUTSIDE

and gated access to rear.

Rear: Enclosed by fencing, laid to lawn and mature shrubs.