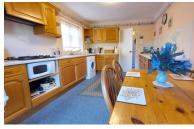

#### KITCHEN/DINER

15' 2" x 10' 1" (4.62m x 3.07m) (approx.) Fitted with a range of base and eye level units with work surfaces over, integrated hob with extractor fan. Plumbing for an automatic washing machine, stainless steel sink unit, mixer tap, tiled splashback, radiator, window to side and sliding doors to garden.