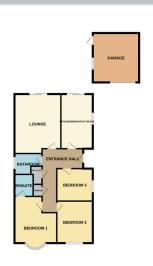

### **ENTRANCE HALL**

Half glazed door to side, cupboard, radiator, airing cupboard and loft Front: Driveway providing off road parking to the front, mature shrubs access.

#### **LOUNGE**

16' 7" x 13' 0" (5.05m x 3.96m) (approx.) Window to side, fireplace, radiator and sliding doors to garden.

#### **BEDROOM ONE**

13' 0" x 11' 8" (3.96m x 3.56m) (approx.) UPVC bow window to front, radiator and fitted wardrobe.

#### **ENSUITE**

Fitted with a three piece suite comprising wash hand basin, WC, bath with mixer tap and shower attachment. part tiled splashback, extractor fan, radiator, sealed unit double glazed window to side.

#### **BEDROOM TWO**

11' 8" x 10' 1" (3.56m x 3.07m) (approx.) UPVC double glazed window to front, radiator and fitted wardrobes.

# **BEDROOM THREE**

10' 0" x 9' 1" (3.05m x 2.77m) (approx.) UPVC window to side and

# **BATHROOM**

Fitted with a three piece suite comprising wash hand basin, WC, bath with mixer tap and shower attachment. Part tiled splashback, extractor fan, sealed unit double glazed window to side and radiator.

## **GARAGE**

Oversize single garage with light and power, window to side and door to garden.

#### **AGENTS NOTE**

The floorplan is for illustrative purposes only. Fixtures and fittings may not represent the current state of the property. Not to scale and is meant as a guide only.