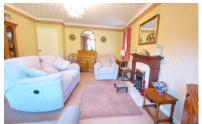

#### **LOUNGE**

16' 7" x 13' 0" (5.05m x 3.96m) (approx.) Window to side, fireplace, radiator and sliding doors to garden.