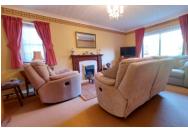

#### **LOUNGE**

16' 7" x 13' 0" (5.05m x 3.96m) (approx.) Window to side, fireplace, radiator and sliding doors to garden.