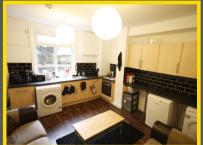

#### Kitchen

Open Plan living kitchen, gas cooker, sink and draining board, ample storage units, fridge/freezer, washing machine