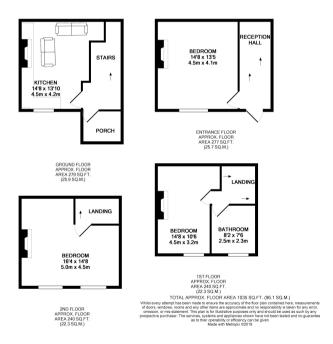

# Lower Ground Floor

## Lounge (Reception)

Open Plan Living Kitchen area, laminate flooring, breakfast bar, sofa suite.

#### Kitchen

Open Plan living kitchen, gas cooker, sink and draining board, ample storage units, fridge/freezer, washing machine

# **Ground Floor**

#### Bedroom

Large double bedroom on the ground floor

# **First Floor**

#### Bedroom

Large double bedroom on the first floor

#### Bathroom

Large house bathroom

## Second Floor

#### Bedroom

Attic bedroom, velux window and superb views over Leeds