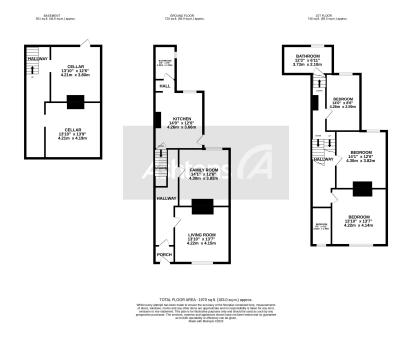

## 119 Bewsey Road, Warrington, WA5 £190,000

Welcome to your dream home! Presenting a truly exceptional four-bedroom end terrace steeped in history and overflowing with original features that harken back to a bygone era. Nestled in the heart of Bewsey, this delightful residence offers the perfect blend of old-world charm and modern convenience, making it an absolute treasure for See Seeking a Unique living experience. Contact our dedicated team today to arrange a private viewing and 🚔 x 4 🕂 🕂 x 1

Charming 1850's End Terrace - A Timeless Gem in Bewsey!

Welcome to your dream home! A very four-bedroom end terrace steeped in history and overflowing with original features that harken back to a bygone era. Nestled in the heart of Bewsey, this delightful residence offers the perfect blend of old-world charm and modern convenience, making it an absolute treasure for those seeking a unique living experience.