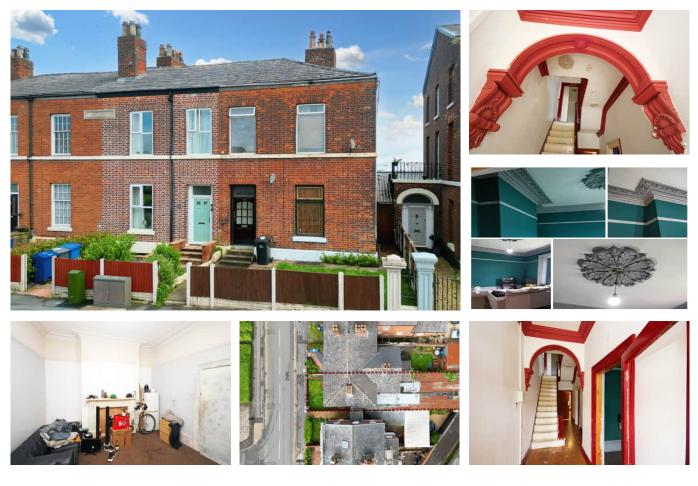

## 119 Bewsey Road, Warrington, WA5 £190,000

Welcome to your dream home! Presenting a truly exceptional four-bedroom end terrace steeped in history and overflowing with original features that harken back to a bygone era. Nestled in the heart of Bewsey, this delightful residence offers the perfect blend of old-world charm and modern convenience, making it an absolute treasure for See Seeking a Unique living experience. Contact our dedicated team today to arrange a private viewing and 🚔 x 4 🕂 🕂 x 1

Charming 1850's End Terrace - A Timeless Gem in Bewsey!

Welcome to your dream home! A very four-bedroom end terrace steeped in history and overflowing with original features that harken back to a bygone era. Nestled in the heart of Bewsey, this delightful residence offers the perfect blend of old-world charm and modern convenience, making it an absolute treasure for those seeking a unique living experience.

Key Features:

Prime Location: Situated in the sought-after Bewsey area, enjoy excellent connectivity to local amenities, schools, green spaces, and major transport links.

Don't miss the opportunity to own a piece of history and create a lasting legacy for generations to concern Whether you're a history enthusiast, a savvy investor, or a discerning homeowner, this remarkable copern offers endless possibilities and ummatched character that is simply a matched in today's market.