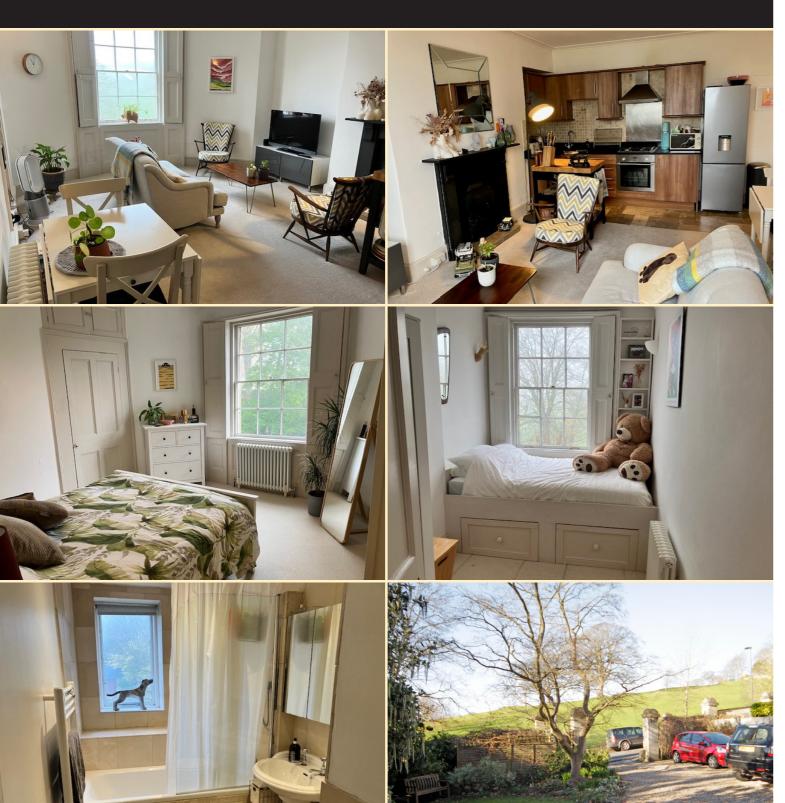

# 2 Winifreds Dale Second Floor Apartment, Cavendish Road, Bath, BA1 2UD

A beautifully presented two bedroom apartment with views over the Approach Golf Course and within a15 minute walk into the city centre

### Entrance Hall

with three large storage cupboards, one containing washer/washer drier

#### Sitting room/kitchen

A large room with period style fireplace, sash window with working shutters and views over golf course. Fitted contemporary kitchen with integrated oven and hob and large free standing fridge/freezer

#### Bedroom 1

A large double bedroom with fitted cupboard and views to the rear

## Bedroom 2

with large sash window and views over golf course

#### Bathroom

with contemporary white suite comprising bath with shower over, wash hand basin and w.c.

#### Externally

there is a small communal garden and a private allocated parking space. There is also residents permit parking on Cavendish Place just outside the boudary of the property