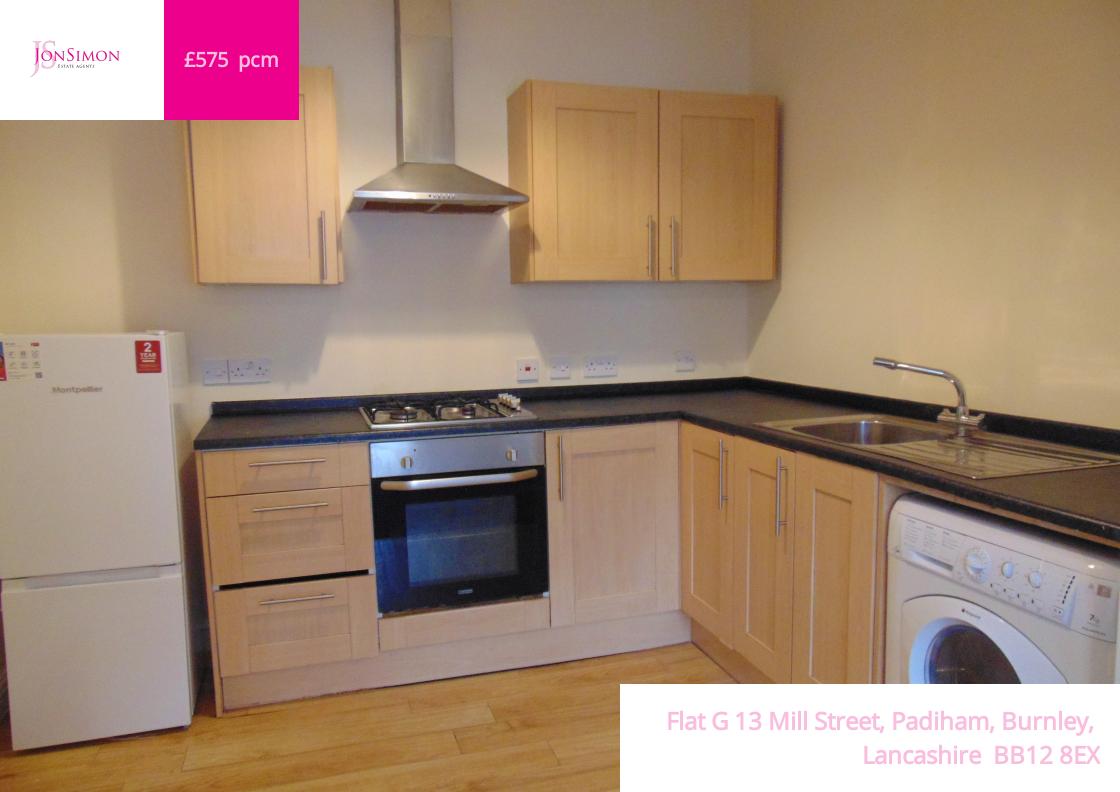

#### Kitchen

a modern range of fitted wall and base units that boast a rolled edge working surface incorporating a bowl sink and drainer and tiling to compliment. There is ample space for appliances and a four ring gas hob with oven.