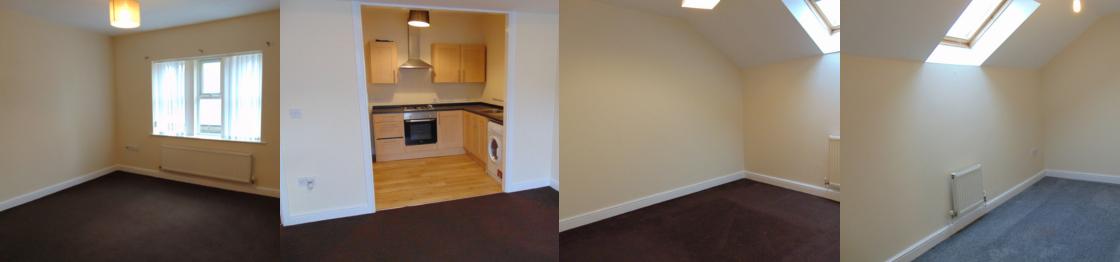

# Sitting Room

a welcoming reception room with Upvc double glazed windows to the front, radiator and doorway through to:

#### Kitchen

a modern range of fitted wall and base units that boast a rolled edge working surface incorporating a bowl sink and drainer and tiling to compliment. There is ample space for appliances and a four ring gas hob with oven.

#### Bedroom One

with a double glazed velux window to the front and a radiator.

#### **Bedroom Two**

with a double glazed velux window to the rear and a radiator.