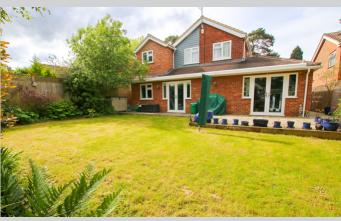

## 42, Oaklands Drive Wokingham RG41 2SB

A very beautifully presented detached family home having undergone extension and updating in very recent years by the current seller. The property is c.1 mile to the Market Place and c.2/3 mile to the train station plus has an excellent EPC rating of C. The 1,681sq feet of accommodation comprises; front door to entrance lobby with access to the garage which has been shortened to c.13'9" suitable for a smaller vehicle, further front door to the entrance hall, 'L' shaped c.18'7" x 12'6" refitted kitchen/breakfast room with separate utility room, living room, separate dining room and study/bedroom 5, refitted downstairs shower room. With the benefit of the shower room adjacent to the study/bed 5, this could accommodate a person who finds difficulty with stairs, the facility for sleeping downstairs. On the first floor the master bedroom has a walk-in dressing room and refitted shower room, three further bedrooms and a refitted family bathroom. Outside there is a south, south easterly aspect rear garden with a further useable side garden area and at the front there are two driveways affording parking for two vehicles minimum.