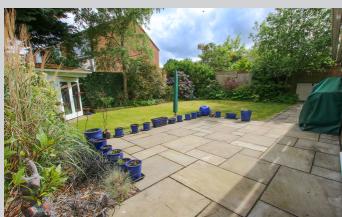

## 42, Oaklands Drive Wokingham RG41 2SB

A very beautifully presented detached family home having undergone extension and updating in very recent years by the current seller. The property is c.1 mile to the Market Place and c.2/3 mile to the train station plus has an excellent EPC rating of C. The 1,681sq feet of accommodation comprises; front door to entrance lobby with access to the garage which has been shortened to c.13'9" suitable for a smaller vehicle, further front door to the entrance hall, 'L' shaped c.18'7" x 12'6" refitted kitchen/breakfast room with separate utility room, living room, separate dining room and study/bedroom 5, refitted downstairs shower room. With the benefit of the shower room adjacent to the study/bed 5, this could accommodate a person who finds difficulty with stairs, the facility for sleeping downstairs. On the first floor the master bedroom has a walk-in dressing room and refitted shower room, three further bedrooms and a refitted family bathroom. Outside there is a south, south easterly aspect rear garden with a further useable side garden area and at the front there are two driveways affording parking for two vehicles minimum.