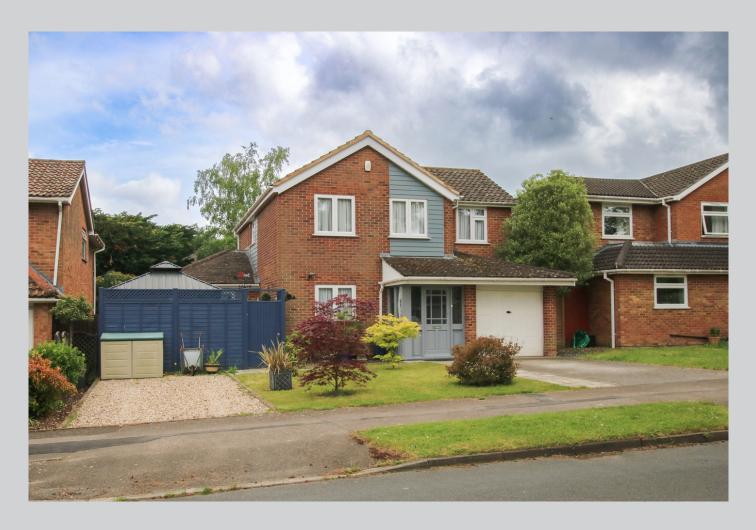

## 42, Oaklands Drive Wokingham RG41 2SB

A very beautifully presented detached family home having undergone extension and updating in very recent years by the current seller. The property is c.1 mile to the Market Place and c.2/3 mile to the train station plus has an excellent EPC rating of C. The 1,681sq feet of accommodation comprises; front door to entrance lobby with access to the garage which has been shortened to c.13'9" suitable for a smaller vehicle, further front door to the entrance hall, 'L' shaped c.18'7" x 12'6" refitted kitchen/breakfast room with separate utility room, living room, separate dining room and study/bedroom 5, refitted downstairs shower room. With the benefit of the shower room adjacent to the study/bed 5, this could accommodate a person who finds difficulty with stairs, the facility for sleeping downstairs. On the first floor the master bedroom has a walk-in dressing room and refitted shower room, three further bedrooms and a refitted family bathroom. Outside there is a south, south easterly aspect rear garden with a further useable side garden area and at the front there are two driveways affording parking for two vehicles minimum.