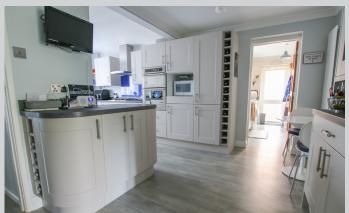

## 42, Oaklands Drive Wokingham RG41 2SB

A very beautifully presented detached family home having undergone extension and updating in very recent years by the current seller. The property is c.1 mile to the Market Place and c.2/3 mile to the train station plus has an excellent EPC rating of C. The 1,681sq feet of accommodation comprises; front door to entrance lobby with access to the garage which has been shortened to c.13'9" suitable for a smaller vehicle, further front door to the entrance hall, 'L' shaped c.18'7" x 12'6" refitted kitchen/breakfast room with separate utility room, living room, separate dining room and study/bedroom 5, refitted downstairs shower room. With the benefit of the shower room adjacent to the study/bed 5, this could accommodate a person who finds difficulty with stairs, the facility for sleeping downstairs. On the first floor the master bedroom has a walk-in dressing room and refitted shower room, three further bedrooms and a refitted family bathroom. Outside there is a south, south easterly aspect rear garden with a further useable side garden area and at the front there are two driveways affording parking for two vehicles minimum.