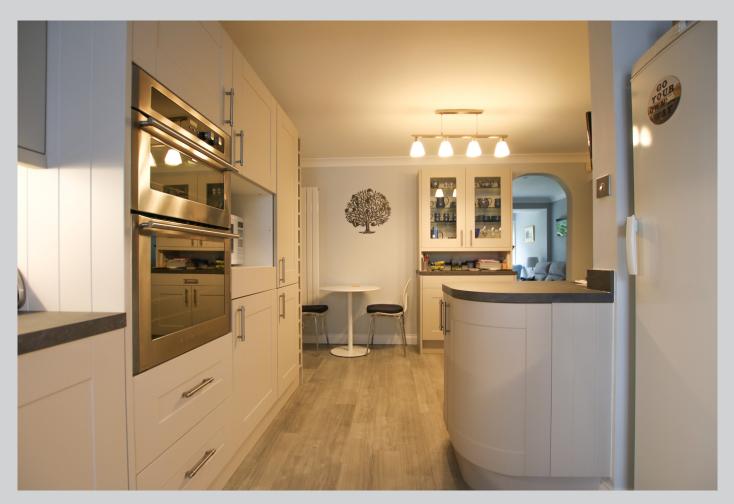

## 42, Oaklands Drive Wokingham RG41 2SB

A very beautifully presented detached family home having undergone extension and updating in very recent years by the current seller. The property is c.1 mile to the Market Place and c.2/3 mile to the train station plus has an excellent EPC rating of C. The 1,681sq feet of accommodation comprises; front door to entrance lobby with access to the garage which has been shortened to c.13'9" suitable for a smaller vehicle, further front door to the entrance hall, 'L' shaped c.18'7" x 12'6" refitted kitchen/breakfast room with separate utility room, living room, separate dining room and study/bedroom 5, refitted downstairs shower room. With the benefit of the shower room adjacent to the study/bed 5, this could accommodate a person who finds difficulty with stairs, the facility for sleeping downstairs. On the first floor the master bedroom has a walk-in dressing room and refitted shower room, three further bedrooms and a refitted family bathroom. Outside there is a south, south easterly aspect rear garden with a further useable side garden area and at the front there are two driveways affording parking for two vehicles minimum.