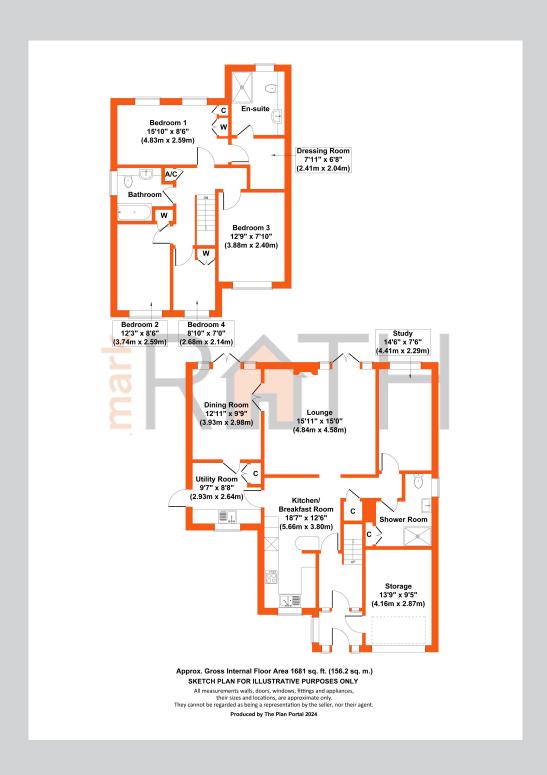

## 42, Oaklands Drive Wokingham RG41 2SB

A very beautifully presented detached family home having undergone extension and updating in very recent years by the current seller. The property is c.1 mile to the Market Place and c.2/3 mile to the train station plus has an excellent EPC rating of C. The 1,681sq feet of accommodation comprises; front door to entrance lobby with access to the garage which has been shortened to c.13'9" suitable for a smaller vehicle, further front door to the entrance hall, 'L' shaped c.18'7" x 12'6" refitted kitchen/breakfast room with separate utility room, living room, separate dining room and study/bedroom 5, refitted downstairs shower room. With the benefit of the shower room adjacent to the study/bed 5, this could accommodate a person who finds difficulty with stairs, the facility for sleeping downstairs. On the first floor the master bedroom has a walk-in dressing room and refitted shower room, three further bedrooms and a refitted family bathroom. Outside there is a south, south easterly aspect rear garden with a further useable side garden area and at the front there are two driveways affording parking for two vehicles minimum.