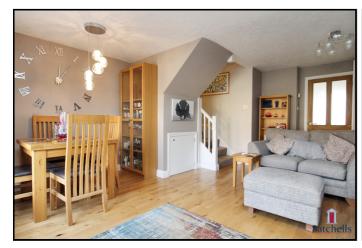

#### Living/Dining Room:

Abt. 17' 2" x 15' 10" (5.23m x 4.83m) Engineered oak flooring. Radiator. Built-in cupboard. Under stair storage cupboard. Double glazed window to garden aspect. Upvc back door to garden decking. Built-in shelves. Dining space with pendant light fitting.