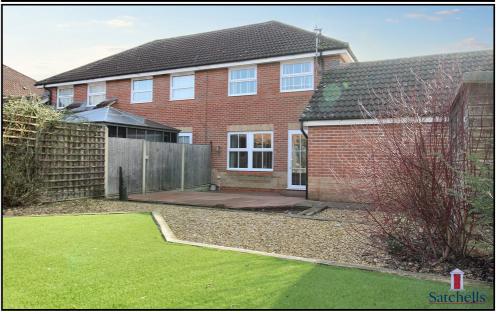

#### **Rear Garden:**

Fully landscaped and enclosed with fencing. Providing; side access to garage and separate gate. Composite decking to rear of property providing seating area. Shallow water feature separating decking from gravel area. Raised artificial grass lawn with established planted raised borders. Garden shed.

#### **Front Garden:**

Steps leading up to front door with planted raised bed to front. Driveway to the side and access to garage.