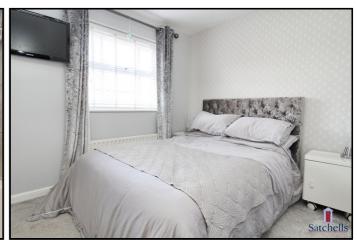

#### **Bedroom One:**

Abt. 13' 1" x 8' 0" (3.99m x 2.44m) Carpet. Two double glazed windows to rear aspect. Radiator. Built-in wardrobes.