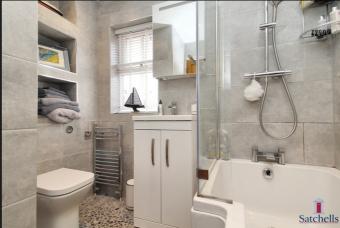

#### Bathroom:

Mosaic tiled flooring. Tiled walls with recessed shelving above WC. P-shaped bath with glass shower screen and wall mounted shower. Wash basin with vanity unit. Heated towel rail. Low level WC. Mirrored cabinet with integrated bluetooth speaker. Double glazed privacy window to side aspect.