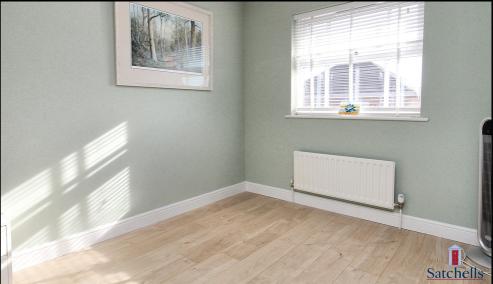

#### **Bedroom Three:**

Abt. 9' 1" x 6' 3" (2.77m x 1.91m) Laminate flooring. Radiator. Double glazed window to front aspect.