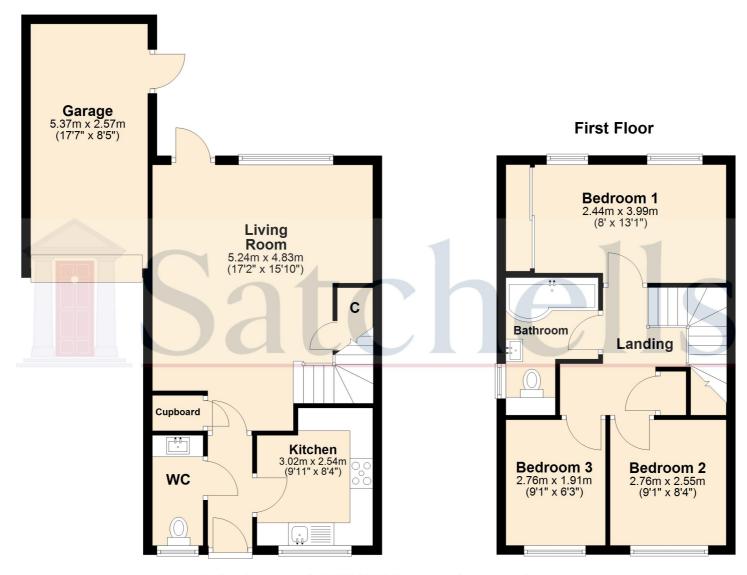

### Ground Floor: Entrance Hall:

Engineered oak flooring. Upvc door to front. Cloakroom.

#### Living/Dining Room:

Abt. 17' 2" x 15' 10" (5.23m x 4.83m) Engineered oak flooring. Radiator. Built-in cupboard. Under stair storage cupboard. Double glazed window to garden aspect. Upvc back door to garden decking. Built-in shelves. Dining space with pendant light fitting.

#### Kitchen:

Abt. 9' 11" x 8' 4" (3.02m x 2.54m) Engineered oak flooring. Double glazed window to front aspect. Natural wood worktops with a range of wall and base mounted units and integrated five ring gas hob, extractor, oven and sink/drainer. Plumbed appliances and space for fridge/freezer.

#### Cloakroom/WC:

Engineered oak flooring. Double glazed privacy window to front aspect. Tiled walls with mosaic pattern. Radiator. Built-in sink with mosaic tiled worktop and built-in cupboards.

### First Floor:

Landing:

Carpeted stairs and landing. Storage cupboard.

#### **Bedroom One:**

Abt. 13' 1" x 8' 0" (3.99m x 2.44m) Carpet. Two double glazed windows to rear aspect. Radiator. Built-in wardrobes.

#### **Bedroom Two:**

Abt. 9' 1" x 8' 4" (2.77m x 2.54m) Laminate flooring. Radiator. Double glazed window to front aspect. Built-in shelving.

#### **Bedroom Three:**

Abt. 9' 1" x 6' 3" (2.77m x 1.91m) Laminate flooring. Radiator. Double glazed window to front aspect.

#### Bathroom:

Mosaic tiled flooring. Tiled walls with recessed shelving above WC. P-shaped bath with glass shower screen and wall mounted shower. Wash basin with vanity unit. Heated towel rail. Low level WC. Mirrored cabinet with integrated bluetooth speaker. Double glazed privacy window to side aspect.

#### **Ground Floor**

For illustrative purposes only - NOT TO SCALE - Measurements shown are approximate. The size and position of doors, windows, appliances and other features are approximate.

Plan produced using PlanUp.