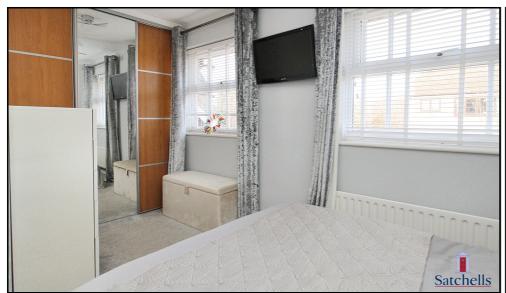

#### **Bedroom One:**

Abt. 13' 1" x 8' 0" (3.99m x 2.44m) Carpet. Two double glazed windows to rear aspect. Radiator. Built-in wardrobes.