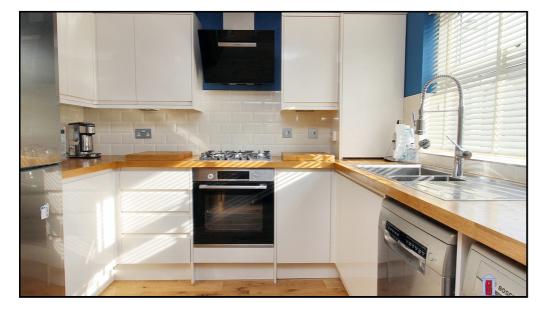

#### Kitchen:

Abt. 9' 11" x 8' 4" (3.02m x 2.54m) Engineered oak flooring. Double glazed window to front aspect. Natural wood worktops with a range of wall and base mounted units and integrated five ring gas hob, extractor, oven and sink/drainer. Plumbed appliances and space for fridge/freezer.