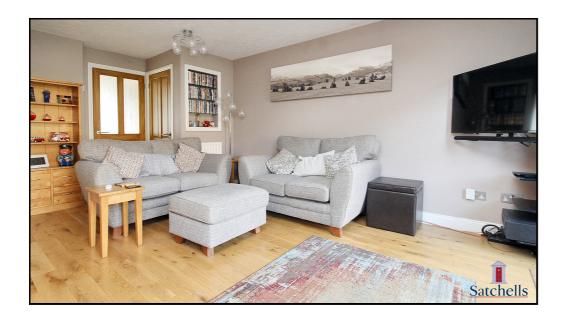

#### Living/Dining Room:

Abt. 17' 2" x 15' 10" (5.23m x 4.83m) Engineered oak flooring. Radiator. Built-in cupboard. Under stair storage cupboard. Double glazed window to garden aspect. Upvc back door to garden decking. Built-in shelves. Dining space with pendant light fitting.