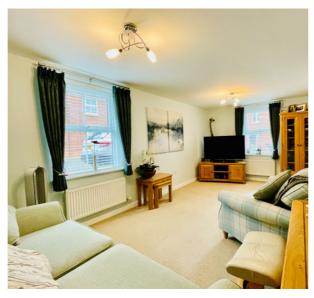

### **GROUND FLOOR**

**CLOAKROOM** 

KITCHEN DINNER

9' 4" x 17' 7" (2.84m x 5.36m)

**UTILITY ROOM** 

5' 6" x 5' 6" (1.68m x 1.68m)

SITTING ROOM

10' 4" x 17' 8" (3.15m x 5.38m)