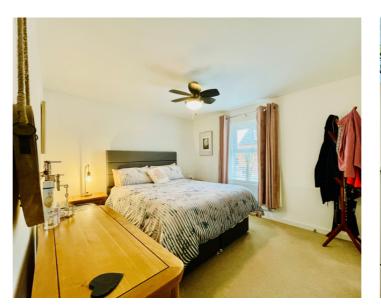

FIRST FLOOR

**BEDROOM ONE** 

13' 2" x 14' 9" (4.01m x 4.50m)

**EN SUITE TO BEDROOM ONE** 

**BEDROOM TWO** 

9' 6" x 10' 9" (2.90m x 3.28m)

**BEDROOM THREE** 

7' 4" x 8' 8" (2.24m x 2.64m)