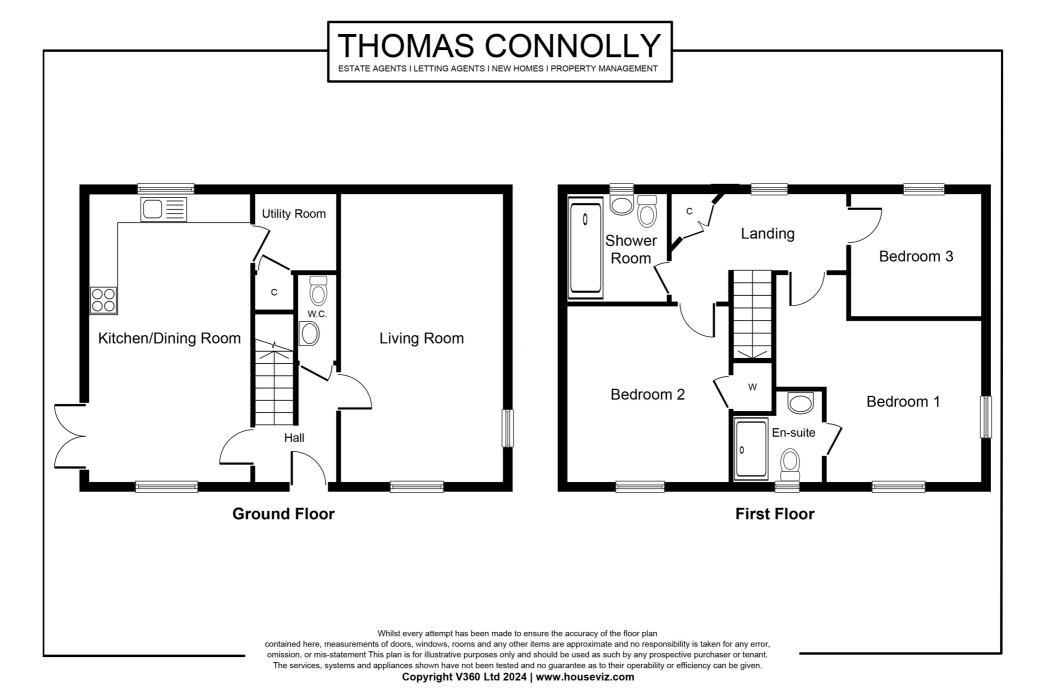

Accommodation briefly comprises; entrance hall, cloakroom, a family kitchen diner, utility room, and sitting room, First floor accommodation offers; three bedrooms with an ensuite and a family bathroom. Outside there is an enclosed garden to the rear featuring a patio with gated access. To the rear there is a driveway providing off road parking for two vehicles. One space being in a carport. The property further benefits from double glazing, gas to radiator heating and is offered for sale with no upper chain.

### **GROUND FLOOR**

**CLOAKROOM** 

KITCHEN DINNER

9' 4" x 17' 7" (2.84m x 5.36m)

**UTILITY ROOM** 

5' 6" x 5' 6" (1.68m x 1.68m)

SITTING ROOM

10' 4" x 17' 8" (3.15m x 5.38m)

FIRST FLOOR

**BEDROOM ONE** 

13' 2" x 14' 9" (4.01m x 4.50m)

**EN SUITE TO BEDROOM ONE** 

**BEDROOM TWO** 

9' 6" x 10' 9" (2.90m x 3.28m)

**BEDROOM THREE** 

7' 4" x 8' 8" (2.24m x 2.64m)

**FAMILEY BATHROOM** 