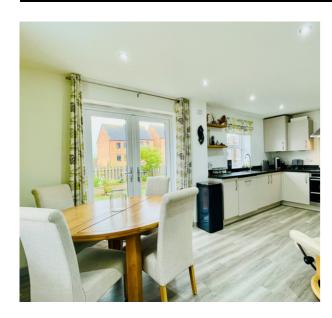

### **GROUND FLOOR**

**CLOAKROOM** 

KITCHEN DINNER

9' 4" x 17' 7" (2.84m x 5.36m)

**UTILITY ROOM** 

5' 6" x 5' 6" (1.68m x 1.68m)

SITTING ROOM

10' 4" x 17' 8" (3.15m x 5.38m)