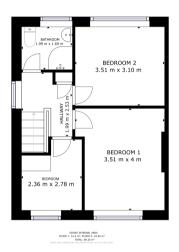

Garage and Driveway allowing for Off Road Parking

£200,000

**Reduced** 



Tel: 01302 247754 Email: info@thepropertyhive.co.uk Web: www.thepropertyhive.co.uk

#### **Owner's View**

3D Virtual Tour Available

Take a look around this well presented semi detached family home located in the popular area of Bessacarr. The house offers plenty of living space and has a spacious rear garden for children to play. Within walking distance of the property are primary and secondary schools, with a great selection of local shops.

### **Ground Floor**

### Floor Plan



Matterport

### **Entrance Hall**



### Lounge





**Dining Room** 



Kitchen





Tel: 01302 247754 Email: info@thepropertyhive.co.uk Web: www.thepropertyhive.co.uk

#### **Ground Floor Toilet**



**First Floor** 

# Floor Plan



Matterport

#### **Bedroom One**



#### **Bedroom Two**



**Bedroom Three** 



**Shower Room** 







Tel: 01302 247754 Email: info@thepropertyhive.co.uk Web: www.thepropertyhive.co.uk

## **Exterior**

#### **Front Garden**



### Rear Garden





#### Garage



#### Disclaimer

Loft Boarded out - Partially

Council Tax Band - Band B Utilities - Mains Gas, Mains Electricity, Mains Water Water Meter - Yes Average Annual Gas and Electricity Bills - £2200 Average Annual Water Bills - £250 Tenure - Freehold Solar Panels - No Space Heating System - Combi Boiler Approximate Heating System Installation Date - Sept 2023 Water Heating System - Combi Boiler Approximate Water Heating Installation Date -**Boiler Location - Cupboard Upstairs on Landing** Approximate Electrical System Installatio