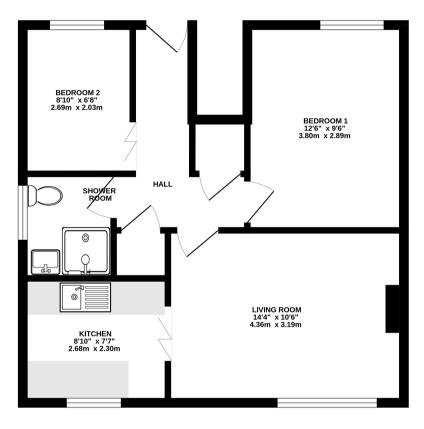

# GROUND FLOOR 509 sq.ft. (47.2 sq.m.) approx.

#### TOTAL FLOOR AREA: 509 sq.ft. (47.2 sq.m.) approx.

Whilst every attempt has been made to ensure the accuracy of the flooplan contained here, measurements of doors, windows, rooms and any other items are approximate and no responsibility is taken for any error, omission or mis-desirement. This pain is not influentable purposes only and should be used as out by any prospective purchaser. The has not been floored to the desired purpose only and should be used as out by any prospective purchaser. The has not prospective purchaser. The contraction of the desired purposes of the desired purchaser. The contraction of the desired purposes of the desired purposes of the desired purposes. The desired purposes of the desired purposes of the desired purposes of the desired purposes.