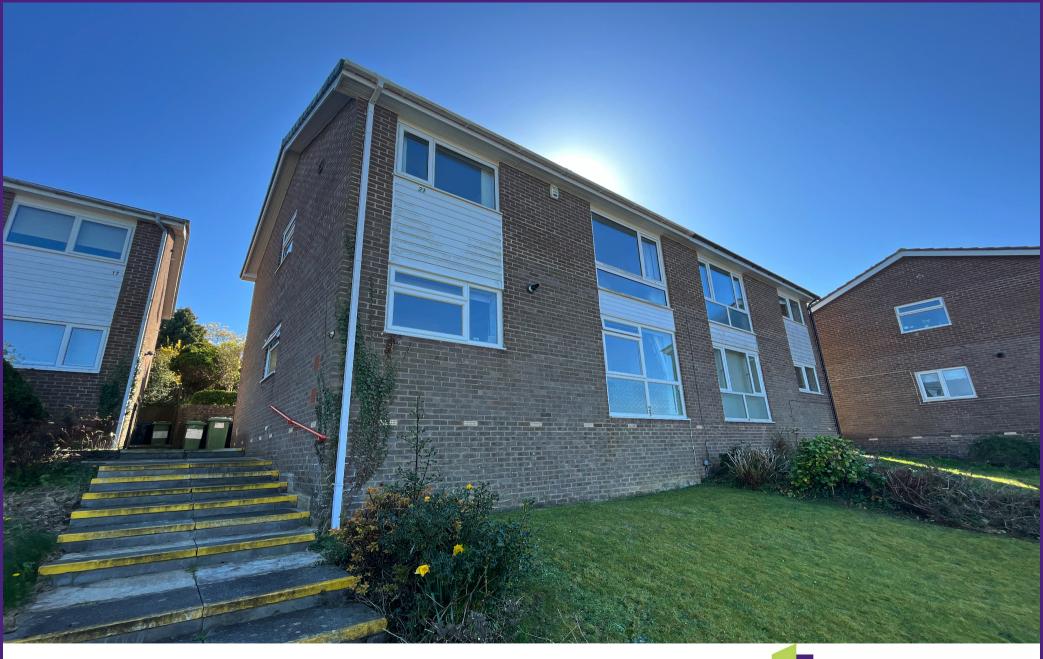

# **EXTERNALLY**

Steps and path lead up front the roadside to the building where the entrance is located at the rear. The garden area laid to lawn at the front of the flat belongs to the property. There is an area to one side set aside for residents to park.

### **DIRECTIONS**

From the town centre head up onto Lamplugh road heading for Starbucks and turn right into Fitz Road. Take a right again into Dunmail crescent and the block of flats will be located on the left hand side