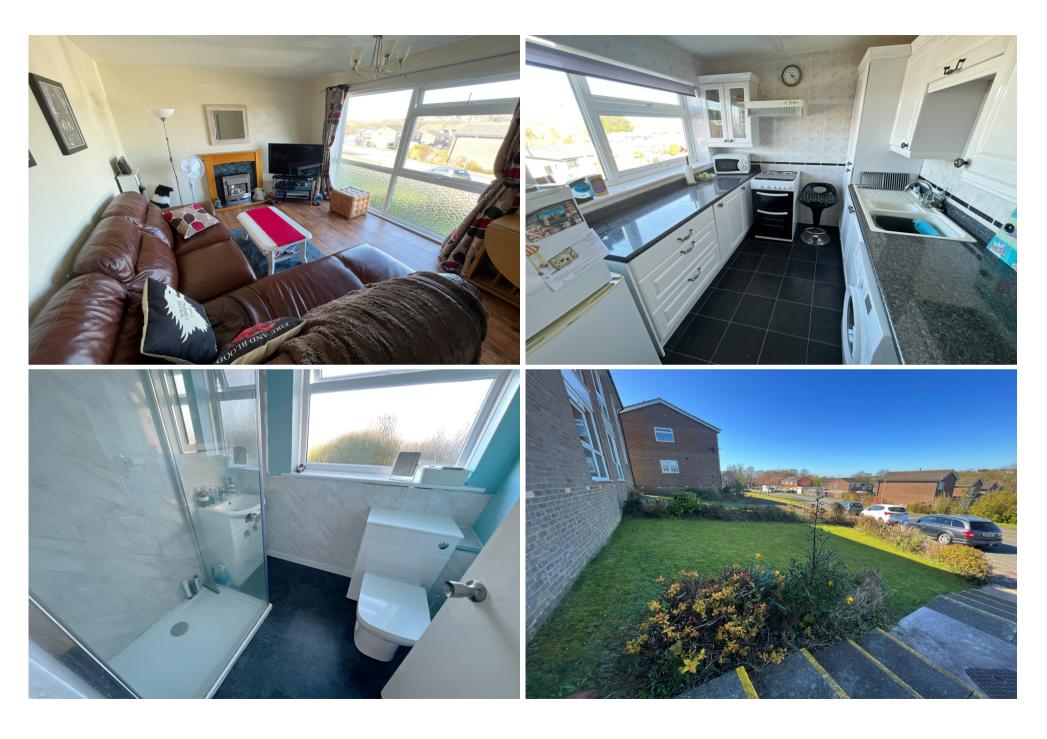

#### LIVING ROOM

Double glazed picture window to front, electric fire with surround and hearth, double radiator, wood style flooring, door to kitchen

#### **KITCHEN**

Fitted range of base and wall units with worktops, single drainer sink unit with tiled splashback, space for cooker, washing machine and fridge freezer, double glazed window to front.

#### SHOWER ROOM

Double glazed window to side, shower enclosure with thermostatic shower unit, hand wash basin with cupboards under, low level WC. Radiator

# **EXTERNALLY**

Steps and path lead up front the roadside to the building where the entrance is located at the rear. The garden area laid to lawn at the front of the flat belongs to the property. There is an area to one side set aside for residents to park.