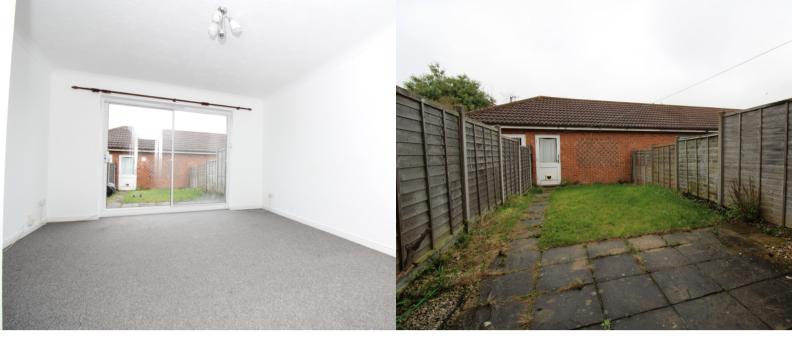

## LIVING ROOM

4.41m x 3.75m (14' 6" x 12' 4")

A good size living room with patio doors leading out the the garden. Radiator.

## **REAR GARDEN**

Patio area leading to lawn area. Access to Garage.