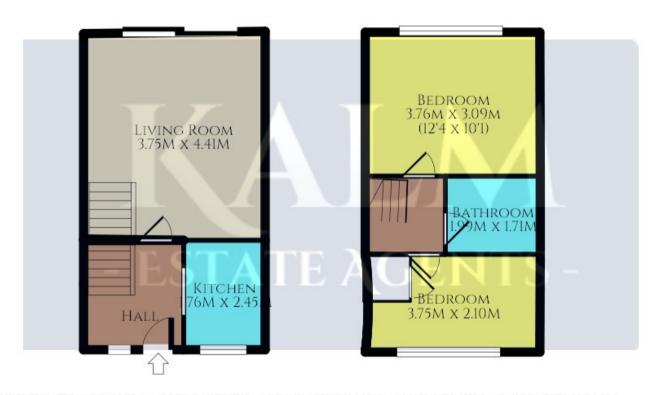

## **ROOM DESCRIPTIONS**

## **GROUND FLOOR**

## **ENTRANCE HALLWAY**

Stairs to the first floor, door to the lounge and an opening into the kitchen. Radiator. Double glazed window to the front aspect.

## **KITCHEN**

2.45m x 1.76m (8' 0" x 5' 9")

Fitted Kitchen with a range of wall and base units. Washing machine, Free standing cooker and fridge/freezer. Double glazed window to the front aspect.

## LIVING ROOM

4.41m x 3.75m (14' 6" x 12' 4")

A good size living room with patio doors leading out the the garden. Radiator.

## FIRST FLOOR

## Landing

Doors to bedrooms and bathroom. Access to the loft via a hatch.

## **BEDROOM ONE**

3.75m x 2.79m (12' 4" x 9' 2")

Double bedroom with double glazed window to the rear. Radiator.

## **BEDROOM TWO**

 $3.75m \times 2.10m$  (12' 4"  $\times$  6' 11") MAX Smaller double bedroom with double glazed window to the front. Radiator.

#### **BATHROOM**

1.99m x 1.71m (6' 6" x 5' 7")

Fitted bathroom comprising; side panel bath, wash hand basin and w/c with tiling to splash areas.

# **GROUND FLOOR**

## FIRST FLOOR

Whilst every attempt has been made to ensure the accuracy of the floorplan contained here, measurements of doors, windows, rooms and any other items are approximate and no responsibility is taken for any error, Omission or mistatement. This plan is for illustrative purposes only and should be used as such by any prospective purchaser. The services, systems and appliances shown have not been tested and no guarantee as to there opertability or efficiency can be given.