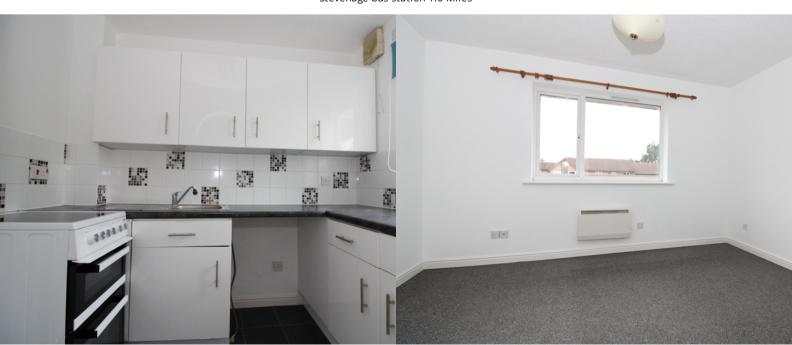

## **KITCHEN**

2.45m x 1.76m (8' 0" x 5' 9")

Fitted Kitchen with a range of wall and base units. Washing machine, Free standing cooker and fridge/freezer. Double glazed window to the front aspect.

## **BEDROOM TWO**

 $3.75m \times 2.10m$  (12' 4"  $\times$  6' 11") MAX Smaller double bedroom with double glazed window to the front. Radiator.