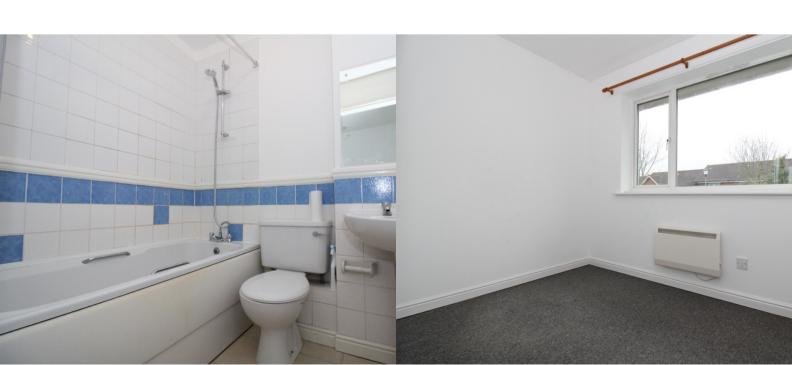

#### **BATHROOM**

1.99m x 1.71m (6' 6" x 5' 7")

Fitted bathroom comprising; side panel bath, wash hand basin and w/c with tiling to splash areas.

## **BEDROOM ONE**

3.75m x 2.79m (12' 4" x 9' 2")

Double bedroom with double glazed window to the rear. Radiator.