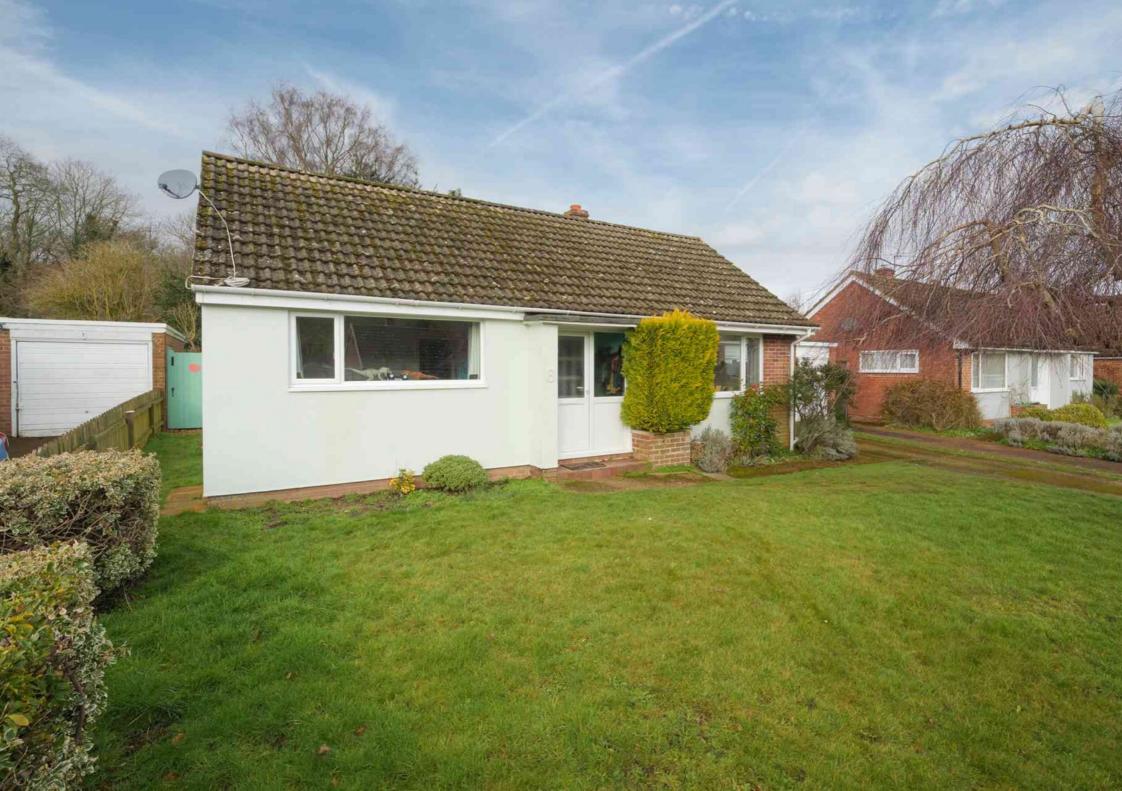

8 Hog Green, Elham, Canterbury, Kent, CT4 6TU

EPC Rating = D

Guide Price £465,000

Situated in a quiet cul-de-sac in the picturesque village of Elham, this fourbedroom detached bungalow offers spacious and versatile living. The accommodation includes an entrance porch, a bright living/dining room, a well-fitted kitchen, four bedrooms, an en suite shower room, and a main bathroom. Outside, the property features a front garden, a driveway providing parking, a garage, and an enclosed rear garden offering privacy and outdoor space. Offered with no forward chain, this charming bungalow presents an excellent opportunity to enjoy village living in a sought-after location. EPC RATING = D

#### Situation

The property is situated towards the end of 'Hog Green' a quiet cul de sac in the village of Elham, which offers amenities including a highly regarded primary school, doctor's surgery, two churches, village hall, small supermarket, Three public houses to choose from including the recently refurbished Kings Arms which has been transformed inside and out offering quality food and drink to the villagers and its visitors. In the nearby town of Folkestone there are mainline railway stations with High Speed service to London Stratford and St Pancras stations with an approx. journey time of 53 minutes. Close to the M20 and Channel Tunnel. Regular bus services to Canterbury and Folkestone via surrounding villages.