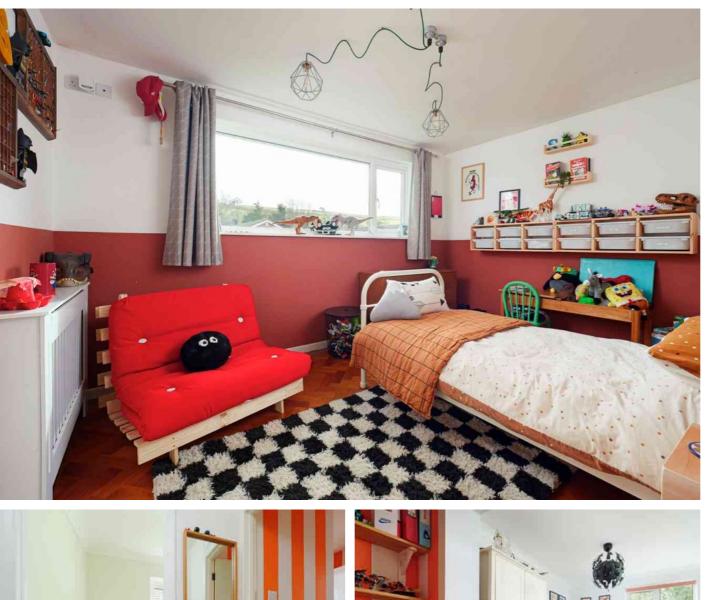

The accommodation comprises Entrance porch

Living/Dining room 21' 0'' x 18' 0'' (6.40m x 5.49m)

**Kitchen** 8' 11'' x 8' 7'' (2.72m x 2.62m)

Bedroom two 12' 8'' x 9' 9'' (3.86m x 2.97m)

Bedroom three 16' 4'' x 8' 5'' (4.98m x 2.57m)