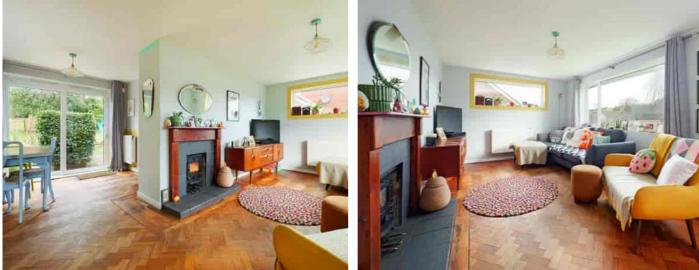

The accommodation comprises Entrance porch

Living/Dining room 21' 0'' x 18' 0'' (6.40m x 5.49m)

**Kitchen** 8' 11'' x 8' 7'' (2.72m x 2.62m)

Bedroom two 12' 8'' x 9' 9'' (3.86m x 2.97m)

Bedroom three 16' 4'' x 8' 5'' (4.98m x 2.57m)