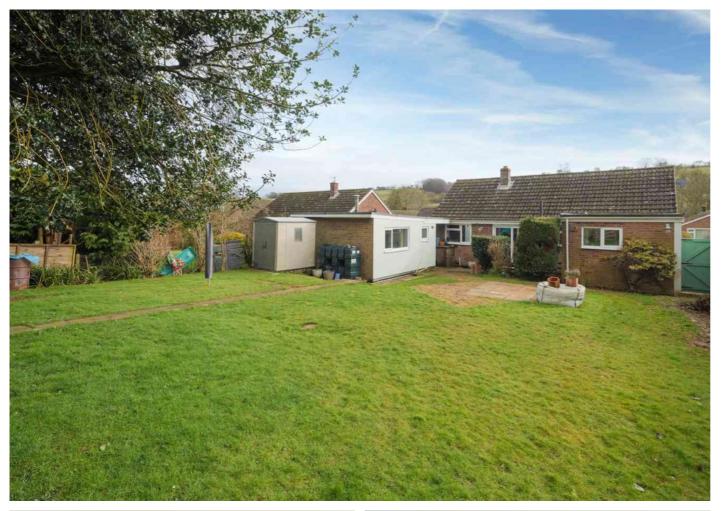

### Rear hallway

Bedroom one 15' 3" x 14' 2" (4.65m x 4.32m)

En suite shower room

Outside Front garden & Driveway

Garage 20' 6'' x 8' 2'' (6.25m x 2.49m)

Rear garden

Illustration for Identification purposes only. Measurements are approximate. Dimensions given are between the widest points. Not to scale. Outbuildings are not shown in actual location. © Unauthorised reproduction prohibited - chriskemps@hotmail.com