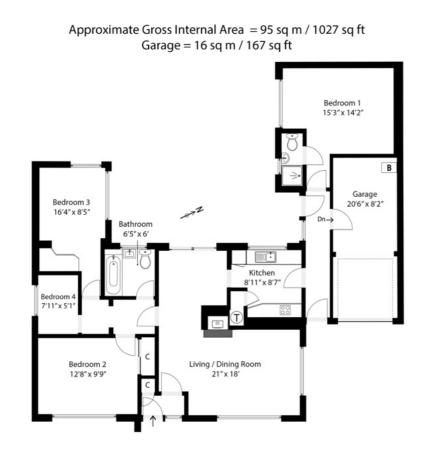

The accommodation comprises Entrance porch

Living/Dining room 21' 0'' x 18' 0'' (6.40m x 5.49m)

**Kitchen** 8' 11'' x 8' 7'' (2.72m x 2.62m)

Bedroom two 12' 8'' x 9' 9'' (3.86m x 2.97m)

Bedroom three 16' 4'' x 8' 5'' (4.98m x 2.57m)

Bedroom four 7' 11" x 5' 1" (2.41m x 1.55m)

Bathroom 6' 5" x 6' 0" (1.96m x 1.83m)

### Rear hallway

Bedroom one 15' 3" x 14' 2" (4.65m x 4.32m)

En suite shower room

Outside Front garden & Driveway

Garage 20' 6'' x 8' 2'' (6.25m x 2.49m)

Rear garden

Illustration for Identification purposes only. Measurements are approximate. Dimensions given are between the widest points. Not to scale. Outbuildings are not shown in actual location. © Unauthorised reproduction prohibited - chriskemps@hotmail.com