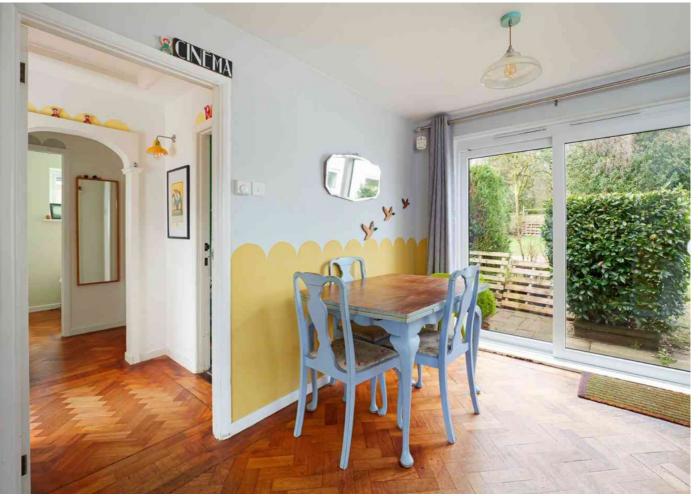

8 Hog Green, Elham, Canterbury, Kent, CT4 6TU

EPC Rating = D

Guide Price £465,000

Situated in a quiet cul-de-sac in the picturesque village of Elham, this fourbedroom detached bungalow offers spacious and versatile living. The accommodation includes an entrance porch, a bright living/dining room, a well-fitted kitchen, four bedrooms, an en suite shower room, and a main bathroom. Outside, the property features a front garden, a driveway providing parking, a garage, and an enclosed rear garden offering privacy and outdoor space. Offered with no forward chain, this charming bungalow presents an excellent opportunity to enjoy village living in a sought-after location. EPC RATING = D

The accommodation comprises Entrance porch

Living/Dining room 21' 0'' x 18' 0'' (6.40m x 5.49m)

**Kitchen** 8' 11'' x 8' 7'' (2.72m x 2.62m)

Bedroom two 12' 8'' x 9' 9'' (3.86m x 2.97m)

Bedroom three 16' 4'' x 8' 5'' (4.98m x 2.57m)