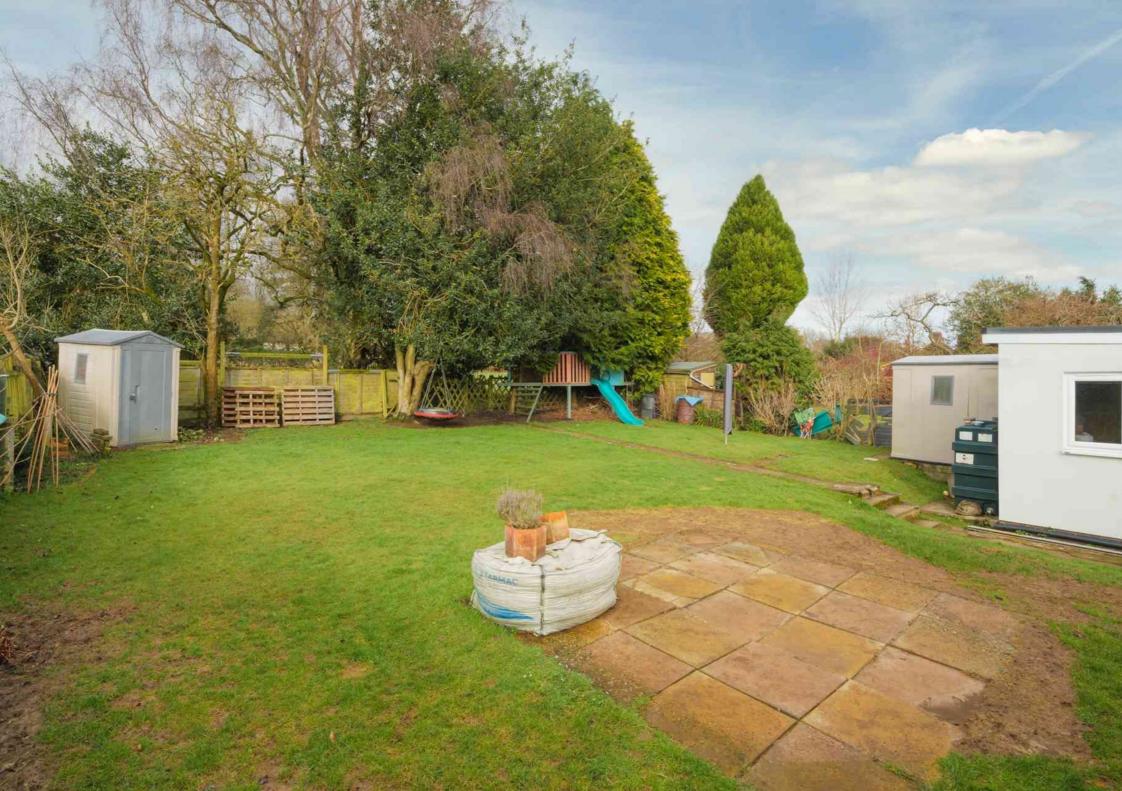

### Rear hallway

Bedroom one 15' 3" x 14' 2" (4.65m x 4.32m)

En suite shower room

Outside Front garden & Driveway

Garage 20' 6'' x 8' 2'' (6.25m x 2.49m)

Rear garden

Illustration for Identification purposes only. Measurements are approximate. Dimensions given are between the widest points. Not to scale. Outbuildings are not shown in actual location. © Unauthorised reproduction prohibited - chriskemps@hotmail.com