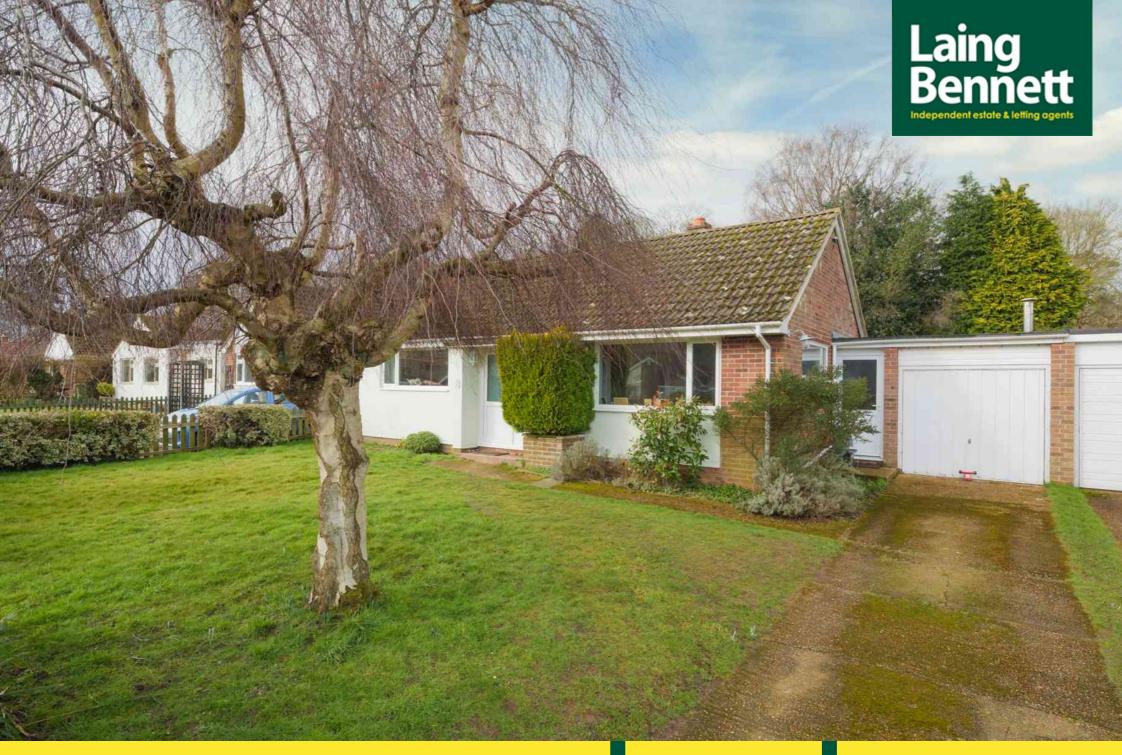

8 Hog Green, Elham, Canterbury, Kent, CT4 6TU

EPC Rating = D

Guide Price £465,000

Situated in a quiet cul-de-sac in the picturesque village of Elham, this fourbedroom detached bungalow offers spacious and versatile living. The accommodation includes an entrance porch, a bright living/dining room, a well-fitted kitchen, four bedrooms, an en suite shower room, and a main bathroom. Outside, the property features a front garden, a driveway providing parking, a garage, and an enclosed rear garden offering privacy and outdoor space. Offered with no forward chain, this charming bungalow presents an excellent opportunity to enjoy village living in a sought-after location. EPC RATING = D

#### Situation

The property is situated towards the end of 'Hog Green' a quiet cul de sac in the village of Elham, which offers amenities including a highly regarded primary school, doctor's surgery, two churches, village hall, small supermarket, Three public houses to choose from including the recently refurbished Kings Arms which has been transformed inside and out offering quality food and drink to the villagers and its visitors. In the nearby town of Folkestone there are mainline railway stations with High Speed service to London Stratford and St Pancras stations with an approx. journey time of 53 minutes. Close to the M20 and Channel Tunnel. Regular bus services to Canterbury and Folkestone via surrounding villages.