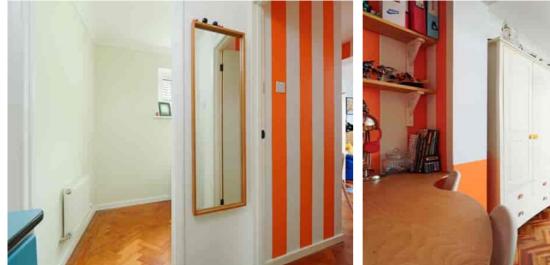

The accommodation comprises Entrance porch

Living/Dining room 21' 0'' x 18' 0'' (6.40m x 5.49m)

**Kitchen** 8' 11'' x 8' 7'' (2.72m x 2.62m)

Bedroom two 12' 8'' x 9' 9'' (3.86m x 2.97m)

Bedroom three 16' 4'' x 8' 5'' (4.98m x 2.57m)

Bedroom four 7' 11" x 5' 1" (2.41m x 1.55m)

Bathroom 6' 5" x 6' 0" (1.96m x 1.83m)

### Rear hallway

Bedroom one 15' 3" x 14' 2" (4.65m x 4.32m)

En suite shower room

Outside Front garden & Driveway

Garage 20' 6'' x 8' 2'' (6.25m x 2.49m)

Rear garden

Illustration for Identification purposes only. Measurements are approximate. Dimensions given are between the widest points. Not to scale. Outbuildings are not shown in actual location. © Unauthorised reproduction prohibited - chriskemps@hotmail.com