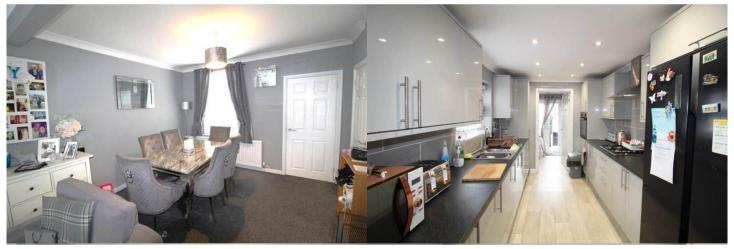

The property benefits from double glazing, gas central heating throughout.

The council tax band is C.

The interior of this beautifully presented property comprises a spacious living room, utility room and fitted kitchen on the ground floor. The first floor consists of 3 bedrooms and the family bathroom. The exterior boasts a private rear garden, perfect for enjoying the summer months.