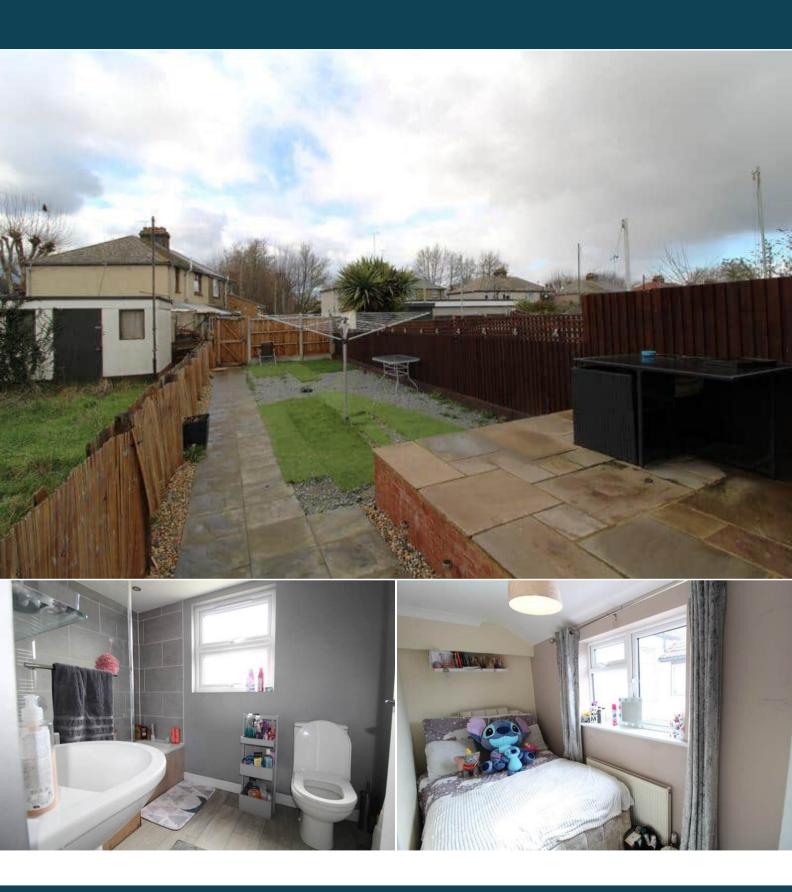

The property benefits from double glazing, gas central heating throughout.

The council tax band is C.

The interior of this beautifully presented property comprises a spacious living room, utility room and fitted kitchen on the ground floor. The first floor consists of 3 bedrooms and the family bathroom. The exterior boasts a private rear garden, perfect for enjoying the summer months.