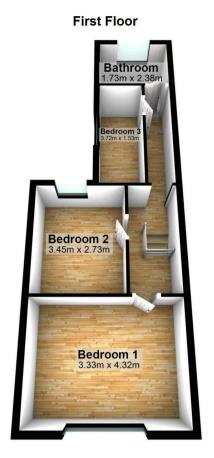

The property benefits from double glazing, gas central heating throughout.

The council tax band is C.

The interior of this beautifully presented property comprises a spacious living room, utility room and fitted kitchen on the ground floor. The first floor consists of 3 bedrooms and the family bathroom. The exterior boasts a private rear garden, perfect for enjoying the summer months.