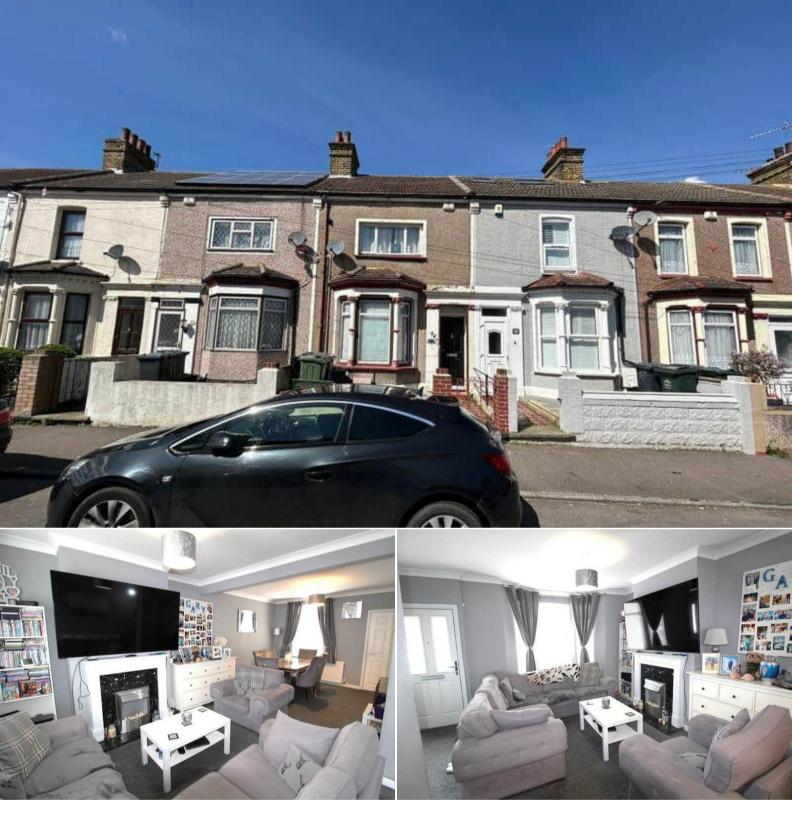

## Knockhall Road Greenhithe

Bettermove are proud to present this 3 bedroom terraced house in Greenhithe available with no forward chain.

The property is currently tenanted and rental yields can be obtained through Bettermove.

The property benefits from double glazing, gas central heating throughout.

The council tax band is C.

The interior of this beautifully presented property comprises a spacious living room, utility room and fitted kitchen on the ground floor. The first floor consists of 3 bedrooms and the family bathroom. The exterior boasts a private rear garden, perfect for enjoying the summer months.

Located in the popular village of Greenhithe, the property is close to a range of amenities, including shops, supermarkets, restaurants and pubs. Excellent transport connections can be found from the A226, Greenhithe for Bluewater train station and many local bus routes