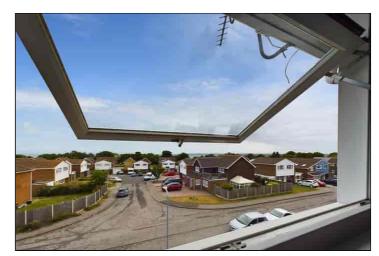

#### **Bedroom Two**

2.92m x 2.34m (9' 7" x 7' 8") Bedroom two features a double glazed window to the front with distant sea views, radiator and carpeted flooring.

# **Bedroom Three/Office Room**

 $2.38 \text{m x } 2.18 \text{m } (7'\ 10''\ \text{x } 7'\ 2'')$  Bedroom three features a double glazed window to the front with distant sea views and carpeted flooring.