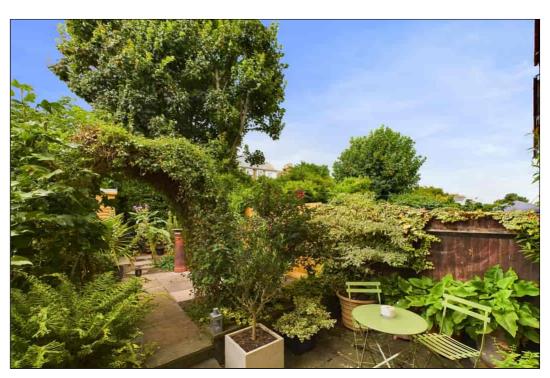

# **Rear Courtyard Garden**

 $8m \times 4.88m (26' 3" \times 16' 0")$  Patioed rear courtyard featuring established planting and a timber built storage shed  $(1.44m \times 1.20m)$ .