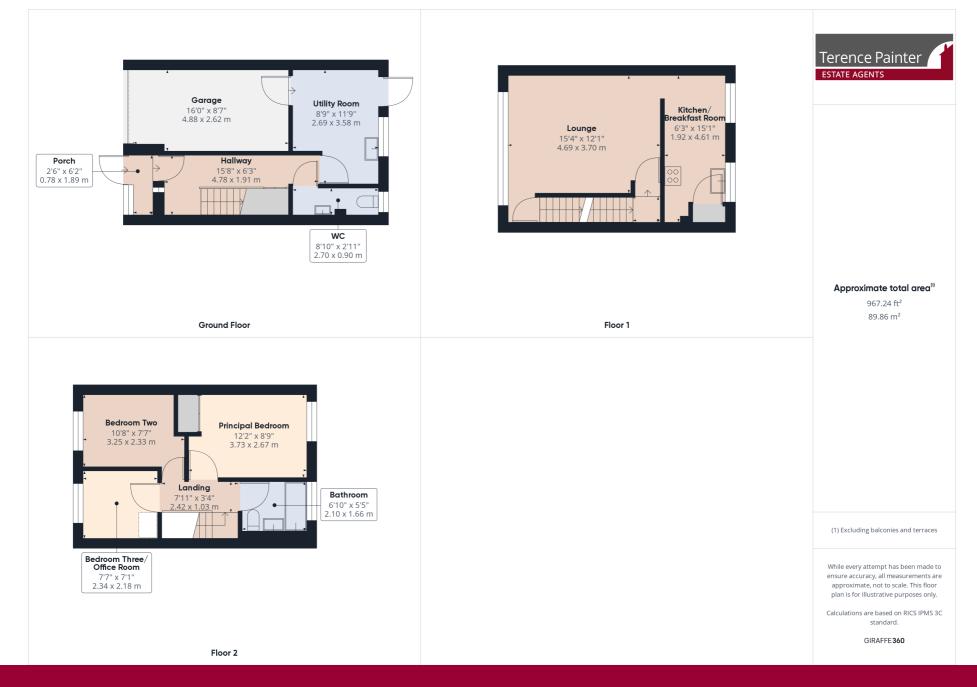

#### **Ground Floor**

#### **Porch**

1.91m x 0.79m (6' 3" x 2' 7") Enter the porch via a double glazed frosted UPVC door, the porch features exposed brick walls, tiled flooring and a double glazed frosted window.

#### **Entrance Hallway**

 $4m \times 1.10m (13' 1" \times 3' 7")$  The entrance hall features a storage cupboard, laminate flooring, radiator and down lights.

#### W.C.

 $2.72 \text{m} \times 1.04 \text{m} (8' 11" \times 3' 5")$  Low level w.c, wash hand basin, double glazed frosted window to rear and laminate flooring.

### **Utility Room**

 $3.6 \text{m x } 2.72 \text{m } (11' \, 10'' \, \text{x } 8' \, 11'')$  The utility room features high and low level fitted units, feature butler sink with surround, gas fired boiler, space and plumbing for washing machine, double glazed window and door to rear courtyard garden, radiator and laminate flooring.

#### Garage

 $5.10 \,\mathrm{m}\,\mathrm{x}\,2.62 \,\mathrm{m}\,(16'\,9''\,\mathrm{x}\,8'\,7'')$  The garage has electricity, an up and over door, consumer unit and gas meter.

# **Rear Courtyard Garden**

 $8m \times 4.88m (26' 3" \times 16' 0")$  Patioed rear courtyard featuring established planting and a timber built storage shed  $(1.44m \times 1.20m)$ .

# **First Floor**

#### Lounge

4.85 m x 3.70 m (15' 11" x 12' 2") The lounge features double glazed windows to the front, TV point, radiator and wooden flooring.

34 St Augustines Park, Ramsgate, Kent. CT110DF.

£295,000

# Kitchen/Breakfast Room

 $3.99 \,\mathrm{m} \times 1.92 \,\mathrm{m}$  (13' 1" x 6' 4") The kitchen features two double glazed windows to the rear, stainless steel sink unit inset to roll edge countertop, integrated electric oven with gas hob and extractor over, dishwasher, space and plumbing for fridge-freezer, high and low level fitted units, radiator, storage cupboard and wooden flooring.

#### **SECOND FLOOR**

## Landing

2.58m x 1.08m (8' 6" x 3' 7") Carpeted flooring.

## **Principal Bedroom**

 $2.09 \text{m} \times 1.66 \text{m} (6' 10" \times 5' 5")$  The principal bedroom features a double glazed window to rear, built in wardrobe, radiator and carpeted flooring.

#### **Bedroom Two**

2.92m x 2.34m (9' 7" x 7' 8") Bedroom two features a double glazed window to the front with distant sea views, radiator and carpeted flooring.

# **Bedroom Three/Office Room**

 $2.38 \text{m x } 2.18 \text{m } (7'\ 10''\ \text{x } 7'\ 2'')$  Bedroom three features a double glazed window to the front with distant sea views and carpeted flooring.

## **Bathroom**

 $2.09 \,\mathrm{m} \times 1.66 \,\mathrm{m}$  (6'  $10'' \times 5' 5''$ ) The bathroom features a panelled bath with hand held shower attachment, low level w.c, chrome ladder style radiator, wash hand basin, double glazed frosted window to rear and down lights.