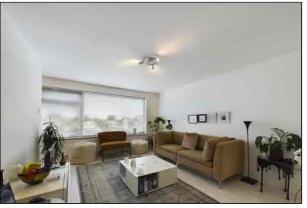

#### Lounge

4.85 m x 3.70 m (15' 11" x 12' 2") The lounge features double glazed windows to the front, TV point, radiator and wooden flooring.

34 St Augustines Park, Ramsgate, Kent. CT110DF.

£295,000