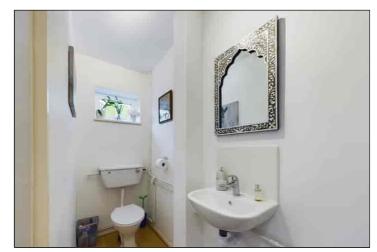

#### W.C.

 $2.72 \text{m} \times 1.04 \text{m} (8' 11" \times 3' 5")$  Low level w.c, wash hand basin, double glazed frosted window to rear and laminate flooring.