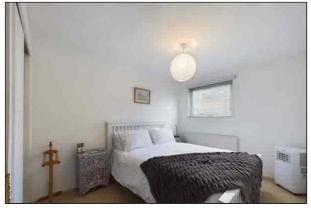

## **Principal Bedroom**

 $2.09 \text{m} \times 1.66 \text{m} (6' 10" \times 5' 5")$  The principal bedroom features a double glazed window to rear, built in wardrobe, radiator and carpeted flooring.

#### **Bedroom Two**

2.92m x 2.34m (9' 7" x 7' 8") Bedroom two features a double glazed window to the front with distant sea views, radiator and carpeted flooring.

# **Bedroom Three/Office Room**

 $2.38 \text{m x } 2.18 \text{m } (7'\ 10''\ \text{x } 7'\ 2'')$  Bedroom three features a double glazed window to the front with distant sea views and carpeted flooring.