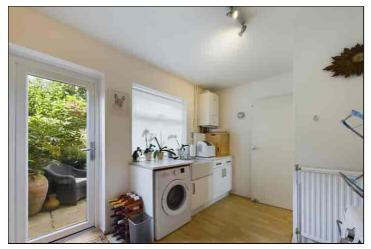

### **Utility Room**

 $3.6 \text{m x } 2.72 \text{m } (11' \, 10'' \, \text{x } 8' \, 11'')$  The utility room features high and low level fitted units, feature butler sink with surround, gas fired boiler, space and plumbing for washing machine, double glazed window and door to rear courtyard garden, radiator and laminate flooring.