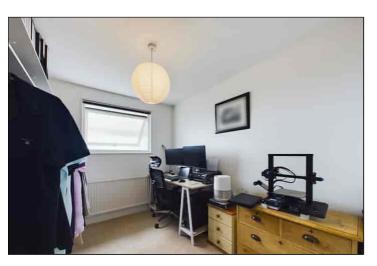

# **Bedroom Three/Office Room**

 $2.38 \text{m x } 2.18 \text{m } (7'\ 10''\ \text{x } 7'\ 2'')$  Bedroom three features a double glazed window to the front with distant sea views and carpeted flooring.