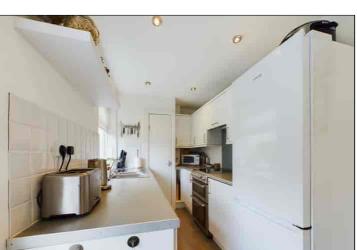

# Kitchen/Breakfast Room

 $3.99 \,\mathrm{m} \times 1.92 \,\mathrm{m}$  (13' 1" x 6' 4") The kitchen features two double glazed windows to the rear, stainless steel sink unit inset to roll edge countertop, integrated electric oven with gas hob and extractor over, dishwasher, space and plumbing for fridge-freezer, high and low level fitted units, radiator, storage cupboard and wooden flooring.