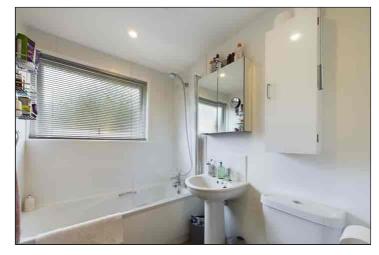

## **Bathroom**

 $2.09 \,\mathrm{m} \times 1.66 \,\mathrm{m}$  (6'  $10'' \times 5' 5''$ ) The bathroom features a panelled bath with hand held shower attachment, low level w.c, chrome ladder style radiator, wash hand basin, double glazed frosted window to rear and down lights.