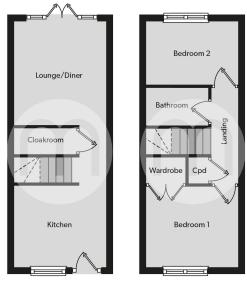

New the market and offered for sale with a complete onward chain, this contemporary starter home offers excellent sized accommodation over both floors. Internally, the property comprises a well equipped kitchen, a ground floor cloakroom, a living room/diner with French doors out to the rear garden, two generous double bedrooms, and a family shower room.



Call to view 01376 337400

# Property Details.

# Ground Floor

#### **Kitchen**





10' 5" x 8' 7" (3.17m x 2.62m)

Cloakroom



## Lounge/Diner



14' 1" x 8' 7" (4.29m x 2.62m)

## First Floor

**Bedroom One** 



10' 6" x 8' 8" (3.20m x 2.64m)

# Property Details.

#### **Bedroom Two**



9' 2" x 8' 6" (2.79m x 2.59m)

## Family Shower Room



## Outside

#### **Rear Garden**



#### Driveway

# Property Details.

# **Floorplans**



Ground Floor

First Floor

#### Location



We have not carried out a structural survey and the services, appliances and specific fittings have not been tested. All photographs, measurements, floor plans and distances referred to are given as a guide only and should not be relied upon for the purchase of carpets or any other fixtures or fittings. Gardens, roof terraces, balconies and communal gardens as well as tenure and lease details cannot have their accuracy guaranteed for intending purchasers. Lease details, service ground rent (where applicable) are given as a guide only and should be checked and confirmed by your solicitor prior to exchange of contracts.