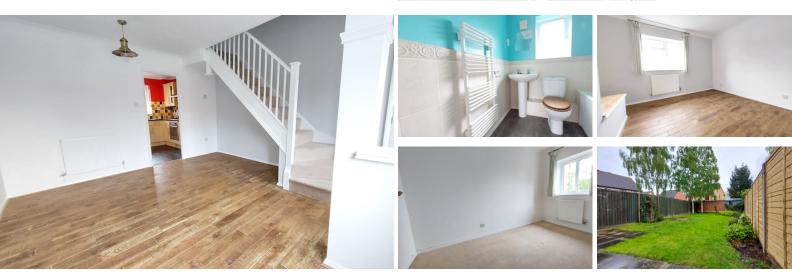

## ENTRANCE HALL

Half glazed door to front, stairs to first floor, Fitted with a three piece suite comprising WC, cupboard and radiator. wash hand basin and bath with electric shower

#### LOUNGE

14' 4" x 12' 9" (4.37m x 3.89m) (approx.) UPVC window to front, wood flooring and radiator.

#### KITCHEN/BREAKFAST

12' 8" x 8' 9" (3.86m x 2.67m) (approx.) Fitted with a range of base and eye level units, stainless steel sink unit with mixer tap, part tiled walls, integrated oven and fridge, hob, extractor fan, plumbing and space for washing machine, tiled flooring, radiator, wall mounted gas boiler, UPVC window to rear and UPVC door to rear.

#### **BEDROOM ONE**

12' 8" x 12' 0" (3.86m x 3.66m) (approx.) UPVC window to front, wood flooring, radiator and wardrobe.

#### **BEDROOM TWO**

11' 1" x 6' 2" (3.38m x 1.88m) (approx.) UPVC window to rear and radiator.

#### BATHROOM

Fitted with a three piece suite comprising WC, wash hand basin and bath with electric shower over, part tiled walls, radiator and UPVC window to rear.

#### OUTSIDE

Front- Laid to lawn and mature shrubs.

Rear- Paved patio, laid to lawn, mature shrubs and shed.