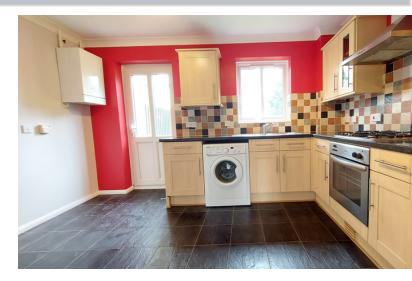

#### KITCHEN/BREAKFAST

12' 8" x 8' 9" (3.86m x 2.67m) (approx.) Fitted with a range of base and eye level units, stainless steel sink unit with mixer tap, part tiled walls, integrated oven and fridge, hob, extractor fan, plumbing and space for washing machine, tiled flooring, radiator, wall mounted gas boiler, UPVC window to rear and UPVC door to rear.