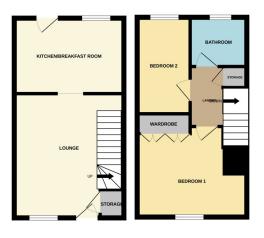

## ENTRANCE HALL

Half glazed door to front, stairs to first floor, Fitted with a three piece suite comprising WC, cupboard and radiator. wash hand basin and bath with electric shower

#### LOUNGE

14' 4" x 12' 9" (4.37m x 3.89m) (approx.) UPVC window to front, wood flooring and radiator.

#### KITCHEN/BREAKFAST

12' 8" x 8' 9" (3.86m x 2.67m) (approx.) Fitted with a range of base and eye level units, stainless steel sink unit with mixer tap, part tiled walls, integrated oven and fridge, hob, extractor fan, plumbing and space for washing machine, tiled flooring, radiator, wall mounted gas boiler, UPVC window to rear and UPVC door to rear.

## LANDING

Loft access and cupboard.

#### **BEDROOM ONE**

12' 8" x 12' 0" (3.86m x 3.66m) (approx.) UPVC window to front, wood flooring, radiator and wardrobe.

#### **BEDROOM TWO**

11' 1" x 6' 2" (3.38m x 1.88m) (approx.) UPVC window to rear and radiator.

#### BATHROOM

Fitted with a three piece suite comprising WC, wash hand basin and bath with electric shower over, part tiled walls, radiator and UPVC window to rear.

#### AGENTS NOTE

The floorplan is for illustrative purposes only. Fixtures and fittings may not represent the current state of the property. Not to scale and is meant as a guide only.

Property details herein do not form part or all of an offer or contract. Any measurements included are for guidance only and, as such, must not be used for the purchase of carpets or fitted furniture etc. We have not tested any apparatus, equipment, fixtures or services; neither nave we confirmed or verified the legal title of the property. All prospective purchasers must satisfy themselves as to the correctness and accuracy of such details provided by us. We accept no liability for any existing or future defects relating to any property. Any plans shown are not to scale and are meant as a guide only. 12 North Street Bourne, PE10 9AB T: 01778 420011