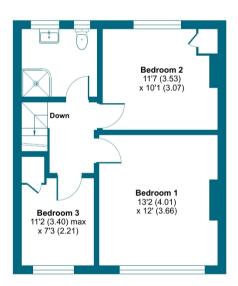

## Lloyds Way, Beckenham, BR3

Approximate Area = 1161 sq ft / 107.8 sq m

For identification only - Not to scale

GROUND FLOOR

FIRST FLOOR

Floor plan produced in accordance with RICS Property Measurement Standards incorporating International Property Measurement Standards (IPMS2 Residential). © nichecom 2024. Produced for Grafton Estate Agents. REF: 1105518