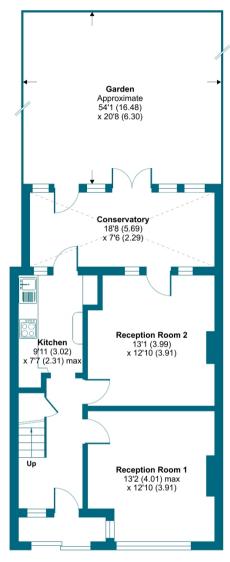

## Lloyds Way, Beckenham, BR3

Approximate Area = 1161 sq ft / 107.8 sq m

For identification only - Not to scale

GROUND FLOOR

FIRST FLOOR

Floor plan produced in accordance with RICS Property Measurement Standards incorporating International Property Measurement Standards (IPMS2 Residential). © nichecom 2024. Produced for Grafton Estate Agents. REF: 1105518