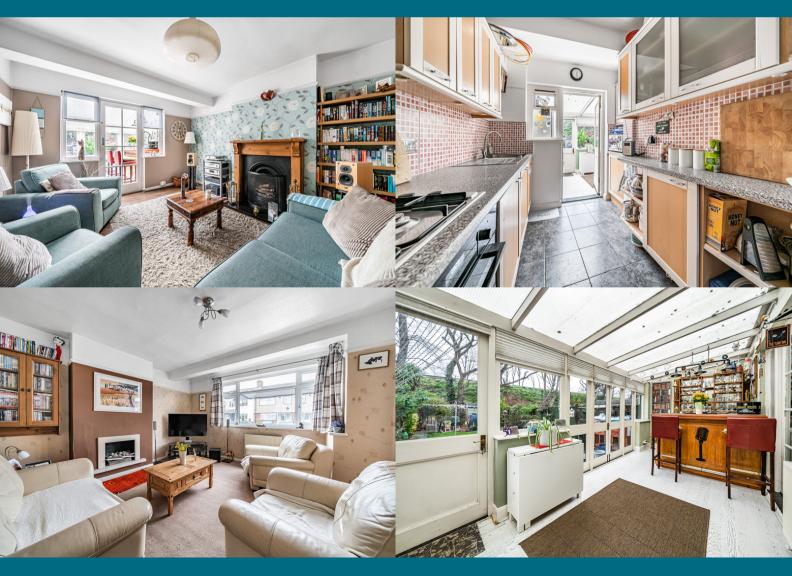

The ground floor is made up of two reception rooms, with the fully fitted kitchen and rear reception room leading onto a conservatory which comprises a handmade bar and doors leading to a large garden.

Upstairs has a family bathroom and three bedrooms, two of which are doubles and the third is a large single.

Set on a quiet residential road and walking distance to a number of local amenities, including Eden Park station and Elmers End tram, David Lloyd Sports Club and local shops including a Co-Op. The property is within the catchment area for the sought after Langley Schools and also has the potential to extend to the rear and loft, to add more living space and an extra bedroom (subject to planning permission).