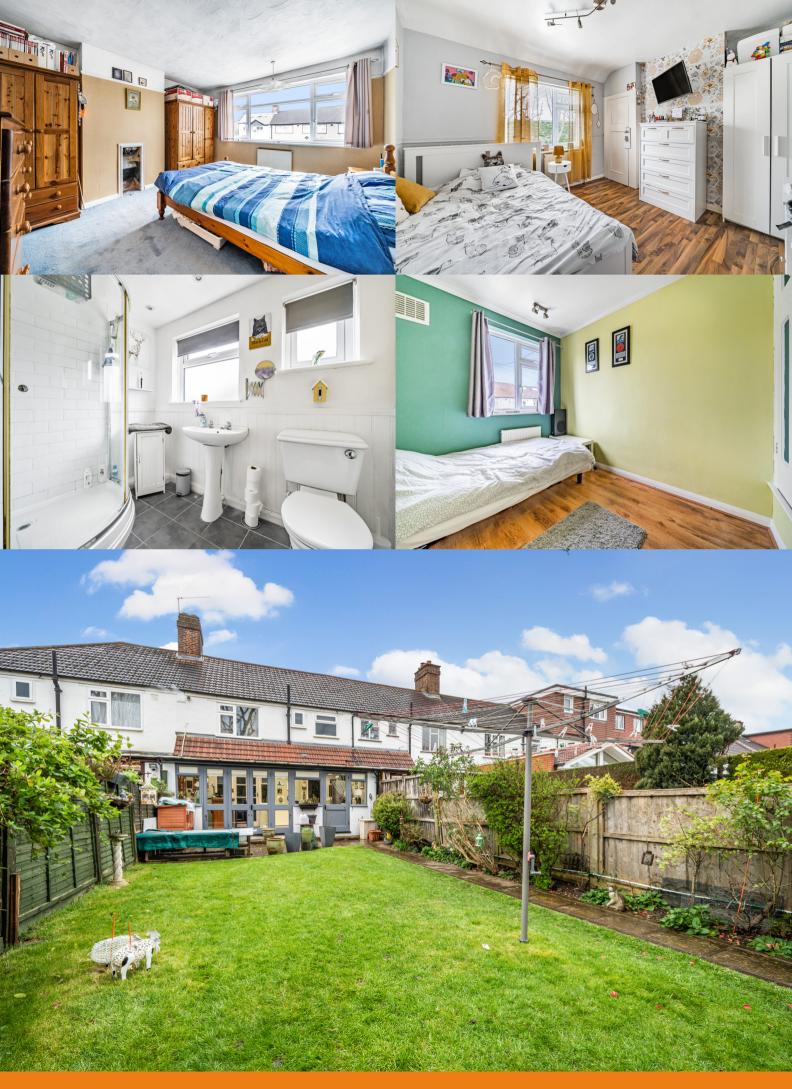

The ground floor is made up of two reception rooms, with the fully fitted kitchen and rear reception room leading onto a conservatory which comprises a handmade bar and doors leading to a large garden.

Upstairs has a family bathroom and three bedrooms, two of which are doubles and the third is a large single.

Set on a quiet residential road and walking distance to a number of local amenities, including Eden Park station and Elmers End tram, David Lloyd Sports Club and local shops including a Co-Op. The property is within the catchment area for the sought after Langley Schools and also has the potential to extend to the rear and loft, to add more living space and an extra bedroom (subject to planning permission).