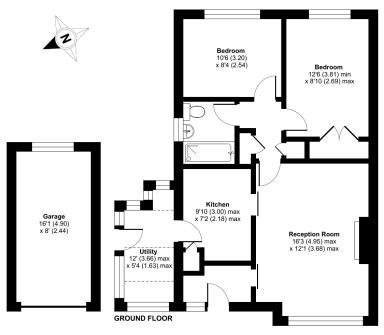

#### Coxs Drive, Baltonsborough, Glastonbury, BA6

Approximate Area = 811 sq ft / 75.3 sq m (includes garage) For identification only - Not to scale

Floor plan produced in accordance with RICS Property Measurement 2nd Edition, Incorporating International Property Measurement Standards (IPMS2 Residential). @nichecom 2025. Produced for Cooper and Tanner. REF: 1250737