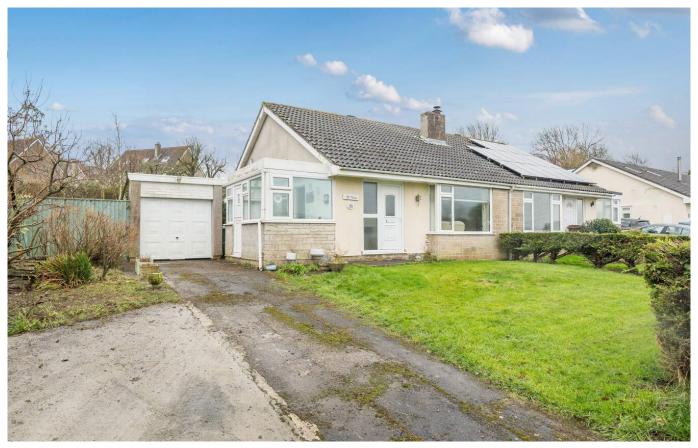

# Coxs Drive

Baltonsborough, BA6 8RG

£295,000 Freehold

**2 2 1 €** 1 **E**PC **E** 

# Description

Positioned at the end of a peaceful cul-de-sac, this semi-detached bungalow offers a quiet and private setting. The accommodation comprises an entrance hall, two double bedrooms, a sitting room, kitchen, utility, and a bathroom. While the bungalow is in need of some cosmetic updating, it presents a fantastic opportunity to create a personalised living space and is ideal for those looking to invest in a home with great potential. The property features both front and rear lawned gardens, planted with mature trees and shrubs, and providing ample outdoor space for relaxation and gardening. Additionally, it includes a driveway and a single garage, ensuring convenient off-road parking.

#### **Features**

- NO ONWARD CHAIN
- Peaceful cul-de-sac position
- Plenty of scope for modernisation/improvement
- Within walking distance of village amenities
- Two double bedrooms (one with fitted wardrobes)
- Utility room
- Front and rear gardens
- Garage and driveway parking
- Freehold Council Tax Band B