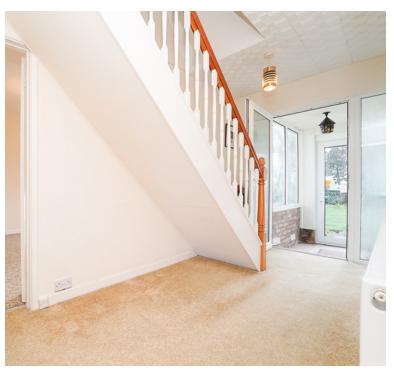

## **Ground Floor**

**Porch** 5' 4" x 4' 5" (1.63m x 1.35m)

Entrance Hall 5' 9" x 13' 0" (1.75m x 3.96m)

**Kitchen** 10' 0" x 11' 11" (3.05m x 3.63m)

Living Room 12' 1" x 15' 0" (3.68m x 4.57m)

Bedroom One 12' 1" x 12' 10" (3.68m x 3.91m) Bedroom/Dining Room 13' 0" x 9' 10" (3.96m x 3.00m)