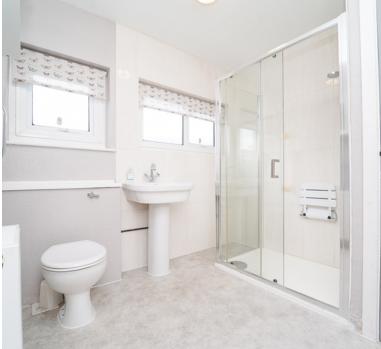

Bathroom 8' 5" x 8' 0" (2.57m x 2.44m)

**First Floor** 

**Landing** 2' 10" x 2' 11" (0.86m x 0.89m)

Loft Room/Bedroom 11' 10" x 14' 7" (3.61m x 4.45m)

Loft Room/Bedroom