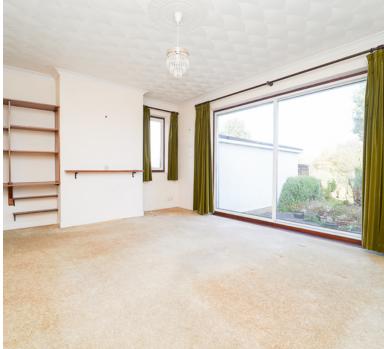

## **Ground Floor**

**Porch** 5' 4" x 4' 5" (1.63m x 1.35m)

Entrance Hall 5' 9" x 13' 0" (1.75m x 3.96m)

**Kitchen** 10' 0" x 11' 11" (3.05m x 3.63m)

Living Room 12' 1" x 15' 0" (3.68m x 4.57m)

Bedroom One 12' 1" x 12' 10" (3.68m x 3.91m) Bedroom/Dining Room 13' 0" x 9' 10" (3.96m x 3.00m)