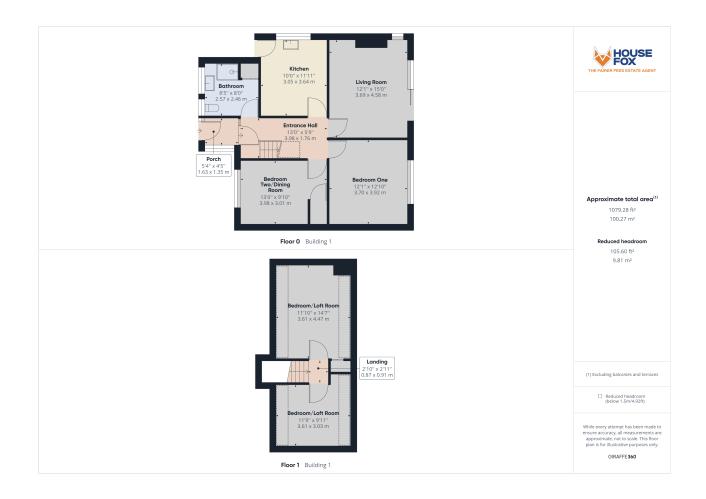

## **ROOM DESCRIPTIONS**

## **Ground Floor**

**Porch** 5' 4" x 4' 5" (1.63m x 1.35m)

Entrance Hall 5' 9" x 13' 0" (1.75m x 3.96m)

**Kitchen** 10' 0" x 11' 11" (3.05m x 3.63m)

Living Room 12' 1" x 15' 0" (3.68m x 4.57m)

Bedroom One 12' 1" x 12' 10" (3.68m x 3.91m) Bedroom/Dining Room 13' 0" x 9' 10" (3.96m x 3.00m)

Bathroom 8' 5" x 8' 0" (2.57m x 2.44m)

**First Floor** 

**Landing** 2' 10" x 2' 11" (0.86m x 0.89m)

Loft Room/Bedroom 11' 10" x 14' 7" (3.61m x 4.45m)

Loft Room/Bedroom