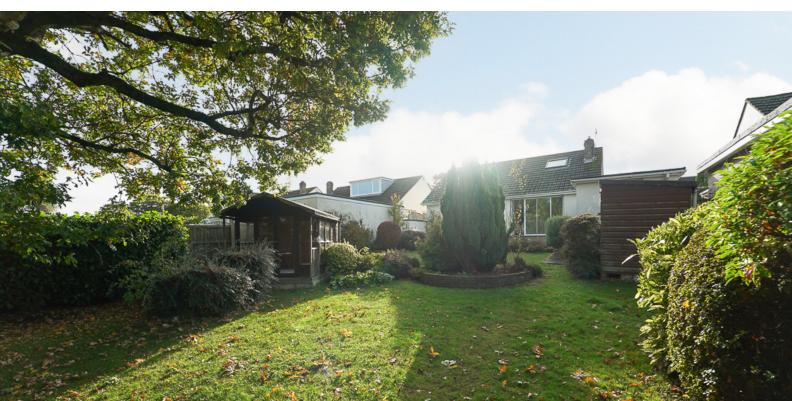

Currently vacant, the property has undergone a series of strategic improvements over the years by the current sellers - with room for further improvement and extension opportunities, subject to the relevant planning permissions. In brief, the internal accommodation currently comprises; porch, entrance hall, two well-proportioned double bedrooms which could easily be positioned as a dining room or second reception room, family bathroom, living room with sliding doors leading to a substantial rear garden with a pleasant outlook and aspect. Externally, the bungalow is approached via off-street driveway, which allows parking for at least two-vehicles and leads to a single garage with light and power connections. To the rear, expansive rear gardens are found, predominantly laid to various lawns and paving slabs with additional mature shrubs to its borders and a storage shed.