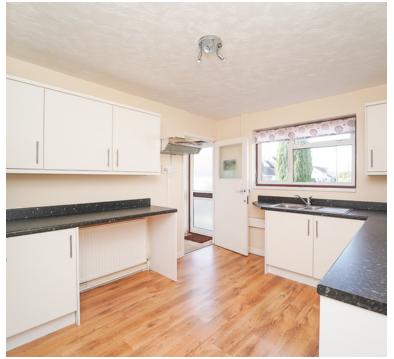

## **Ground Floor**

**Porch** 5' 4" x 4' 5" (1.63m x 1.35m)

Entrance Hall 5' 9" x 13' 0" (1.75m x 3.96m)

**Kitchen** 10' 0" x 11' 11" (3.05m x 3.63m)

Living Room 12' 1" x 15' 0" (3.68m x 4.57m)

Bedroom One 12' 1" x 12' 10" (3.68m x 3.91m) Bedroom/Dining Room 13' 0" x 9' 10" (3.96m x 3.00m)