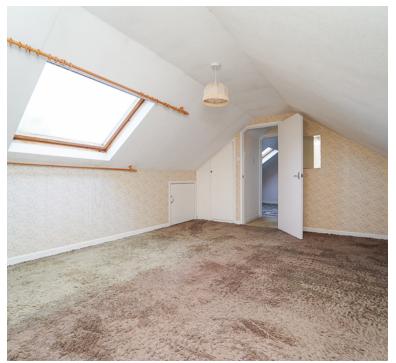

Bathroom 8' 5" x 8' 0" (2.57m x 2.44m)

**First Floor** 

**Landing** 2' 10" x 2' 11" (0.86m x 0.89m)

Loft Room/Bedroom 11' 10" x 14' 7" (3.61m x 4.45m)

Loft Room/Bedroom