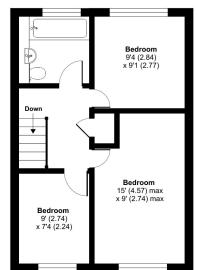

#### Ashtree Road, BA11

Approximate Area = 805 sq ft / 74.8 sq m Garage = 153 sq ft / 14.2 sq m Total = 958 sq ft / 89 sq m For identification only - Not to scale

FIRST FLOOR

Floor plan produced in accordance with RICS Property Measurement Standards incorporating International Property Measurement Standards (IPMS2 Residential). © ntchecom 2024. Produced for Cooper and Tanner. REF: 1116013