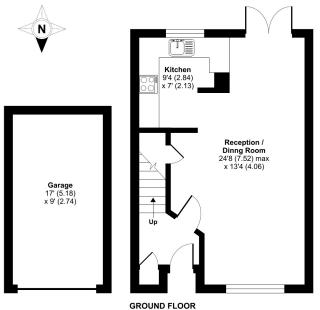

#### Ashtree Road, BA11

Approximate Area = 805 sq ft / 74.8 sq m Garage = 153 sq ft / 14.2 sq m Total = 958 sq ft / 89 sq m For identification only - Not to scale

FIRST FLOOR

Floor plan produced in accordance with RICS Property Measurement Standards incorporating International Property Measurement Standards (IPMS2 Residential). © ntchecom 2024. Produced for Cooper and Tanner. REF: 1116013