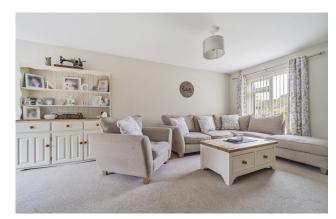

As you enter through the front door you are greeted by a useful entrance hall, perfect for storing coats and boots. From here you also have access to the first floor living accommodation. A door to the right-hand side leads you through to a spacious and light reception room, an ideal space to entertain friends and family. The reception room has plenty of natural light, which gives thanks to the dual aspect of the room in addition to the pair of double doors that lead out to the garden. The kitchen has a range of wall and base units, an integrated oven and a four-ring gas hob. On the first floor you are greeted by the landing and from here you have access to all three of the bedrooms, two are good sized doubles and the third is a good sized single. The family bathroom is fitted with a three-piece white suite which includes a shower over the bath, a W.C., and basin.