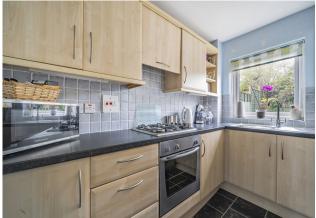

As you enter through the front door you are greeted by a useful entrance hall, perfect for storing coats and boots. From here you also have access to the first floor living accommodation. A door to the right-hand side leads you through to a spacious and light reception room, an ideal space to entertain friends and family. The reception room has plenty of natural light, which gives thanks to the dual aspect of the room in addition to the pair of double doors that lead out to the garden. The kitchen has a range of wall and base units, an integrated oven and a four-ring gas hob. On the first floor you are greeted by the landing and from here you have access to all three of the bedrooms, two are good sized doubles and the third is a good sized single. The family bathroom is fitted with a three-piece white suite which includes a shower over the bath, a W.C., and basin.