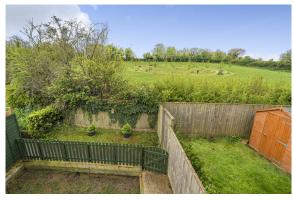

To the rear of the property there is a fully enclosed and low maintenance south facing garden giving prospective purchasers scope to put their own stamp on it. There is also a single garage and parking.