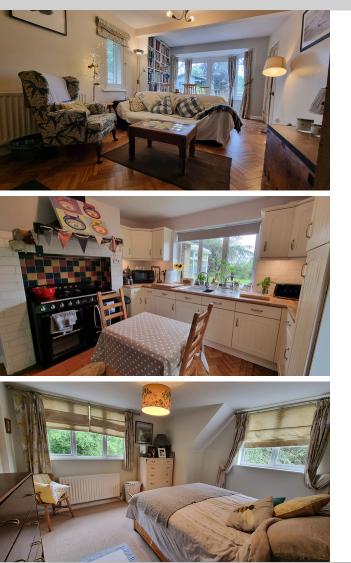

Three Chimneys, Ninfield Road, Bexhill-on-Sea, East Sussex, TN39 5JR

£650,000

- Immaculate three bedroom chalet style property
- Three good size double bedrooms
- Spacious South facing family Lounge
- Cosy family dining room with log burner
- Modern bathrooms on both the ground and first floor
- Central heating and double glazing throughout
- Immaculate in a hall with exposed wood flooring
- Lovely character chalet style house
- Versatile and flexible accommodation
- Good size rear garden mostly laid to lawn
- Gated Pea- Beach driveway ample parking
- Timber built double garage
- Additional brick built single garage
- Sought After Semi-Rural Location
- Internal viewing highly recommended.