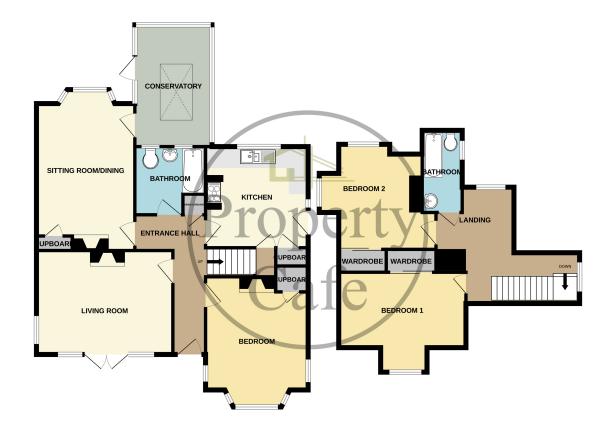

GROUND FLOOR 1016 sq.ft. (94.4 sq.m.) approx.

1ST FLOOR 492 sq.ft. (45.7 sq.m.) approx.

TOTAL FLOOR AREA: 1508 sg.ft. (140.1 sg.m.) approx. Whils every attempt has been made to ensure the accuracy of the floorpian contained here, measurements of doors, windows, rooms and any other litens are approximate and no treponsibility is taken for any error, omission or mis-statement. This plan is for illustrative purposes only and should be used as such by any prospective purchaser. The services, systems and appliances shown have not been tested and no guarantee as to their organities the services of the down. Made with Matchys C5224