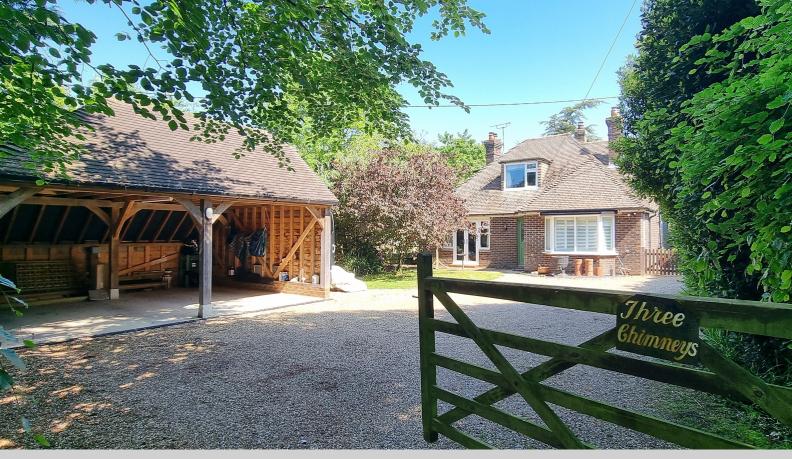

Three Chimneys, Ninfield Road, Bexhill-on-Sea, East Sussex, TN39 5JR

£650,000

- Immaculate three bedroom chalet style property
- Three good size double bedrooms
- Spacious South facing family Lounge
- Cosy family dining room with log burner
- Modern bathrooms on both the ground and first floor
- Central heating and double glazing throughout
- Immaculate in a hall with exposed wood flooring
- Lovely character chalet style house
- Versatile and flexible accommodation
- Good size rear garden mostly laid to lawn
- Gated Pea- Beach driveway ample parking
- Timber built double garage
- Additional brick built single garage
- Sought After Semi-Rural Location
- Internal viewing highly recommended.