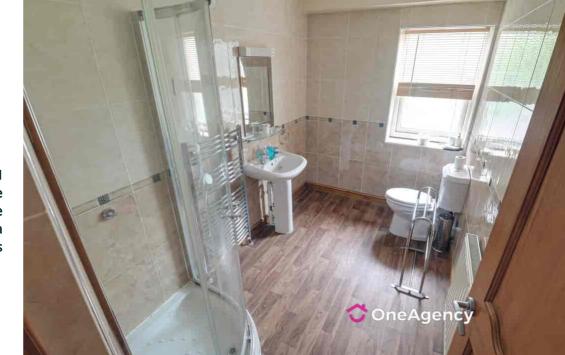

#### En-Suite

Tiled walls, vinyl flooring, wash hand basin, W/C, shower cubicle with screen, radiator and heated towel rail, double glazed frosted window to rear