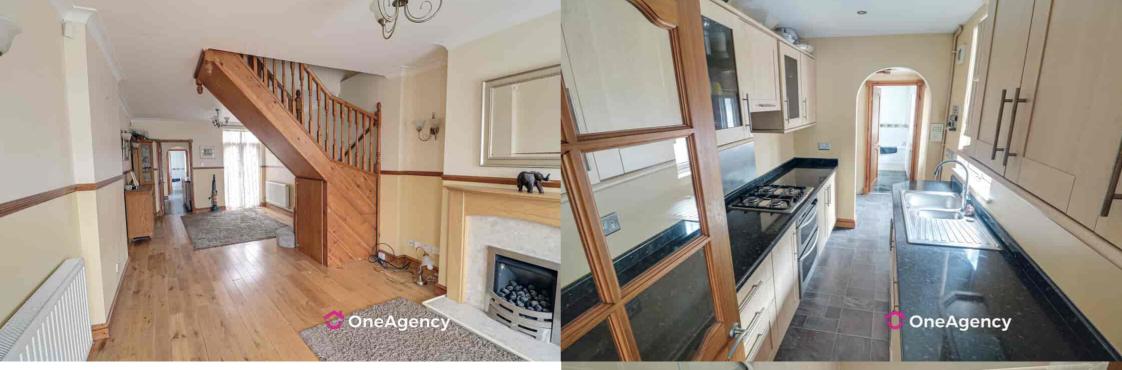

#### Open Plan Living / Dining

Double glazed bay window to the front, Oak floors, radiator x2, stairs leading to first floor, double glazed French doors to the rear, gas fireplace with tiled surround, small understairs storage cupboard

#### Kitchen

A mixture of wall, base and drawer units, gas hob with 4 rings and extractor fan above, sink and drainer unit, integrated dishwasher and fridge, double glazed window to side, radiator

#### Utility

Boiler, door to side, access to loft