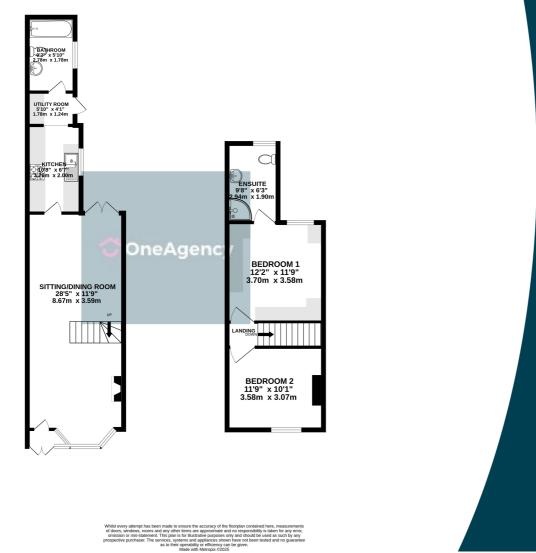

#### **Ground Floor**

#### **Entrance** Porch

Small uPVC double glazed entrance porch

#### Open Plan Living / Dining

Double glazed bay window to the front, Oak floors, radiator x2, stairs leading to first floor, double glazed French doors to the rear, gas fireplace with tiled surround, small understairs storage cupboard

#### Kitchen

A mixture of wall, base and drawer units, gas hob with 4 rings and extractor fan above, sink and drainer unit, integrated dishwasher and fridge, double glazed window to side, radiator

#### Utility

Boiler, door to side, access to loft

#### Bathroom

Jacuzzi bath, W/C, wash hand basin, tiled floor and walls, double glazed frosted window to side, radiator

#### First Floor

#### Bedroom One

Fitted wardrobes, double glazed window to rear, radiator

#### En-Suite

Tiled walls, vinyl flooring, wash hand basin, W/C, shower cubicle with screen, radiator and heated towel rail, double glazed frosted window to rear

#### Bedroom Two

Double glazed window to front, radiator, access to boarded loft area.

#### Externally

Tiered garden to the front with artificial turf, decking area and gravel area, timber shed, small paved yard to the rear