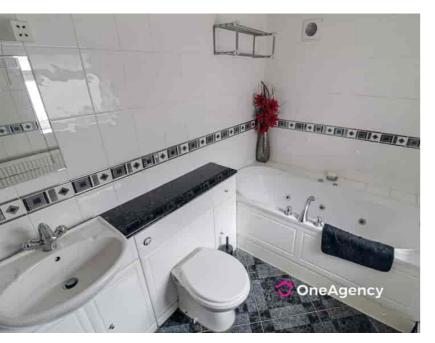

#### Bathroom

Jacuzzi bath, W/C, wash hand basin, tiled floor and walls, double glazed frosted window to side, radiator