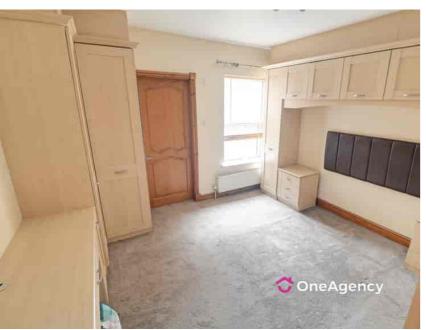

#### Bedroom One

Fitted wardrobes, double glazed window to rear, radiator

#### Bedroom Two

Double glazed window to front, radiator, access to boarded loft area.