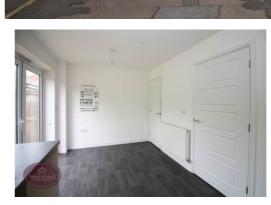

## **Dining Kitchen**

4.75m x 2.78m (15' 7" x 9' 1") A range of matching wall & base units, work surfaces incorporating a stainless steel sink & drainer unit. Integrated electric oven & gas hob with extractor over. Plumbing for washing machine, under stairs storage cupboard, radiator, uPVC double glazed window to the rear and French doors to the rear garden.