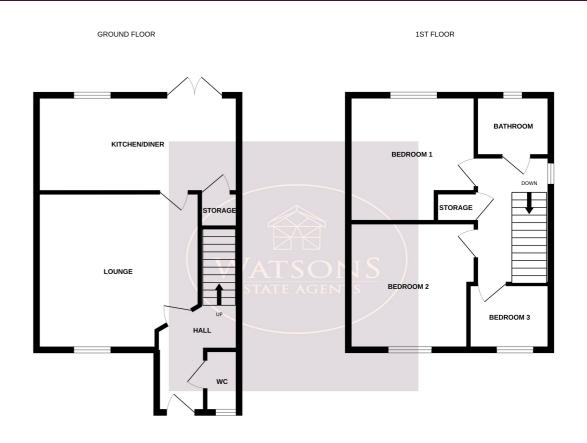

## **Ground Floor**

# **Entrance Hall**

Composite entrance door, stairs to the first floor, radiator and doors to the WC and lounge.

WC

WC, pedestal sink unit, radiator and obscured uPVC double glazed window to the front.

## Lounge

4.2m x 3.86m (13' 9" x 12' 8") UPVC double glazed window to the front, radiator and door to the dining kitchen.

## **Dining Kitchen**

4.75m x 2.78m (15' 7" x 9' 1") A range of matching wall & base units, work surfaces incorporating a stainless steel sink & drainer unit. Integrated electric oven & gas hob with extractor over. Plumbing for washing machine, under stairs storage cupboard, radiator, uPVC double glazed window to the rear and French doors to the rear garden.

## **First Floor**

# Landing

Access to the attic, radiator, wall mounted Worcester Bosch combination boiler and doors to all bedrooms and bathroom.

#### Bedroom 1

3.7m x 3.66m (12' 2" x 12' 0") UPVC double glazed window to the rear and radiator.

## Bedroom 2

3.39m x 2.19m (11' 1" x 7' 2") UPVC double glazed window to the front and radiator.

#### **Bedroom 3**

2.52m x 2.19m (8' 3" x 7' 2") UPVC double glazed window to the front and radiator.

# **Bathroom**

3 piece suite in white comprising WC, floating sink and bath with mains shower over. Obscured uPVC double glazed window to the rear and radiator.