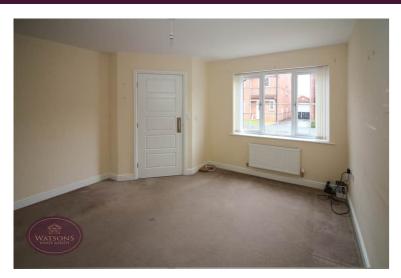

#### Bedroom 1

3.7m x 3.66m (12' 2" x 12' 0") UPVC double glazed window to the rear and radiator.

## Bedroom 2

3.39m x 2.19m (11' 1" x 7' 2") UPVC double glazed window to the front and radiator.

#### **Bedroom 3**

2.52m x 2.19m (8' 3" x 7' 2") UPVC double glazed window to the front and radiator.