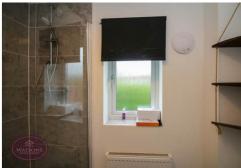

# **Bathroom**

3 piece suite in white comprising WC, floating sink and bath with mains shower over. Obscured uPVC double glazed window to the rear and radiator.