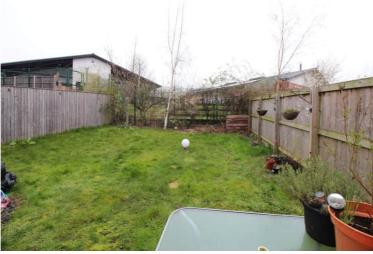

#### **Outside**

To the front of the property there is a small lawn with shrub borders. A tarmacadam driveway runs alongside the property and provides ample off road parking. The rear garden comprises of a a well tended lawn and enjoys a good level of privacy and is enclosed by timber fencing with gated access to the side.