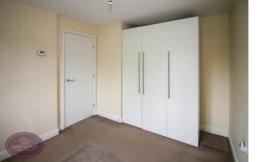

#### Bedroom 1

3.7m x 3.66m (12' 2" x 12' 0") UPVC double glazed window to the rear and radiator.

## Bedroom 2

3.39m x 2.19m (11' 1" x 7' 2") UPVC double glazed window to the front and radiator.

#### **Bedroom 3**

2.52m x 2.19m (8' 3" x 7' 2") UPVC double glazed window to the front and radiator.