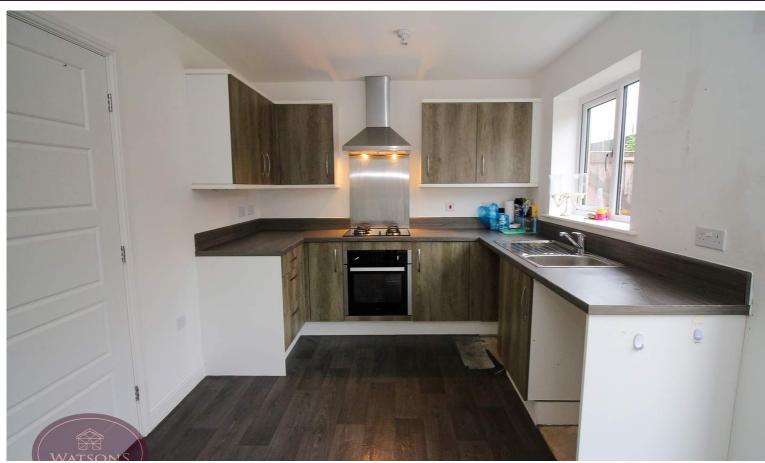

## **Dining Kitchen**

4.75m x 2.78m (15' 7" x 9' 1") A range of matching wall & base units, work surfaces incorporating a stainless steel sink & drainer unit. Integrated electric oven & gas hob with extractor over. Plumbing for washing machine, under stairs storage cupboard, radiator, uPVC double glazed window to the rear and French doors to the rear garden.