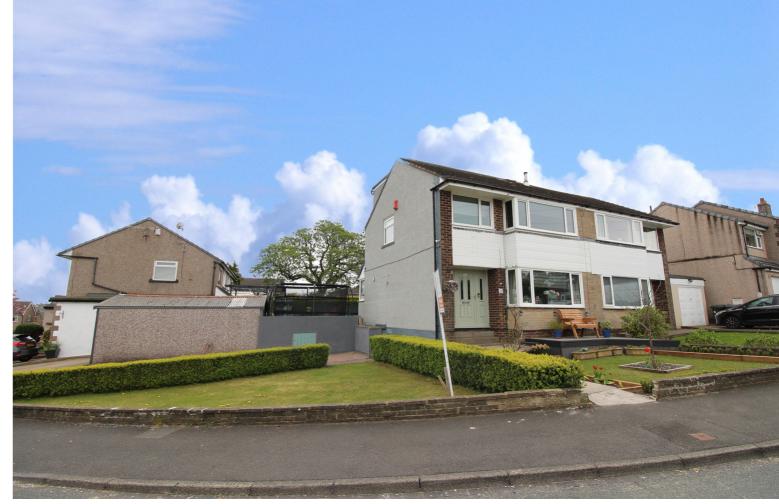

## **FULL DESCRIPTION**

An ideal purchase for the growing family is this superbly presented four bedroom (master en-suite) family home situated on a generous size corner plot in the popular residential location of Exley Head with excellent access to local schools. The well proportioned accommodation comprises of an entrance hall, the lounge has feature fireplace, double glazed window to the front and a radiator. The spacious dining kitchen has an attractive range of modern base and wall mounted units, integrated appliances to include oven, hob, extractor fan, fridge and freezer, dishwasher, double glazed patio doors leading to the rear garden. To the first floor there are three bedrooms, and the house bathroom having a three piece suite comprising of bath with shower over, WC, wash hand basin. To the second floor a superb master bedroom with double glazed window to the rear, double glazed Velux window, radiator and an en-suite shower room with shower cubicle, WC, wash hand basin. Externally the property is situated on a generous size corner plot having a rear artificial lawn, decking area and outbuilding (currently used as a bar). There are further gardens to the front and side, solar panels, ample parking and a garage. Viewing is essential to fully appreciate, EPC Rating B.