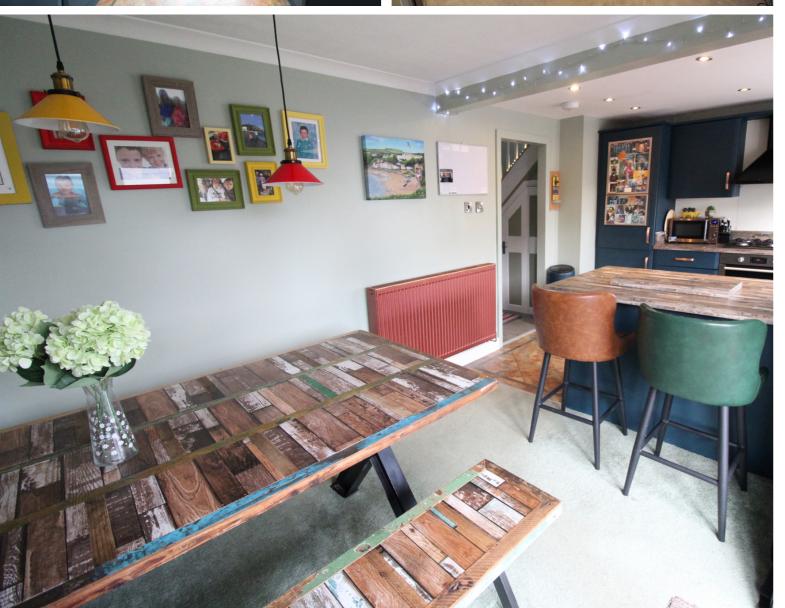

## **FULL DESCRIPTION**

An ideal purchase for the growing family is this superbly presented four bedroom (master en-suite) family home situated on a generous size corner plot in the popular residential location of Exley Head with excellent access to local schools. The well proportioned accommodation comprises of an entrance hall, the lounge has feature fireplace, double glazed window to the front and a radiator. The spacious dining kitchen has an attractive range of modern base and wall mounted units, integrated appliances to include oven, hob, extractor fan, fridge and freezer, dishwasher, double glazed patio doors leading to the rear garden. To the first floor there are three bedrooms, and the house bathroom having a three piece suite comprising of bath with shower over, WC, wash hand basin. To the second floor a superb master bedroom with double glazed window to the rear, double glazed Velux window, radiator and an en-suite shower room with shower cubicle, WC, wash hand basin. Externally the property is situated on a generous size corner plot having a rear artificial lawn, decking area and outbuilding (currently used as a bar). There are further gardens to the front and side, solar panels, ample parking and a garage. Viewing is essential to fully appreciate, EPC Rating B.