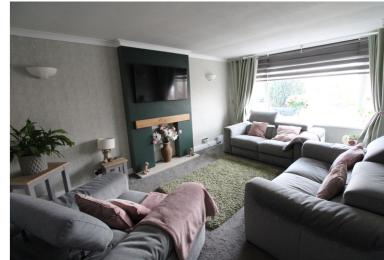

## **FULL DESCRIPTION**

An ideal purchase for the growing family is this superbly presented four bedroom (master en-suite) family home situated on a generous size corner plot in the popular residential location of Exley Head with excellent access to local schools. The well proportioned accommodation comprises of an entrance hall, the lounge has feature fireplace, double glazed window to the front and a radiator. The spacious dining kitchen has an attractive range of modern base and wall mounted units, integrated appliances to include oven, hob, extractor fan, fridge and freezer, dishwasher, double glazed patio doors leading to the rear garden. To the first floor there are three bedrooms, and the house bathroom having a three piece suite comprising of bath with shower over, WC, wash hand basin. To the second floor a superb master bedroom with double glazed window to the rear, double glazed Velux window, radiator and an en-suite shower room with shower cubicle, WC, wash hand basin. Externally the property is situated on a generous size corner plot having a rear artificial lawn, decking area and outbuilding (currently used as a bar). There are further gardens to the front and side, solar panels, ample parking and a garage. Viewing is essential to fully appreciate, EPC Rating B.