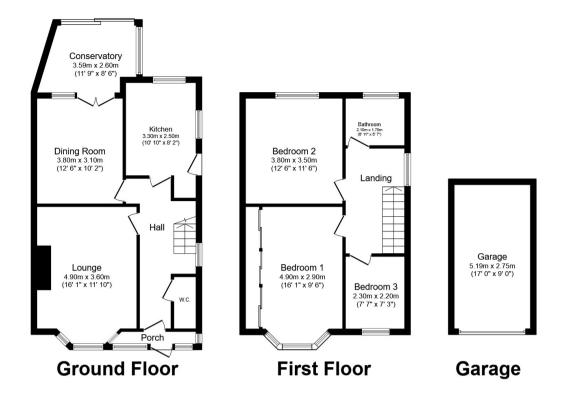

Total floor area 122.7 m² (1,321 sq.ft.) approx

This floor plan is for illustrative purposes only. It is not drawn to scale. Any measurements, floor areas (including any total floor area), openings and orientation are approximate. No details are guaranteed, they cannot be relied upon for any purpose and they do not form part of any agreement. No liability is taken for any error, omission or misstatement. A party must rely upon its own inspection(s). Powered by www.focalagent.com