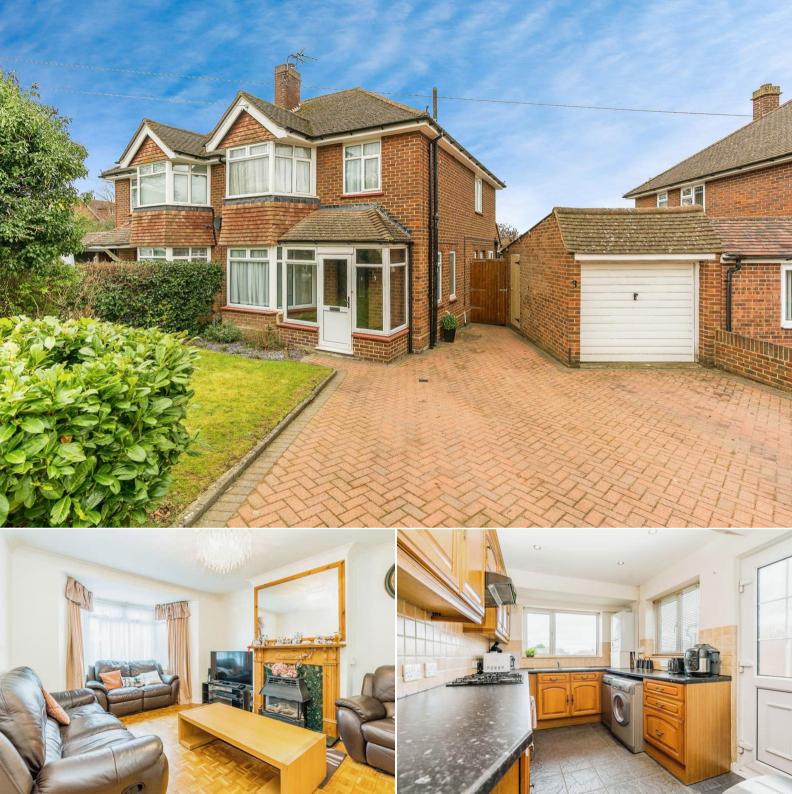

## Heathfield Close Maidstone

Bettermove are proud to present this 3 bedroom semi-detached house in the sought after area of Penenden Heath.

The property benefits from double glazing, gas central heating throughout and has off street parking available via the driveway and garage. The council tax band is E.

The interior of this well presented property comprises a spacious living room, dining room, conservatory, the fitted kitchen and convenient WC on the ground floor. The first floor consists of 3 bedrooms and the family bathroom. The exterior boasts a private rear garden, perfect for enjoying the summer months.

Located in the popular residential area of Penenden Heath, the property is close to a range of amenities, including shops, supermarkets, restaurants and pubs. Excellent transport connections can be found from Maidstone Train Stations, the M20 and the A229