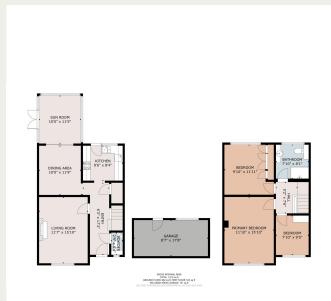

## **Property Descriptions**

Chambers Estate Agents have received formal instructions to bring to the market this spacious semi-detached dwelling located on Old Vicarage Close, Llanishen.

The accommodation, which is now in need of some modernisation, briefly comprises entrance hall, cloakroom/wc, living room, dining room, conservatory and a fitted kitchen to the ground floor. To the first floor are three bedrooms and a shower room. The property further benefits from gas central heating, Upvc double glazing, off-road parking, detached garden room, which is versatile in its use, fully boarded loft via pull-down ladder and wrap around gardens to the front, side and rear elevation.