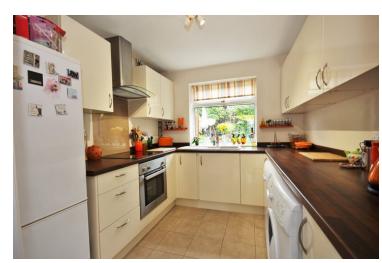

### Kitchen

8' 2" x 9' 10" (2.49m x 3.00m) Smooth ceiling, tiled floor, double glazed window to rear, matching wall & base units, roll edge worktops, sink with inset drainer, integrated oven, hob with extractor over, plumbing for washing machine & dishwasher