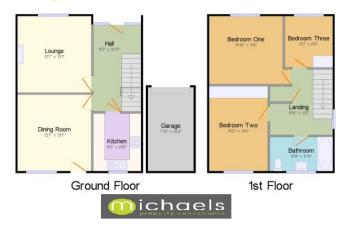

### **Floorplans**

### **Entrance Hall**

UPVC door to front, laminate floor, textured ceiling, stairs to first floor, under stairs storage cupboard, radiator

### **Living Room**

13' 1" x 12' 7" (3.99m x 3.84m) Textured ceiling, carpet, radiator, double glazed window to front, television point

### **Dining Room**

13' 1" x 12' 7" (3.99m x 3.84m) Textured ceiling, laminate flooring, double glazed door to rear, radiator

### Kitchen

8' 2" x 9' 10" (2.49m x 3.00m) Smooth ceiling, tiled floor, double glazed window to rear, matching wall & base units, roll edge worktops, sink with inset drainer, integrated oven, hob with extractor over, plumbing for washing machine & dishwasher

### First Floor Landing

Textured ceiling, carpet, loft access

### **Bedroom One**

13' 10" x 11' 8" (4.22m x 3.56m) Textured ceiling, carpet, radiator, double glazed window to front

### **Bedroom Two**

10' 0" x 14' 6" (3.05m x 4.42m) 10' 0" x 14' 6" (3.05m x 4.42m) Textured ceiling, carpet, radiator, double glazed window to rear, double fitted wardrobes

### **Bedroom Three**

8' 2" x 8' 9" (2.49m x 2.67m) Textured ceiling, carpet, radiator, double glazed window to front

### Garage & Parking

Driveway which provides off road parking & a single garage