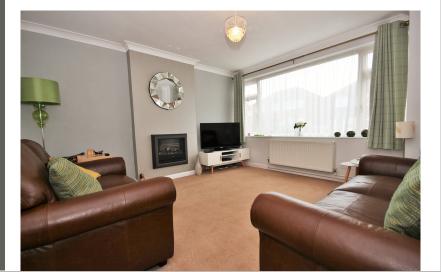

### **Living Room**

13' 1" x 12' 7" (3.99m x 3.84m) Textured ceiling, carpet, radiator, double glazed window to front, television point