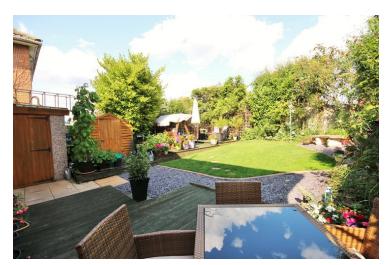

### Garden

Mainly laid to lawn, large decking area, outside tap, enclosed by panelled fencing, door to garage;