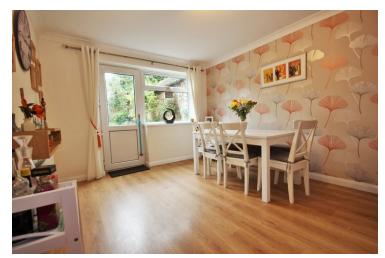

### **Dining Room**

13' 1" x 12' 7" (3.99m x 3.84m) Textured ceiling, laminate flooring, double glazed door to rear, radiator