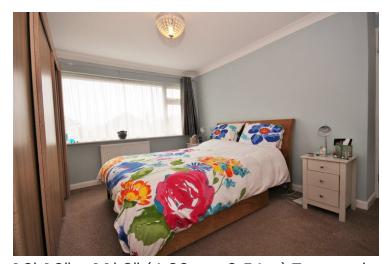

### **Bedroom One**

13' 10" x 11' 8" (4.22m x 3.56m) Textured ceiling, carpet, radiator, double glazed window to front

### **Bedroom Two**

10' 0" x 14' 6" (3.05m x 4.42m) 10' 0" x 14' 6" (3.05m x 4.42m) Textured ceiling, carpet, radiator, double glazed window to rear, double fitted wardrobes