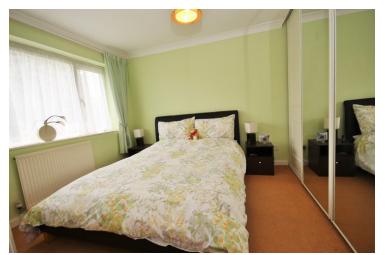

### **Bedroom Two**

10' 0" x 14' 6" (3.05m x 4.42m) 10' 0" x 14' 6" (3.05m x 4.42m) Textured ceiling, carpet, radiator, double glazed window to rear, double fitted wardrobes

### **Bedroom Three**

8' 2" x 8' 9" (2.49m x 2.67m) Textured ceiling, carpet, radiator, double glazed window to front