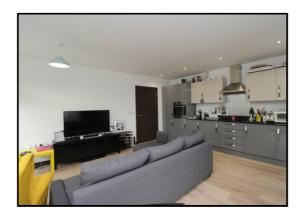

## 2 Bedroom Apartment £280,000

Beautifully presented first floor floor apartment consisting of a 19ft open plan fitted kitchen/living area, two double bedrooms, master bedroom with en-suite. Allocated parking. Centrally located within strolling distance to the train station and the High Street. Chain free. Viewing highly recommended.

- First floor apartment
- Two double bedrooms
- Master bedroom with en-suite
- Modern fitted kitchen
- Beautifully presented throughout
- Allocated parking
- Close to the High Street and train station
- Chain free
- Council tax band C
- EPC rating B