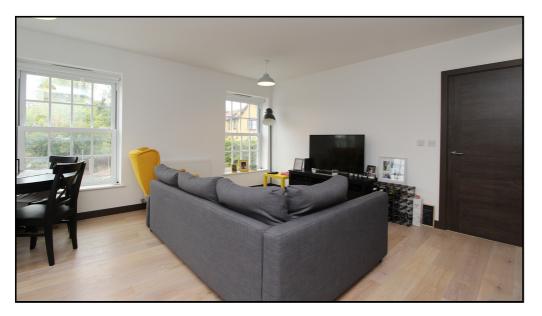

## 2 Bedroom Apartment £280,000

Beautifully presented first floor floor apartment consisting of a 19ft open plan fitted kitchen/living area, two double bedrooms, master bedroom with en-suite. Allocated parking. Centrally located within strolling distance to the train station and the High Street. Chain free. Viewing highly recommended.

- First floor apartment
- Two double bedrooms
- Master bedroom with en-suite
- Modern fitted kitchen
- Beautifully presented throughout
- Allocated parking
- Close to the High Street and train station
- Chain free
- Council tax band C
- EPC rating B