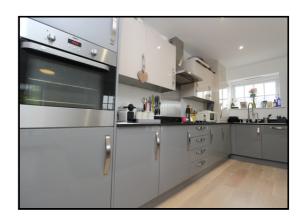

## 2 Bedroom Apartment £280,000

Beautifully presented first floor floor apartment consisting of a 19ft open plan fitted kitchen/living area, two double bedrooms, master bedroom with en-suite. Allocated parking. Centrally located within strolling distance to the train station and the High Street. Chain free. Viewing highly recommended.

- First floor apartment
- Two double bedrooms
- Master bedroom with en-suite
- Modern fitted kitchen
- Beautifully presented throughout
- Allocated parking
- Close to the High Street and train station
- Chain free
- Council tax band C
- EPC rating B