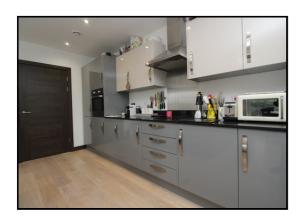

## 2 Bedroom Apartment £280,000

Beautifully presented first floor floor apartment consisting of a 19ft open plan fitted kitchen/living area, two double bedrooms, master bedroom with en-suite. Allocated parking. Centrally located within strolling distance to the train station and the High Street. Chain free. Viewing highly recommended.

- First floor apartment
- Two double bedrooms
- Master bedroom with en-suite
- Modern fitted kitchen
- Beautifully presented throughout
- Allocated parking
- Close to the High Street and train station
- Chain free
- Council tax band C
- EPC rating B