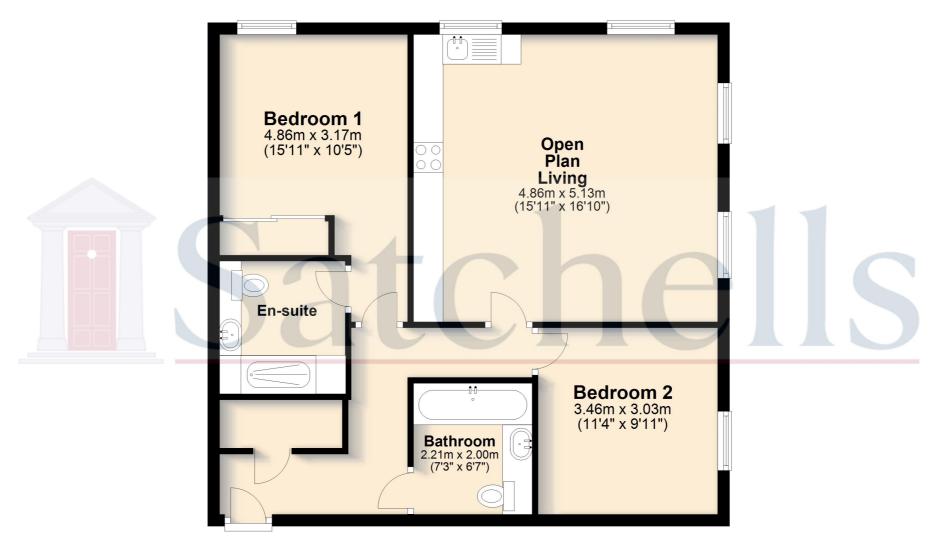

## **First Floor**

For illustrative purposes only - NOT TO SCALE - Measurements shown are approximate. The size and position of doors, windows, appliances and other features are approximate.

Plan produced using PlanUp.