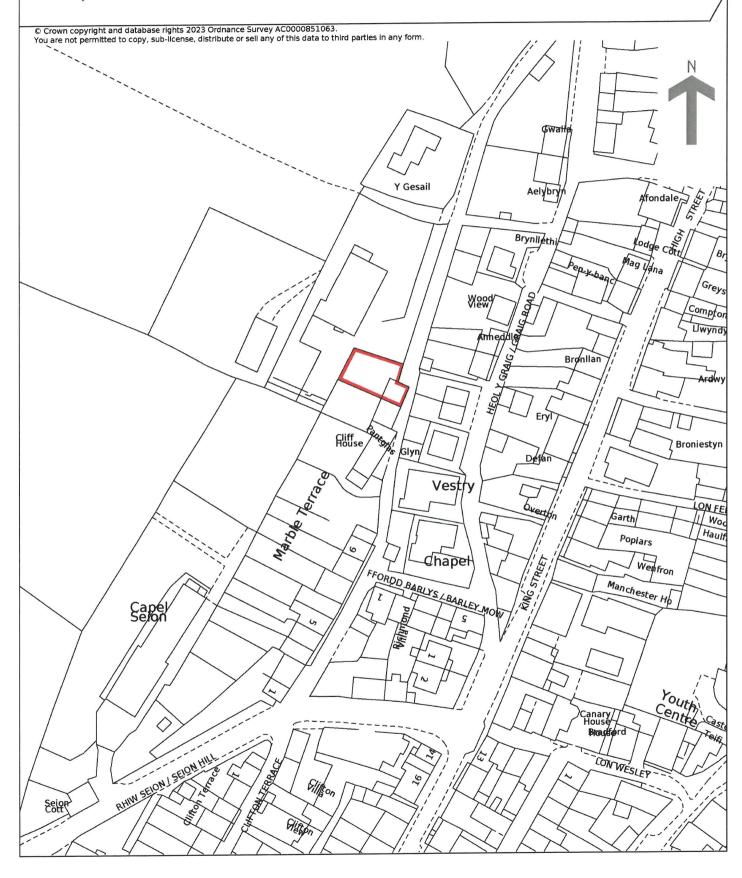

# HM Land Registry Official copy of title plan

Title number CYM870980
Ordnance Survey map reference SN4140NE
Scale 1:1250 enlarged from 1:2500
Administrative area Ceredigion / Ceredigion

#### **Directions**

In Llandysul Town Centre travelling along the 'One Way' system along Kings Street take the left turning just before the Bus Stop, opposite James Jones & Francis Solicitors onto Lon Wesley and Marble terrace will be the first street on your right hand side. Continue on Marble Terrace and the property will be seen on your left hand side, as identified by the Agents 'For Sale' board.