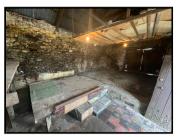

# Workshop

22' 7" x 14' 4" (6.88m x 4.37m) With access via a timber door to the property of the property and a double timber garage door to the side. Part black and red tiled flooring with a split level. Electric supply.