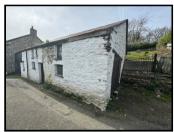

# General Description

A former workshop in the centre of the market town of Llandysul. Constructed of stone elevations under and corrugated zinc roof.

This is an ideal re-development opportunity with enormous scope and potential within the picturesque Town of Llandysul. There is commercial and residential development potential with the existing buildings full of character and appeal.