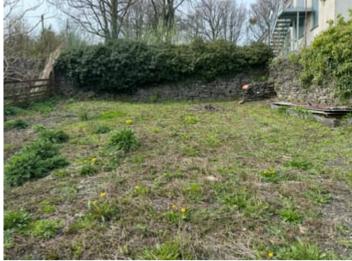

Benefitting from having a spacious garden to the rear, over looking the Teifi valley.

## Externally

The property enjoys and benefits from a spacious and generous sized garden to the rear of the workshop in an elevated position with access from the side of the property which also provides space for parking.