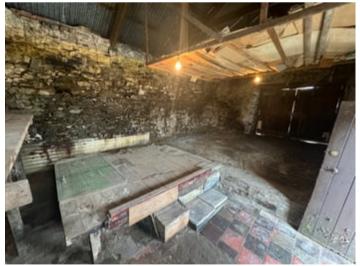

# Workshop

22' 7" x 14' 4" (6.88m x 4.37m) With access via a timber door to the property of the property and a double timber garage door to the side. Part black and red tiled flooring with a split level. Electric supply.