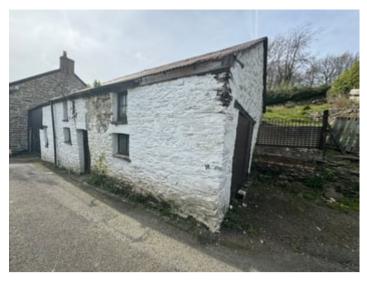

# General Description

A former workshop in the centre of the market town of Llandysul. Constructed of stone elevations under and corrugated zinc roof.

This is an ideal re-development opportunity with enormous scope and potential within the picturesque Town of Llandysul. There is commercial and residential development potential with the existing buildings full of character and appeal.

\*\*\* Useful workshop \*\*\* Set within the market town of Llandysul \*\*\* Superb South Facing \*\*\* Redevelopment opportunity (Subject to Planning consent) \*\*\* Electric Supply \*\*\* Traditional stone features \*\*\*