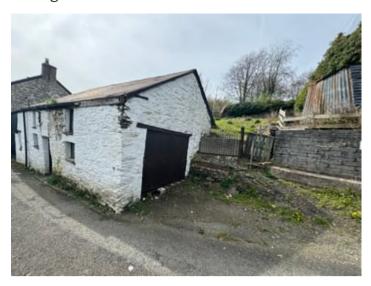

# General Description

A former workshop in the centre of the market town of Llandysul. Constructed of stone elevations under and corrugated zinc roof.

This is an ideal re-development opportunity with enormous scope and potential within the picturesque Town of Llandysul. There is commercial and residential development potential with the existing buildings full of character and appeal.

# Workshop

22' 7" x 14' 4" (6.88m x 4.37m) With access via a timber door to the property of the property and a double timber garage door to the side. Part black and red tiled flooring with a split level. Electric supply.