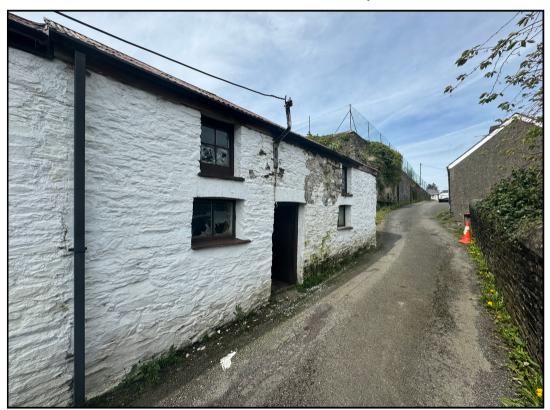

# General Description

A former workshop in the centre of the market town of Llandysul. Constructed of stone elevations under and corrugated zinc roof.

This is an ideal re-development opportunity with enormous scope and potential within the picturesque Town of Llandysul. There is commercial and residential development potential with the existing buildings full of character and appeal.

#### **Directions**

In Llandysul Town Centre travelling along the 'One Way' system along Kings Street take the left turning just before the Bus Stop, opposite James Jones & Francis Solicitors onto Lon Wesley and Marble terrace will be the first street on your right hand side. Continue on Marble Terrace and the property will be seen on your left hand side, as identified by the Agents 'For Sale' board.