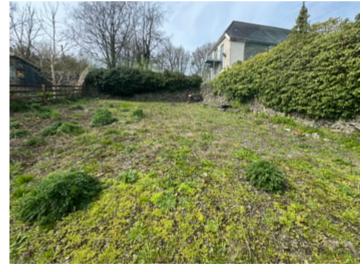

Benefitting from having a spacious garden to the rear, over looking the Teifi valley.

## Externally

The property enjoys and benefits from a spacious and generous sized garden to the rear of the workshop in an elevated position with access from the side of the property which also provides space for parking.