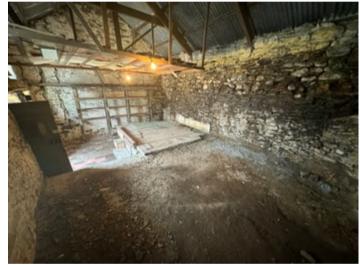

# Workshop

22' 7" x 14' 4" (6.88m x 4.37m) With access via a timber door to the property of the property and a double timber garage door to the side. Part black and red tiled flooring with a split level. Electric supply.