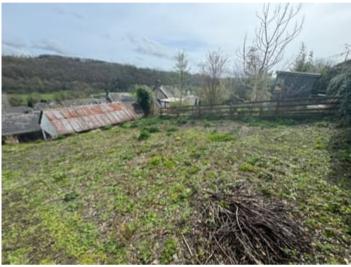

Benefitting from having a spacious garden to the rear, over looking the Teifi valley.

## Externally

The property enjoys and benefits from a spacious and generous sized garden to the rear of the workshop in an elevated position with access from the side of the property which also provides space for parking.