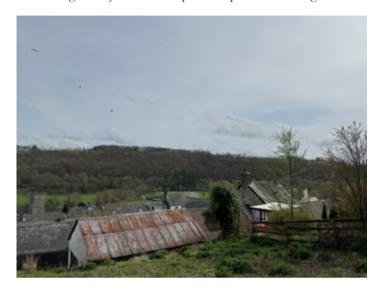

# General Description

A former workshop in the centre of the market town of Llandysul. Constructed of stone elevations under and corrugated zinc roof.

This is an ideal re-development opportunity with enormous scope and potential within the picturesque Town of Llandysul. There is commercial and residential development potential with the existing buildings full of character and appeal.

Benefitting from having a spacious garden to the rear, over looking the Teifi valley.

## Externally

The property enjoys and benefits from a spacious and generous sized garden to the rear of the workshop in an elevated position with access from the side of the property which also provides space for parking.