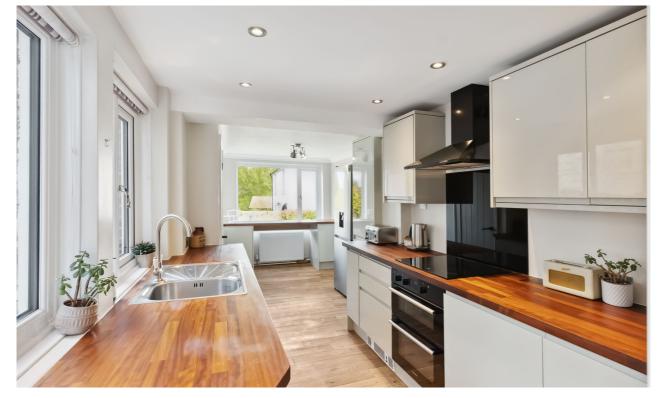

From the moment you walk in, you will be impressed by the amount of light that floods this beautiful home. The cosy lounge to the front, with exposed brick fireplace and log burner, is just the perfect place to relax and unwind. The central dining room, with access to the garden, leads seamlessly to the extended kitchen. The kitchen is well designed, with a well positioned breakfast bar allowing you to enjoy your morning cuppa whilst overlooking the garden. A great space for a work station too for those working from home!

There is a fabulous pantry, helping keep things tidy and in order, dreamy! There is even a downstairs loo!

Head on up where you will find an exceptional double bedroom and your family bathroom. Across the landing, to the front, another bedroom which could also be a well suited study. Up again to the master suite, with ensuite shower room and lovely views