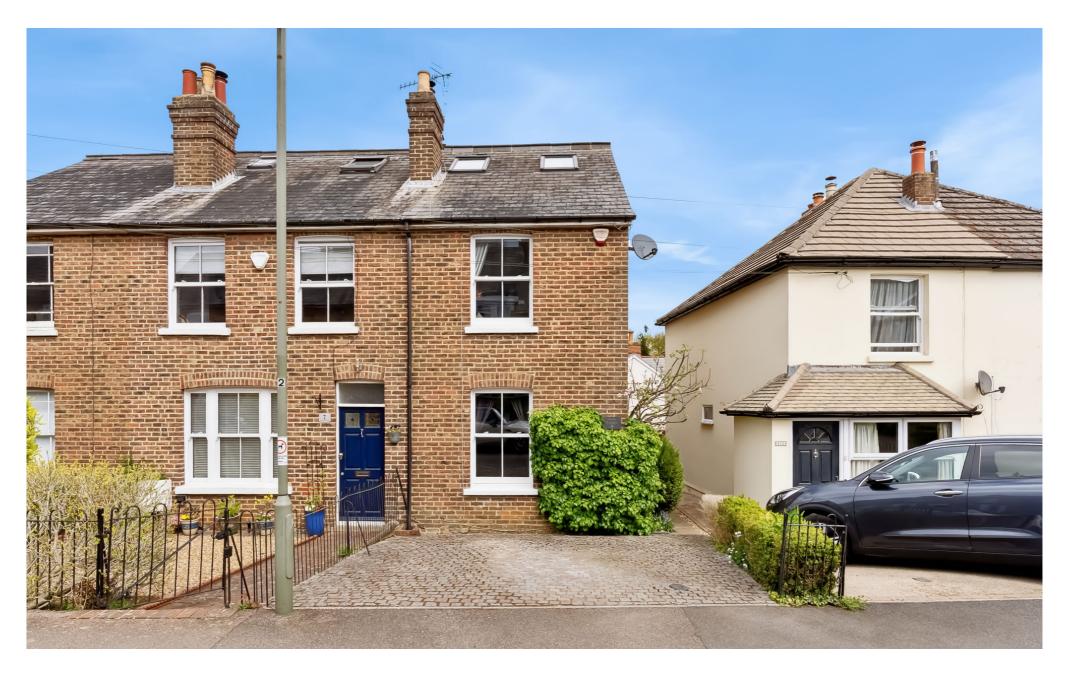

CRESCENT ROAD, BLETCHINGLEY, SURREY RH1

# CRESCENT ROAD, BLETCHINGLEY, SURREY RHI

Gross Internal Area:

1073 sqft / 101 m2

We, at Hound and Porter, are very excited to be able to offer this stunning property in the heart of Bletchingley. If you are looking for a country cottage, but with a modern twist, then "Amia Cottage' could just be the one for you.