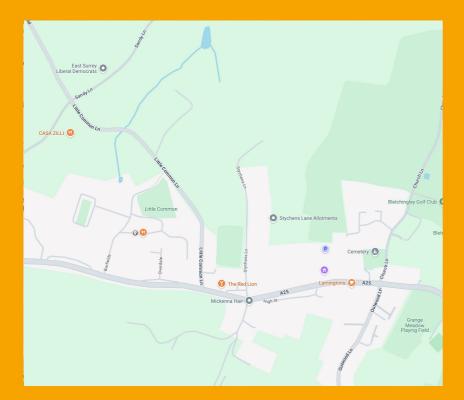

### LOCATION

Crescent Road is situated in the heart of Bletchingley Village and has good access to junction six of the M25 and two mainline train stations are located within four miles of the village with direct access through to London, Gatwick and the South Coast. Its historic centre contains many attractive listed buildings, local shops and pubs, Church and recreational park.