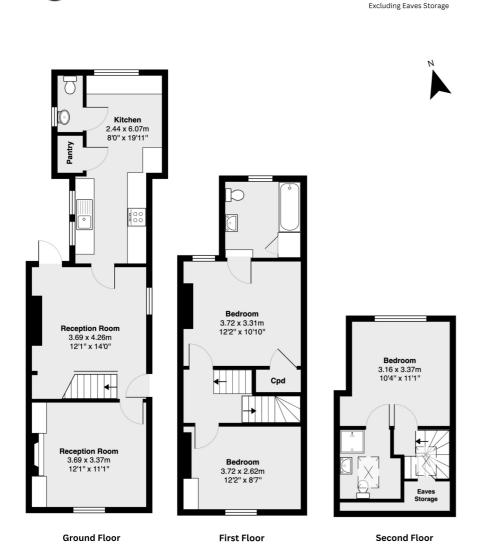

## CRESCENT ROAD, BLETCHINGLEY, SURREY RHI

Crescent Road, RH1

**Disclaimer:** This floor plan has been produced by Lock and Key Media. All measurements are approximate and no responsibility is taken for any errors. For Illustration purposes only.

Gross Internal Area:

1073 sqft / 101 m2

We, at Hound and Porter, are very excited to be able to offer this stunning property in the heart of Bletchingley. If you are looking for a country cottage, but with a modern twist, then "Amia Cottage' could just be the one for you.

From the moment you walk in, you will be impressed by the amount of light that floods this beautiful home. The cosy lounge to the front, with exposed brick fireplace and log burner, is just the perfect place to relax and unwind. The central dining room, with access to the garden, leads seamlessly to the extended kitchen. The kitchen is well designed, with a well positioned breakfast bar allowing you to enjoy your morning cuppa whilst overlooking the garden. A great space for a work station too for those working from home!

There is a fabulous pantry, helping keep things tidy and in order, dreamy! There is even a downstairs loo!

Head on up where you will find an exceptional double bedroom and your family bathroom. Across the landing, to the front, another bedroom which could also be a well suited study. Up again to the master suite, with ensuite shower room and lovely views

Outside is a pretty garden, with patio, lawn and a range of beds. There is a private driveway too!

This really is one you need to come and have a look at in person to appreciate all that is