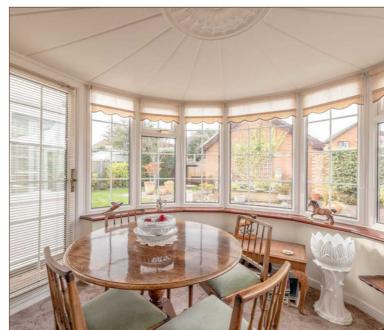

A rare opportunity to purchase a traditional purpose built bungalow set on a corner plot, located in the heart of the village of Old Windsor. The property features a 14ft kitchen, 21ft living room, a master bedroom with en-suite with an additional two bedrooms with built in storage, two conservatories and a three-piece family bathroom. Externally there is an enclosed front garden mainly laid to lawn, a large landscaped rear garden and a detached double garage with parking.