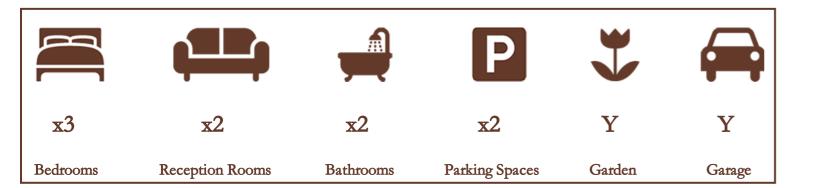

A rare opportunity to purchase a traditional purpose built bungalow set on a corner plot, located in the heart of the village of Old Windsor. The property features a 14ft kitchen, 21ft living room, a master bedroom with en-suite with an additional two bedrooms with built in storage, two conservatories and a three-piece family bathroom. Externally there is an enclosed front garden mainly laid to lawn, a large landscaped rear garden and a detached double garage with parking.

Oakwood Estates

Property Information Floor Plan

DETACHED BUNGALOW

WITHIN WALKING DISTANCE OF VILLAGE SHOPS, SCHOOLS AND THE RIVER

EPC - D

THREE BEDROOMS

TWO CONSERVATORIES

NO CHAIN