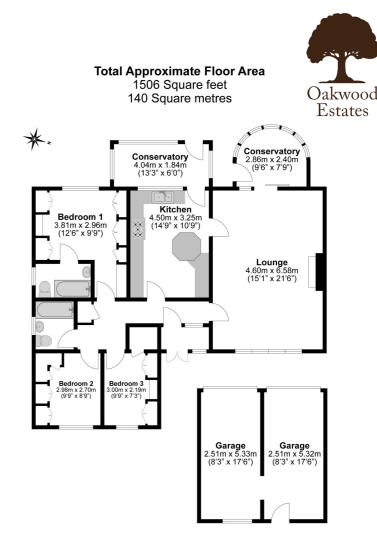

A rare opportunity to purchase a traditional purpose built bungalow set on a corner plot, located in the heart of the village of Old Windsor. The property features a 14ft kitchen, 21ft living room, a master bedroom with en-suite with an additional two bedrooms with built in storage, two conservatories and a three-piece family bathroom. Externally there is an enclosed front garden mainly laid to lawn, a large landscaped rear garden and a detached double garage with parking.

Oakwood Estates

Property Information Floor Plan

DETACHED BUNGALOW

WITHIN WALKING DISTANCE OF VILLAGE SHOPS, SCHOOLS AND THE RIVER

EPC - D

THREE BEDROOMS

TWO CONSERVATORIES

NO CHAIN

MASTER BEDROOM WITH EN-SUITE

POTENTIAL TO EXTEND (S.T.P.P)

## External

To the front of the property there is a well enclosed front garden.

To the rear there is a large landscaped garden and detached double garage.