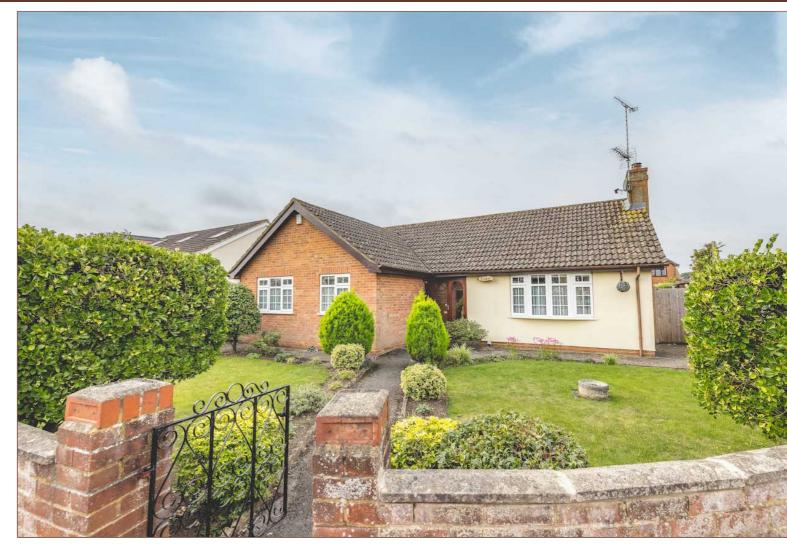

A rare opportunity to purchase a traditional purpose built bungalow set on a corner plot, located in the heart of the village of Old Windsor. The property features a 14ft kitchen, 21ft living room, a master bedroom with en-suite with an additional two bedrooms with built in storage, two conservatories and a three-piece family bathroom. Externally there is an enclosed front garden mainly laid to lawn, a large landscaped rear garden and a detached double garage with parking.

Oakwood Estates

Property Information Floor Plan

DETACHED BUNGALOW

WITHIN WALKING DISTANCE OF VILLAGE SHOPS, SCHOOLS AND THE RIVER

EPC - D

THREE BEDROOMS

TWO CONSERVATORIES

NO CHAIN

## External

To the front of the property there is a well enclosed front garden.

To the rear there is a large landscaped garden and detached double garage.