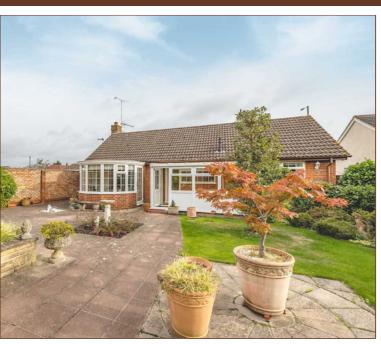

A rare opportunity to purchase a traditional purpose built bungalow set on a corner plot, located in the heart of the village of Old Windsor. The property features a 14ft kitchen, 21ft living room, a master bedroom with en-suite with an additional two bedrooms with built in storage, two conservatories and a three-piece family bathroom. Externally there is an enclosed front garden mainly laid to lawn, a large landscaped rear garden and a detached double garage with parking.

## External

To the front of the property there is a well enclosed front garden.

To the rear there is a large landscaped garden and detached double garage.