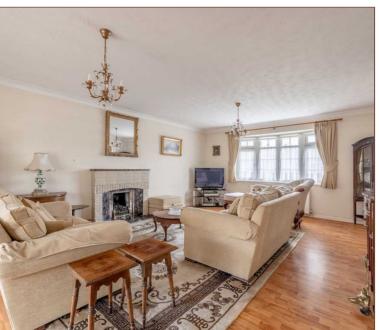

A rare opportunity to purchase a traditional purpose built bungalow set on a corner plot, located in the heart of the village of Old Windsor. The property features a 14ft kitchen, 21ft living room, a master bedroom with en-suite with an additional two bedrooms with built in storage, two conservatories and a three-piece family bathroom. Externally there is an enclosed front garden mainly laid to lawn, a large landscaped rear garden and a detached double garage with parking.