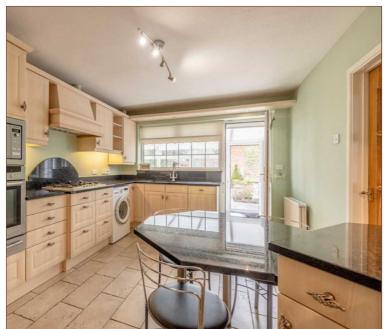

A rare opportunity to purchase a traditional purpose built bungalow set on a corner plot, located in the heart of the village of Old Windsor. The property features a 14ft kitchen, 21ft living room, a master bedroom with en-suite with an additional two bedrooms with built in storage, two conservatories and a three-piece family bathroom. Externally there is an enclosed front garden mainly laid to lawn, a large landscaped rear garden and a detached double garage with parking.