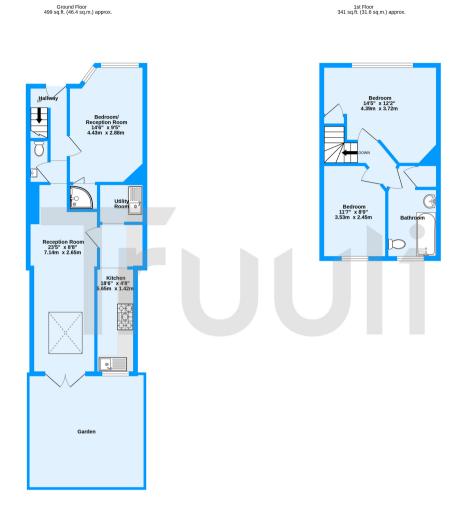

TOTAL FLOOR AREA: 840 sq.ft. (78.0 sq.m.) approx.

Measurements are approximate. Not to scale. Illustrative purposes on Made with Metropix 62023