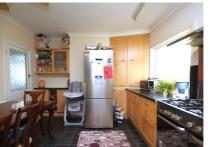

Lounge 14' 7" x 11' 7" (4.45m x 3.53m)

Hallway Doors to

Kitchen/Diner 20' 0" x 11' 3" (6.10m x 3.43m)

Conservatory 8' 9" x 5' 9" (2.67m x 1.75m)

Bedroom One 11'7" x 11'3" (3.53m x 3.43m)

Bedroom Two 11'2" x 11'0" (3.40m x 3.35m)