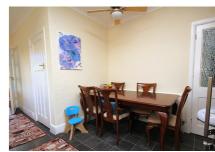

Lounge 14' 7" x 11' 7" (4.45m x 3.53m)

Hallway Doors to

Kitchen/Diner 20' 0" x 11' 3" (6.10m x 3.43m)

Conservatory 8' 9" x 5' 9" (2.67m x 1.75m)

Bedroom One 11'7" x 11'3" (3.53m x 3.43m)

Bedroom Two 11'2" x 11'0" (3.40m x 3.35m)