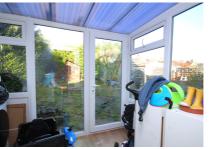

Lounge 14' 7" x 11' 7" (4.45m x 3.53m)

Hallway Doors to

Kitchen/Diner 20' 0" x 11' 3" (6.10m x 3.43m)

Conservatory 8' 9" x 5' 9" (2.67m x 1.75m)

Bedroom One 11'7" x 11'3" (3.53m x 3.43m)

Bedroom Two 11'2" x 11'0" (3.40m x 3.35m)