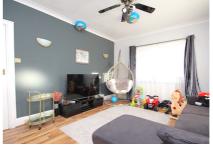

Lounge 14' 7" x 11' 7" (4.45m x 3.53m)

Hallway Doors to

Kitchen/Diner 20' 0" x 11' 3" (6.10m x 3.43m)

Conservatory 8' 9" x 5' 9" (2.67m x 1.75m)

Bedroom One 11'7" x 11'3" (3.53m x 3.43m)

Bedroom Two 11'2" x 11'0" (3.40m x 3.35m)