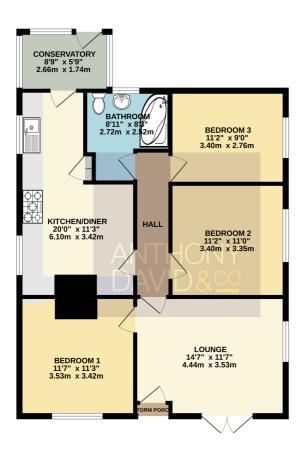

## £300,000 Freehold

info@anthonydavid.co.uk www.anthonydavid.co.uk 01202 677444

TOTAL FLOOR AREA: 849 sq.ft. (78.8 sq.m.) approx.

Whilst every attempt has been made to ensure the accuracy of the floorplan contained here, measurements of doors, windows, consone and any other times made a regularisation and or responsibility of the or repossibility of the later for any error, respective purchaser. The services, systems and applicances shown have not been tested and no guarantee as to their operatingly or efficiency could be given.

Lounge 14' 7" x 11' 7" (4.45m x 3.53m)

Hallway Doors to

Kitchen/Diner 20' 0" x 11' 3" (6.10m x 3.43m)

Conservatory 8' 9" x 5' 9" (2.67m x 1.75m)

Bedroom One 11'7" x 11'3" (3.53m x 3.43m)

Bedroom Two 11'2" x 11'0" (3.40m x 3.35m)

Bedroom Three 11' 2" x 9' 0" (3.40m x 2.74m)

Bathroom 8' 11" x 8' 3" (2.72m x 2.51m)

Garden Low maintenance

Garage In block

Council Tax Band C

Property Misdescriptions Act 1991