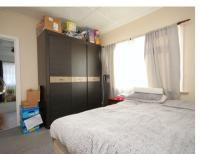

Lounge 14' 7" x 11' 7" (4.45m x 3.53m)

Hallway Doors to

Kitchen/Diner 20' 0" x 11' 3" (6.10m x 3.43m)

Conservatory 8' 9" x 5' 9" (2.67m x 1.75m)

Bedroom One 11'7" x 11'3" (3.53m x 3.43m)

Bedroom Two 11'2" x 11'0" (3.40m x 3.35m)