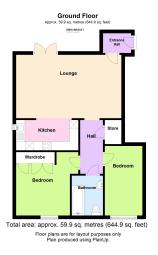

#### **DESCRIPTION**

Ideal for a FIRST TIME BUYER! Or as a BUY TO LET! Situated in the popular modern development of Broughton with easy access to great amenities, school catchments as well as transport links is this stunning ground floor apartment. Comprising: Entrance hall, large lounge/diner, kitchen, two DOUBLE bedrooms and family bathroom. Outside is one allocated parking bay.