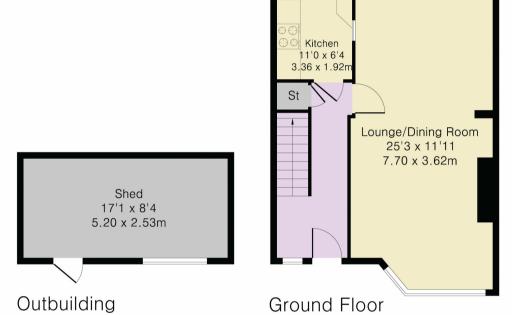

Approximate Gross Internal Area 1044 sq ft - 97 sq m Ground Floor Area 451 sq ft - 42 sq m First Floor Area 451 sq ft - 42 sq m Outbuilding Area 142 sq ft - 13 sq m