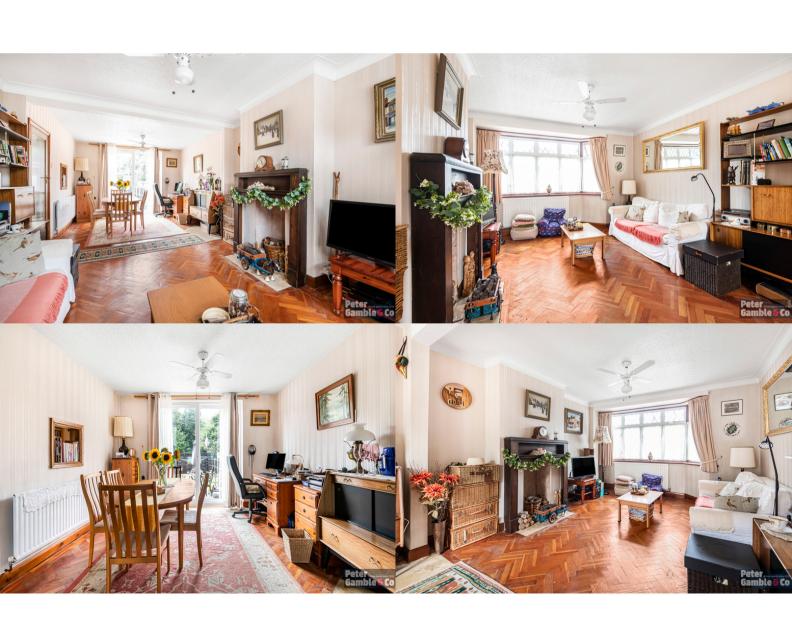

To the ground floor the property offers a sizeable through lounge with real wooden block flooring and a separate fully fitted kitchen which leads onto the rear garden which itself benefits from a sunny southerly aspect with Garage and access to the rear.