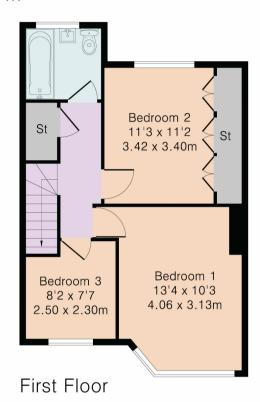

Approximate Gross Internal Area 1044 sq ft - 97 sq m Ground Floor Area 451 sq ft - 42 sq m First Floor Area 451 sq ft - 42 sq m Outbuilding Area 142 sq ft - 13 sq m