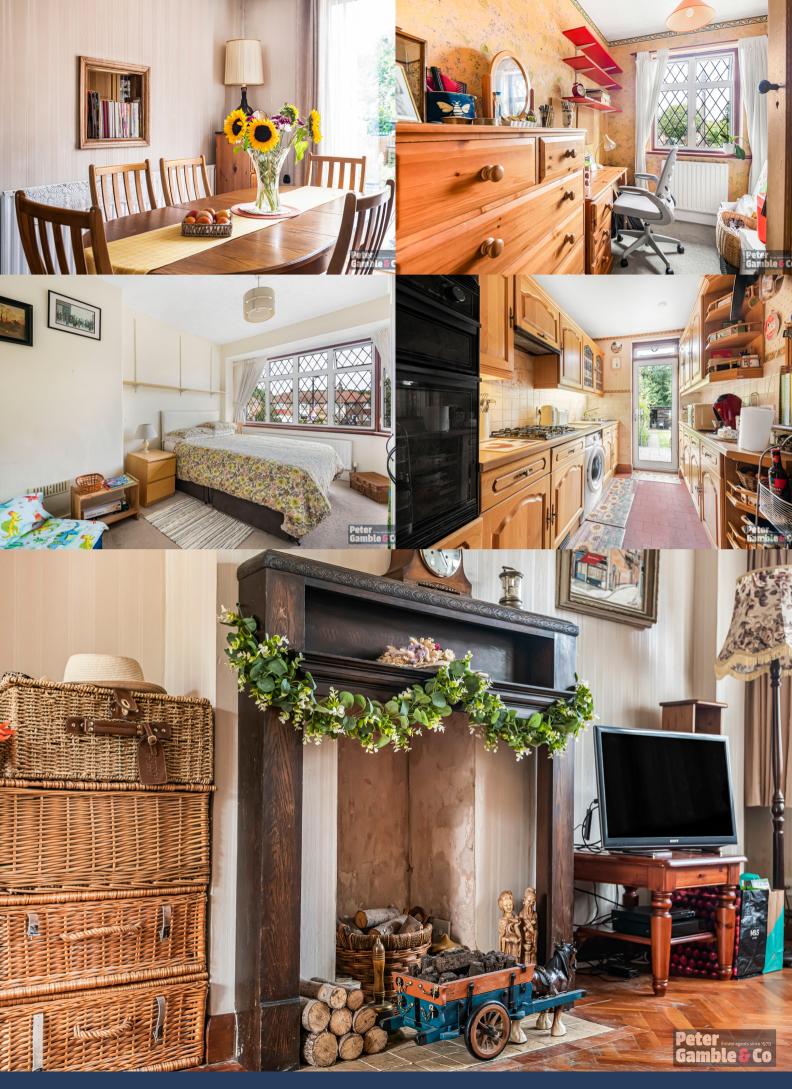

To the ground floor the property offers a sizeable through lounge with real wooden block flooring and a separate fully fitted kitchen which leads onto the rear garden which itself benefits from a sunny southerly aspect with Garage and access to the rear.