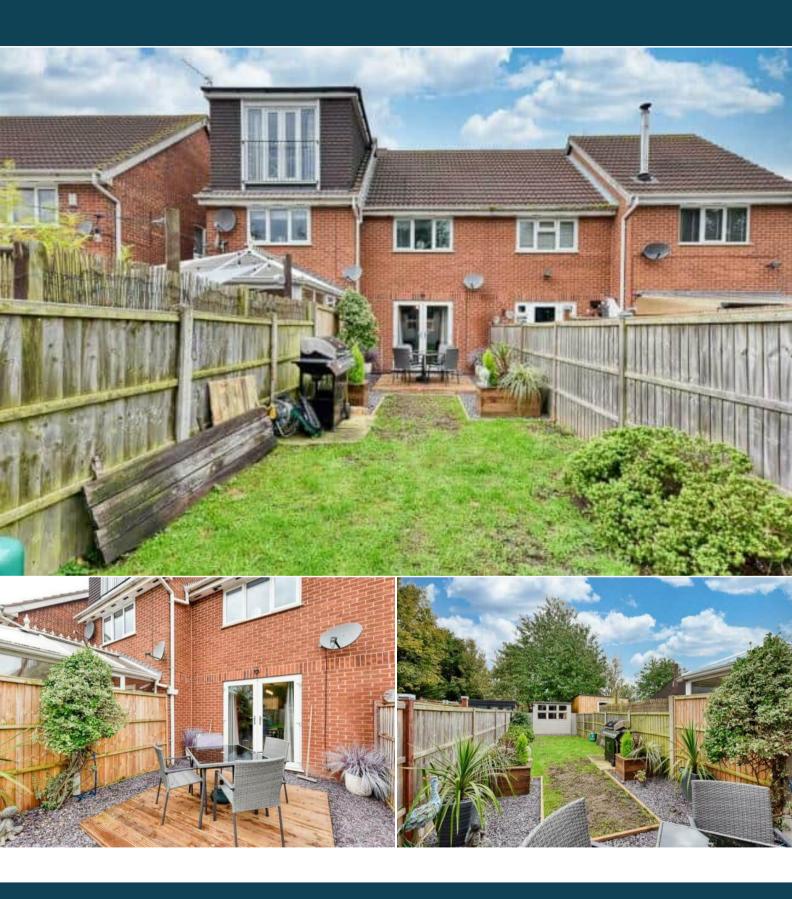

## Kingsley Drive Nottingham

Bettermove are proud to present this recently refurbished 2 bedroom mid terraced house in Netherfield available with no forward chain.

The property benefits from double glazing, electric heating throughout and has off street parking available via an allocated parking space. The council tax band is A.

The interior of this beautifully presented property comprises the entrance hallway leading to the spacious living room with dining area, the fitted kitchen on the ground floor. The first floor consists of 2 bedrooms and the family bathroom. The exterior boasts a private rear garden, perfect for enjoying the summer months.