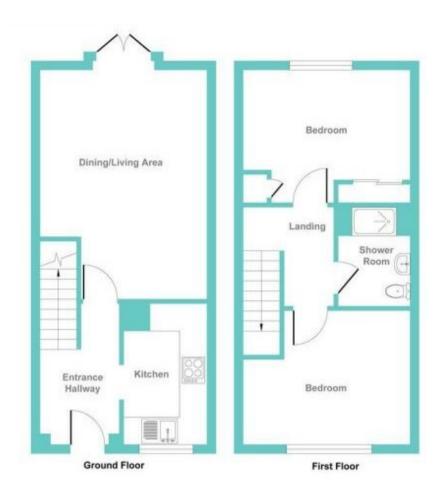

The interior of this beautifully presented property comprises the entrance hallway leading to the spacious living room with dining area, the fitted kitchen on the ground floor. The first floor consists of 2 bedrooms and the family bathroom. The exterior boasts a private rear garden, perfect for enjoying the summer months.

Businston for identification purposes only, measurements are approximate, not to scale. Produced by Elements Property

20-22 Bridge End, Leeds, LS1 4DJ t: 0330 004 0050 e: hello@bettermove.co.uk www.bettermove.co.uk