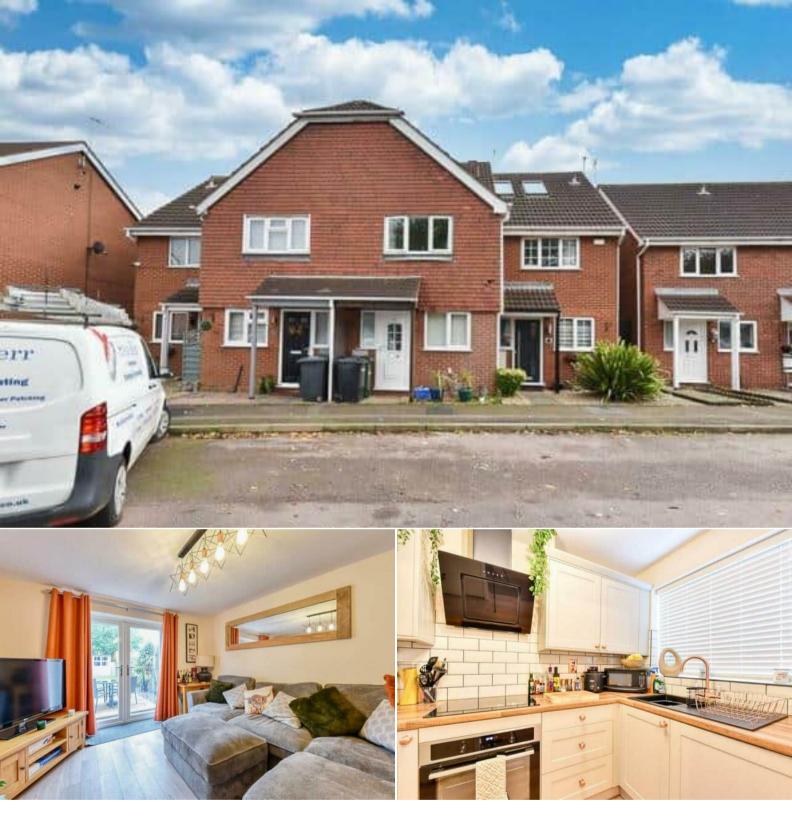

## Kingsley Drive Nottingham

Bettermove are proud to present this recently refurbished 2 bedroom mid terraced house in Netherfield available with no forward chain.

The property benefits from double glazing, electric heating throughout and has off street parking available via an allocated parking space. The council tax band is A.

The interior of this beautifully presented property comprises the entrance hallway leading to the spacious living room with dining area, the fitted kitchen on the ground floor. The first floor consists of 2 bedrooms and the family bathroom. The exterior boasts a private rear garden, perfect for enjoying the summer months.

Located in the popular town of Netherfield, the property is close to a range of amenities, including shops, supermarkets, restaurants and pubs. Excellent transport connections can be found from Netherfield Train Station, the A52 and many local bus routes.